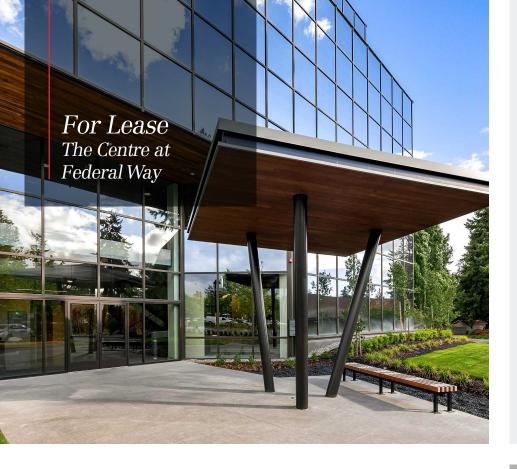

### FOR LEASE

Renovated Class-A Office in Federal Way

## The Centre at Federal Way

2505 S 320th Street, Federal Way, WA 98003

### **PROPERTY HIGHLIGHTS**

- + Suite 210: 3,188 7,100\* RSF
  - 5 private offices, conference room, break room & open area.
    \*Can be combined with Suite 220
- Suite 220: 3,912 7,100\* RSF
   6 private offices, conference room, break room, work room, & open area (Available 2/1/2025)
  \*Can be combined with Suite 210
- + Suite 235: 1,068 RSF
  - 3 private offices, large conference room, and open area
- + Suite 620: 1,054 RSF
- 2 offices, open area & top floor with deck
- Suite 630: 3,446 RSF
  Reception, 2 offices, conference room, break room, server / storage room, phone rooms, & open area
- + Extensive capital improvement project completed in 2018
- + Excellent location, with unmatched accessibility from I-5 and 1-1/2 blocks from the future Sound Transit Station
- + Prominent, 6-story, Class-A mid-rise with grand lobby and spectacular Mt. Rainier views
- + Countless retail amenities within walking distance