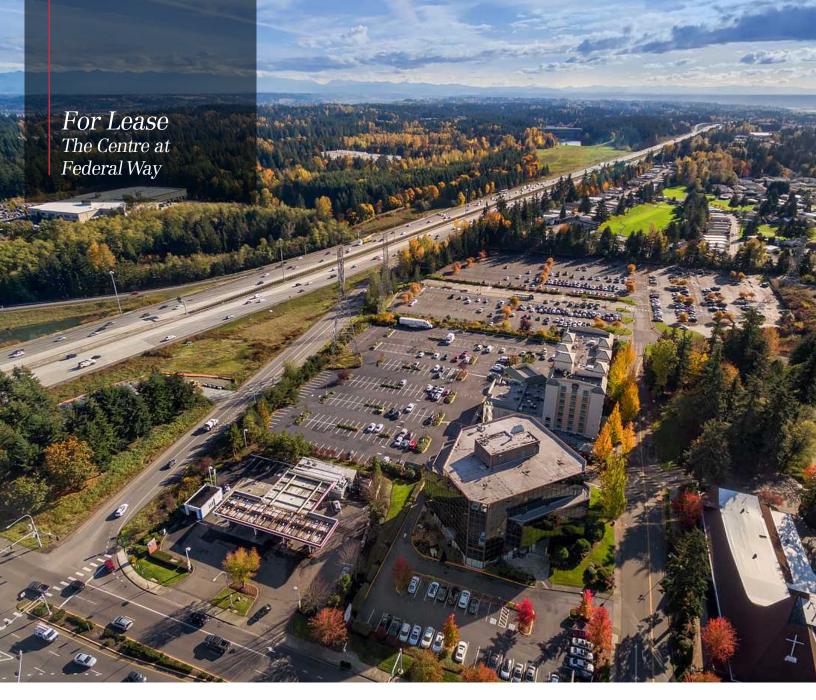

### FOR LEASE

Renovated Class-A Office in Federal Way

## The Centre at Federal Way

2505 S 320th Street, Federal Way, WA 98003

### **PROPERTY HIGHLIGHTS**

- + Suite 210: 3,188 7,100\* RSF
  - 5 private offices, conference room, break room & open area.
    \*Can be combined with Suite 220
- Suite 220: 3,912 7,100\* RSF
   6 private offices, conference room, break room, work room, & open area (Available 2/1/2025)
  \*Can be combined with Suite 210
- + Suite 235: 1,068 RSF
  - 3 private offices, large conference room, and open area
- + Suite 620: 1,054 RSF
- 2 offices, open area & top floor with deck
- Suite 630: 3,446 RSF
  Reception, 2 offices, conference room, break room, server / storage room, phone rooms, & open area
- + Extensive capital improvement project completed in 2018
- + Excellent location, with unmatched accessibility from I-5 and 1-1/2 blocks from the future Sound Transit Station
- + Prominent, 6-story, Class-A mid-rise with grand lobby and spectacular Mt. Rainier views
- + Countless retail amenities within walking distance