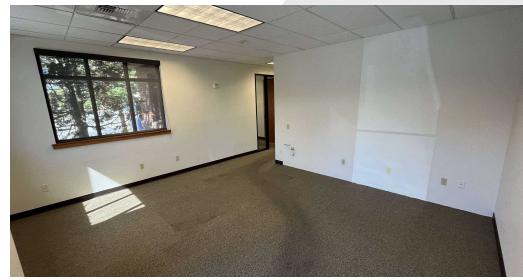

### **Property Highlights**

- Suite 215: +/- 2,916 SF office
- · Available immediately
- · Ideal medical buildout including 6 exam rooms, generous reception area, break room, kitchen, and additional private offices
- Suite 235: +/- 549 SF office
- · Existing buildout includes reception area, one private office, and in-suite restroom
- Asking Rent: \$20.00/SF/Year, NNN (est. \$5.97/SF/Year)