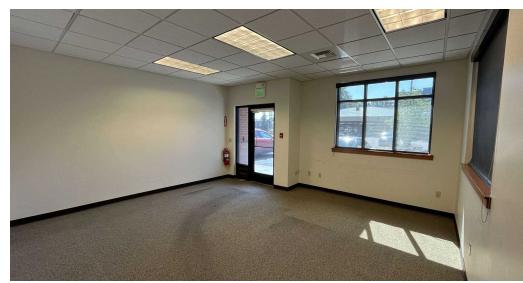

### **Property Highlights**

- Suite 215: +/- 2,916 SF office
- · Available immediately
- · Ideal medical buildout including 6 exam rooms, generous reception area, break room, kitchen, and additional private offices
- Suite 235: +/- 549 SF office
- · Existing buildout includes reception area, one private office, and in-suite restroom
- Asking Rent: \$20.00/SF/Year, NNN (est. \$5.97/SF/Year)