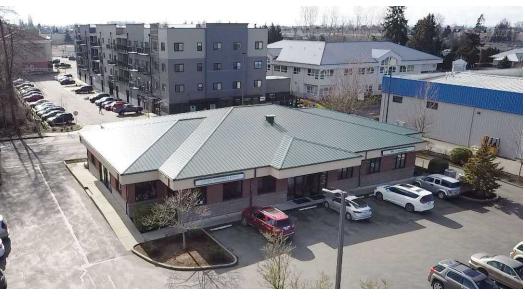

## 195-235 E George Hopper Road

Burlington, Washington 98233

### **Property Highlights**

- Suite 215: +/- 2,916 SF office
- · Available immediately
- · Ideal medical buildout including 6 exam rooms, generous reception area, break room, kitchen, and additional private offices
- Suite 235: +/- 549 SF office
- · Existing buildout includes reception area, one private office, and in-suite restroom
- Asking Rent: \$20.00/SF/Year, NNN (est. \$5.97/SF/Year)