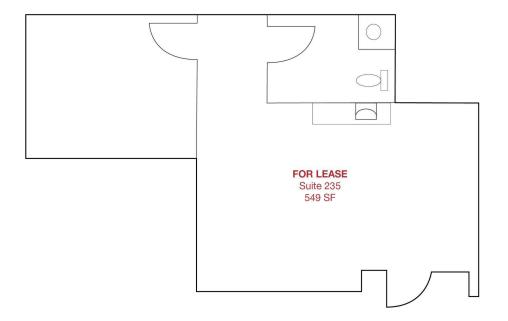

### **Property Highlights**

- Suite 215: +/- 2,916 SF office
- · Available immediately
- · Ideal medical buildout including 6 exam rooms, generous reception area, break room, kitchen, and additional private offices
- Suite 235: +/- 549 SF office
- · Existing buildout includes reception area, one private office, and in-suite restroom
- Asking Rent: \$20.00/SF/Year, NNN (est. \$5.97/SF/Year)

# OFFICE: +/- 549-2,916 SF

arobertson@nai-psp.com

#### **Rich Sander**

Rich.Sander@Colliers.com

**OFFICE: +/- 549-2,916 SF** 

\*NOT TO SCALE

arobertson@nai-psp.com

## OFFICE: +/- 549-2,916 SF