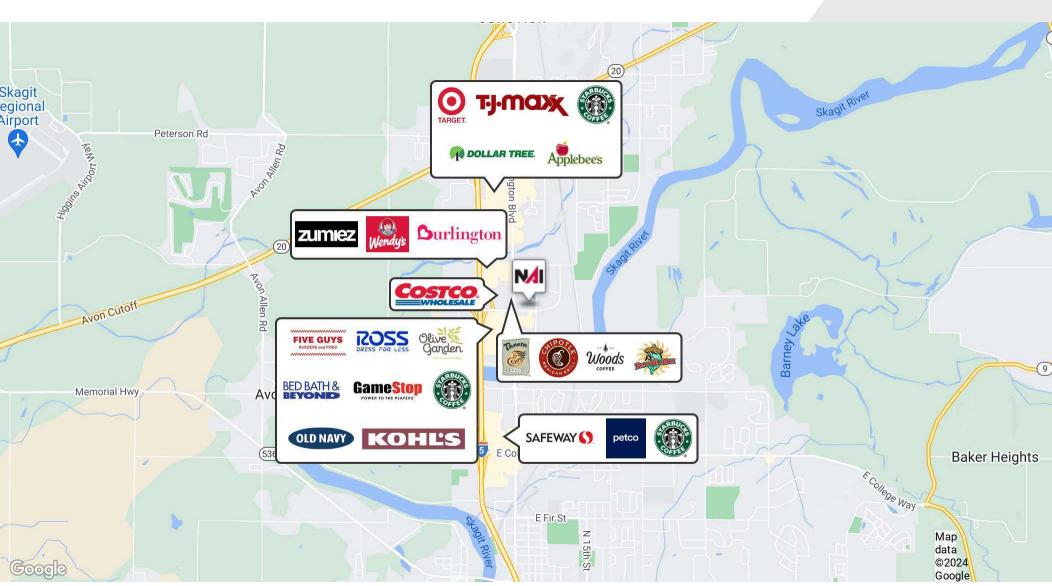

# OFFICE: +/- 549-2,916 SF

arobertson@nai-psp.com

#### **Rich Sander**

Rich.Sander@Colliers.com

**OFFICE: +/- 549-2,916 SF** 

\*NOT TO SCALE

arobertson@nai-psp.com