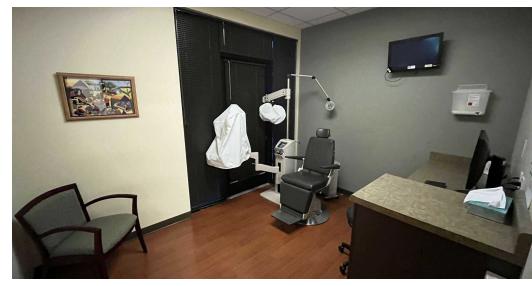

### **Property Highlights**

- Suite 215: +/- 2,916 SF office
- · Available immediately
- · Ideal medical buildout including 6 exam rooms, generous reception area, break room, kitchen, and additional private offices
- Suite 235: +/- 549 SF office
- · Existing buildout includes reception area, one private office, and in-suite restroom
- Asking Rent: \$20.00/SF/Year, NNN (est. \$5.97/SF/Year)