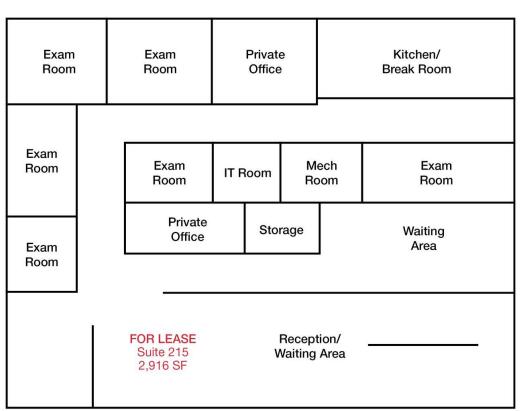

### **Property Highlights**

- Suite 215: +/- 2,916 SF office
- · Available immediately
- · Ideal medical buildout including 6 exam rooms, generous reception area, break room, kitchen, and additional private offices
- Suite 235: +/- 549 SF office
- · Existing buildout includes reception area, one private office, and in-suite restroom
- Asking Rent: \$20.00/SF/Year, NNN (est. \$5.97/SF/Year)

# OFFICE: +/- 549-2,916 SF

arobertson@nai-psp.com

#### **Rich Sander**

Rich.Sander@Colliers.com

**OFFICE: +/- 549-2,916 SF** 

\*NOT TO SCALE

arobertson@nai-psp.com

## OFFICE: +/- 549-2,916 SF