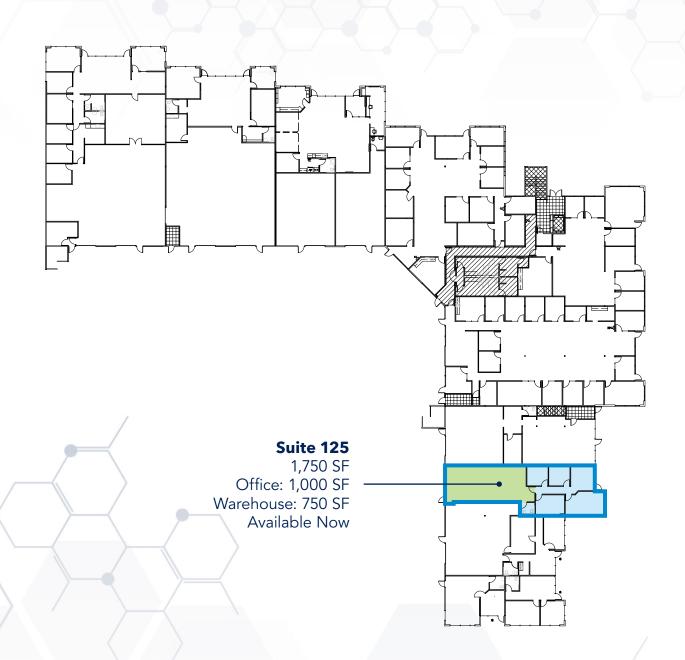

## **BUILDING G, FLOOR 1**

## **FLOORPLAN**

#### Suite 125 | 1,750 SF

Available Now 22118 20th Ave. SE

OFFICE

WAREHOUSE

GRADE LEVEL DOOR