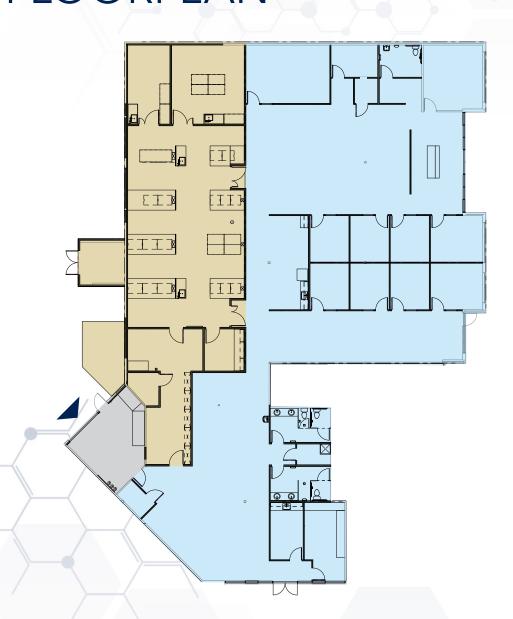

SF | Lab SF |
| Suite 202   | 3,198    | 3,198     |              |        |
| Suite 207   | 991      | 991       |              |        |



#### INTERACTIVE CAMPUS MAP

CLICK A BUILDING TO NAVIGATE AVAILABLE FLOOR PLANS
BEST EXPERIENCED IN ADOBE ACROBAT ON PC



## **BUILDING E, FLOOR 1**

**FLOORPLAN** 

22121 17th Ave. SE **Suite 114** 1,875 SF Office: 996 SF Warehouse: 879 SF Available 2/1/25 **Suite 116** Suite 110 3,757 SF 3,576 SF Office: 1,221 SF Available 3/1/25 Warehouse: 877 SF Lab: 1,659 SF Available Now **OFFICE** WAREHOUSE LAB **GRADE LEVEL DOOR** 

Suite 103

10,338 SF

Office: 7,984 SF Warehouse: 2,354 SF

Available Now

SUITE 103 VIRTUAL TOUR

## **BUILDING E, SUITE 103** CONCEPT LAB FLOORPLAN

#### 10,338 SF

Available Now 22121 17th Ave. SE





LAB

GRADE LEVEL DOOR



## **BUILDING G, FLOOR 1**

## **FLOORPLAN**

#### Suite 125 | 1,750 SF

Available Now 22118 20th Ave. SE

OFFICE

WAREHOUSE

GRADE LEVEL DOOR



## **BUILDING G, FLOOR 2**

## **FLOORPLAN**

Suite 200 | 3,292 SF, Suite 210 | 2,640 SF

Available Now

22118 20th Ave. SE

#### Suite 210

2,640 SF Available Now



**Suite 200** 3,292 SF

Available Now

## **BUILDING H, FLOOR 1**

**FLOORPLAN** 

Available Now 22122 20th Ave. SE

OFFICE

WAREHOUSE

GRADE LEVEL DOOR



## **BUILDING L2, FLOOR 2 FLOORPLAN**

Available Now | 22522 29th Drive SE