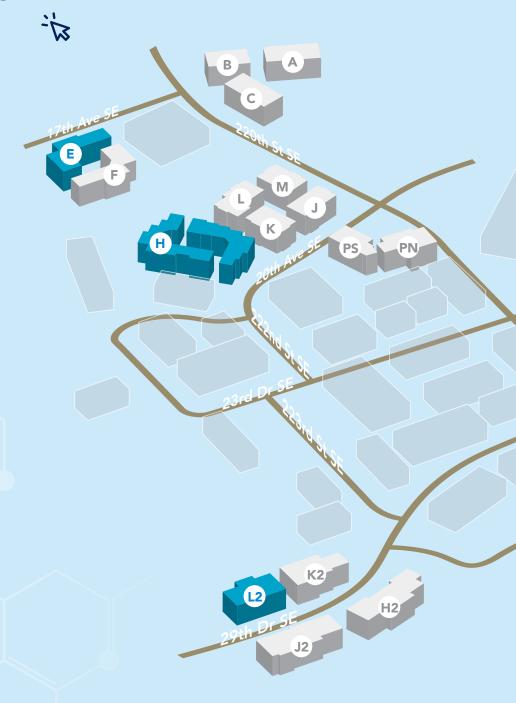

#### INTERACTIVE CAMPUS MAP

CLICK A BUILDING TO NAVIGATE AVAILABLE FLOOR PLANS
BEST EXPERIENCED IN ADOBE ACROBAT ON PC