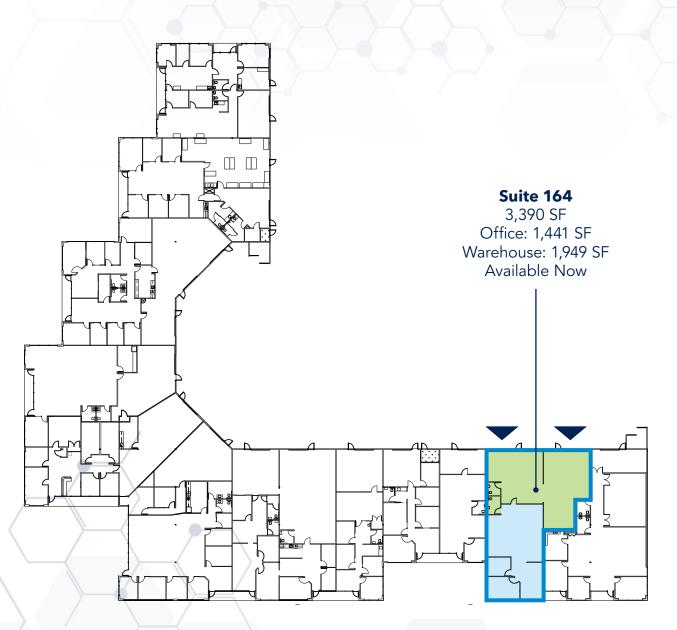

| BUILDING H |          |           |              |        |
|------------|----------|-----------|--------------|--------|
| Suite      | Total SF | Office SF | Warehouse SF | Lab SF |
| Suite 164  | 3,390    | 1,441     | 1,949        |        |

## **BUILDING H, FLOOR 1**

**FLOORPLAN** 

Available Now 22122 20th Ave. SE

OFFICE

WAREHOUSE

GRADE LEVEL DOOR