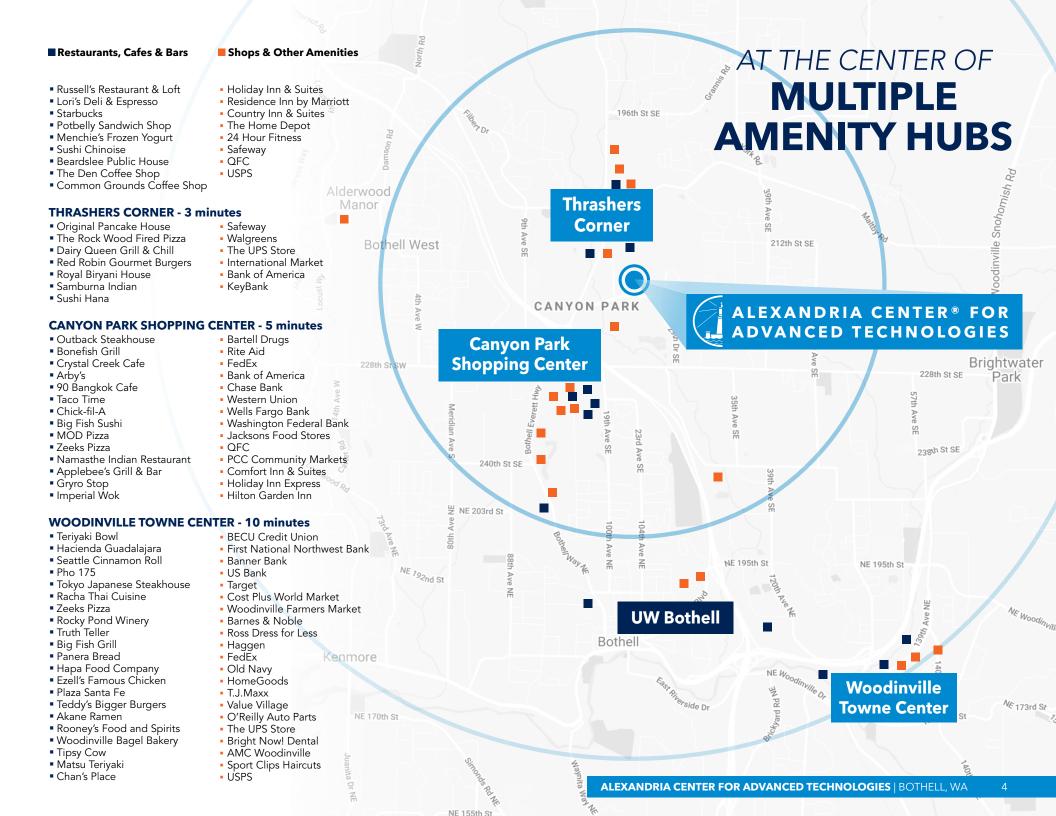

#### PROPERTY HIGHLIGHTS

The Alexandria Center for Advanced Technologies is the region's premier research and technology campus, located in the rapidly growing life science hub of Bothell, Washington.

Surrounded by nearly 3 million square feet of biotechnology and life science-related companies, the center provides a strategic location for innovation. Tenants benefit from nearby affordable housing, adjacent retail, and favorable commute patterns via immediate access to both I-405 and SR-527.

637,346 SF of flexible office, warehouse and lab spaces in 17 buildings

Flexible floorplates

Abundant surface parking

Several fiber optics providers

North Creek Trail circles the park

Grade level loading

A wide variety of restaurants and service amenities nearby