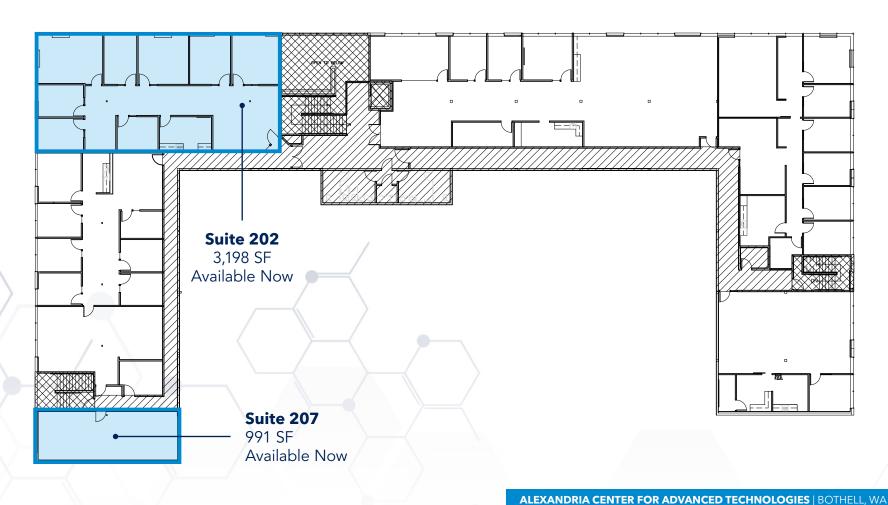

| BUILDING L2 |          |           |              |        |
|-------------|----------|-----------|--------------|--------|
| Suite       | Total SF | Office SF | Warehouse SF | Lab SF |
| Suite 202   | 3,198    | 3,198     |              |        |
| Suite 207   | 991      | 991       |              |        |

## **BUILDING L2, FLOOR 2 FLOORPLAN**

Available Now | 22522 29th Drive SE