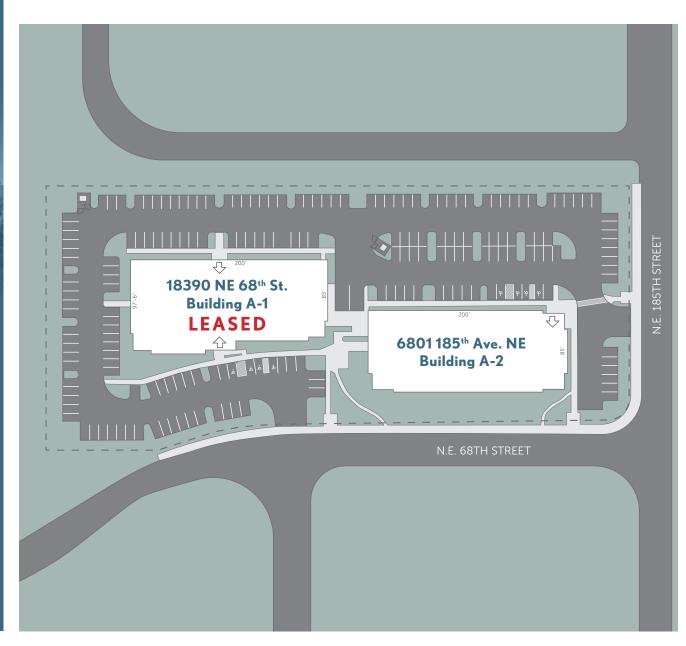

### SITE PLAN

NORTHWEST

TECH CENTER

- High image finishes
- Extensive glass line
- Conveniently located close to the future light rail near Downtown Redmond
- Easy access to SR-520

**TYLER SLONE** 425.274.4281 slone@broderickgroup.com PAUL JERUE 425.646.5223 jerue@broderickgroup.com **ERIC MEUSSNER** 425.274.4282 meussner@broderickgroup.com