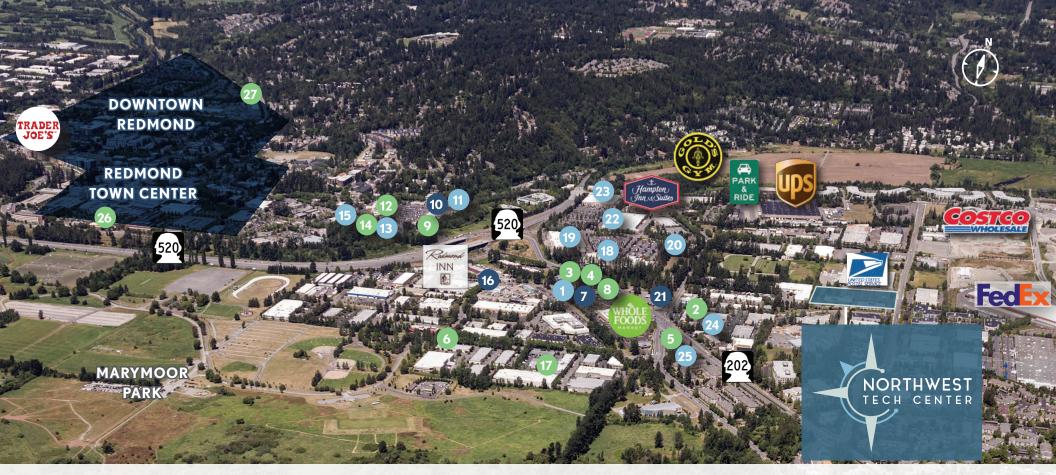

## AMENITIES

COFFEE SERVICE FOOD OPTION

- 1. Sammamish Cleaners
- 2. Pomegranate Bistro
- 3. Jimmy John's
- 4. Chipotle
- 5. Subway
- 6. Postdoc Brewing
- 7. Peet's Coffee & Tea

- Asiana Bistro
- Panera Bread
- 10. Starbucks
- 1. Rite-Aid
- 12. Agave Cocina
- 3. Baskin Robbins
- 14. Fatburger

- 15. Bank of America
- 16. Blazin Bagels
- 7. Mac & Jack's Brewery
- 18. Home Depot
- 19. Fred Meyer
- 20. Discount Tire
- 21. Mercurys Coffee Co.

- Target
- 23. Kohl's
- 24. ZenRock Fitness
- 25. Redmond Kindercare
- 26. BJ's Restaurant & Brewhouse
- 27. Typhoon