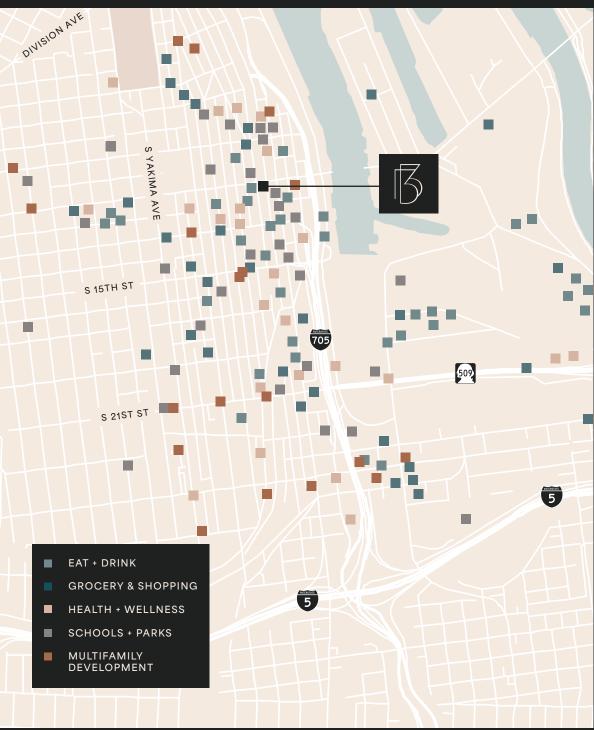

## **LOCATION**

Located at 13th & Broadway in downtown Tacoma, between the entrance & exit routes of I-705.

Directly across from Hotel Murano, 1-block away from the Greater Tacoma Convention center and the recently opened Marriott Hotel. Numerous restaurants and retail are within walking distance, along with attractions such as museums, theaters, parks, breweries and the Broadway Farmers Market.

221,776

TACOMA POPULATION

**7,640**+

APARTMENT PIPELINE