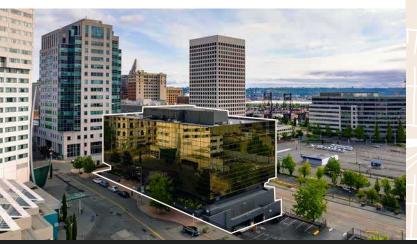

# A MODERNIZED LANDMARK

LEED-CERTIFIED CLASS A OFFICE

MT. RAINIER & WATER VIEWS

1-BLOCK FROM CONVENTION CENTER LIGHT RAIL STATION

HIGH PROFILE CORNER LOCATION

EXTENSIVE LOBBY RENOVATIONS UNDERWAY

WALKERS PARADISE 95 WALK SCORE

## **LOCATION**

Located at 13th & Broadway in downtown Tacoma, between the entrance & exit routes of I-705.

Directly across from Hotel Murano, 1-block away from the Greater Tacoma Convention center and the recently opened Marriott Hotel. Numerous restaurants and retail are within walking distance, along with attractions such as museums, theaters, parks, breweries and the Broadway Farmers Market.