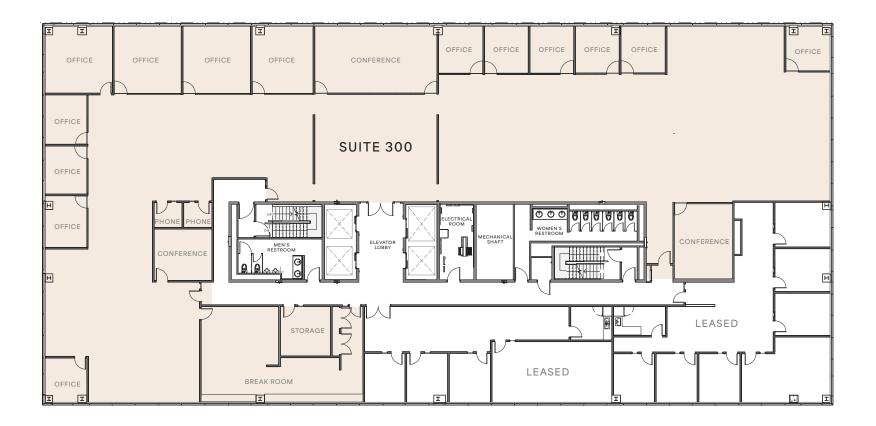

### **3RD FLOOR**

13,911 SF

DIVISIBLE TO ±2000 SF

\$32-\$34

PSF FULL-SERVICE

#### **SUITE 300**

- Second generation office
- High-end finishes
- Glass front offices & conference room

#### SPACE PROGRAM

- 3 conference rooms
- 14 private offices
- 2 phone rooms

- Break room
- Storage room
- Grand entry lobby

AVAILABLE FOR LEASE 

1313 BROADWAY

KIDDER MATHEWS