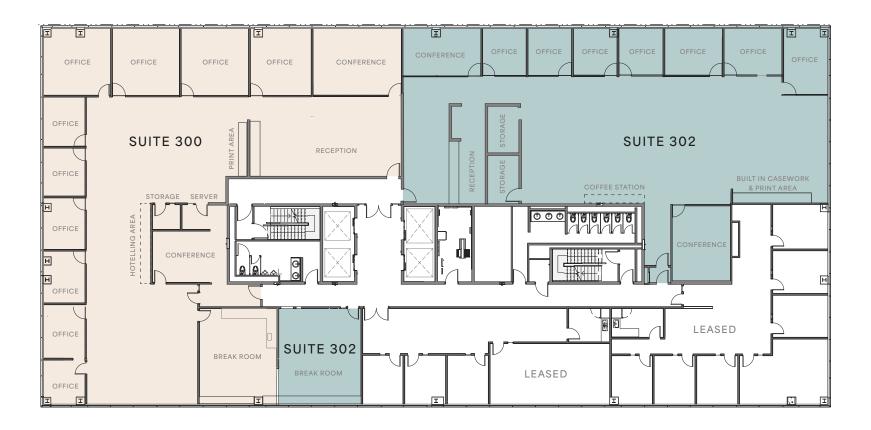

## 3RD FLOOR—TEST FIT 2

#### SUITE 301 | ±7,374 SF

- 9 private offices
- 1 large conference room
- 2 medium conference rooms
- Hotelling area

- Spacious reception
- Server room
- Storage room
- Break room

#### SUITE 302 | ±6,537 SF

- 7 private offices
- 2 large conference rooms
- 2 spacious storage rooms
- Spacious reception room
- Seperate break room

AVAILABLE FOR LEASE = 1313 BROADWAY KIDDER MATHEWS