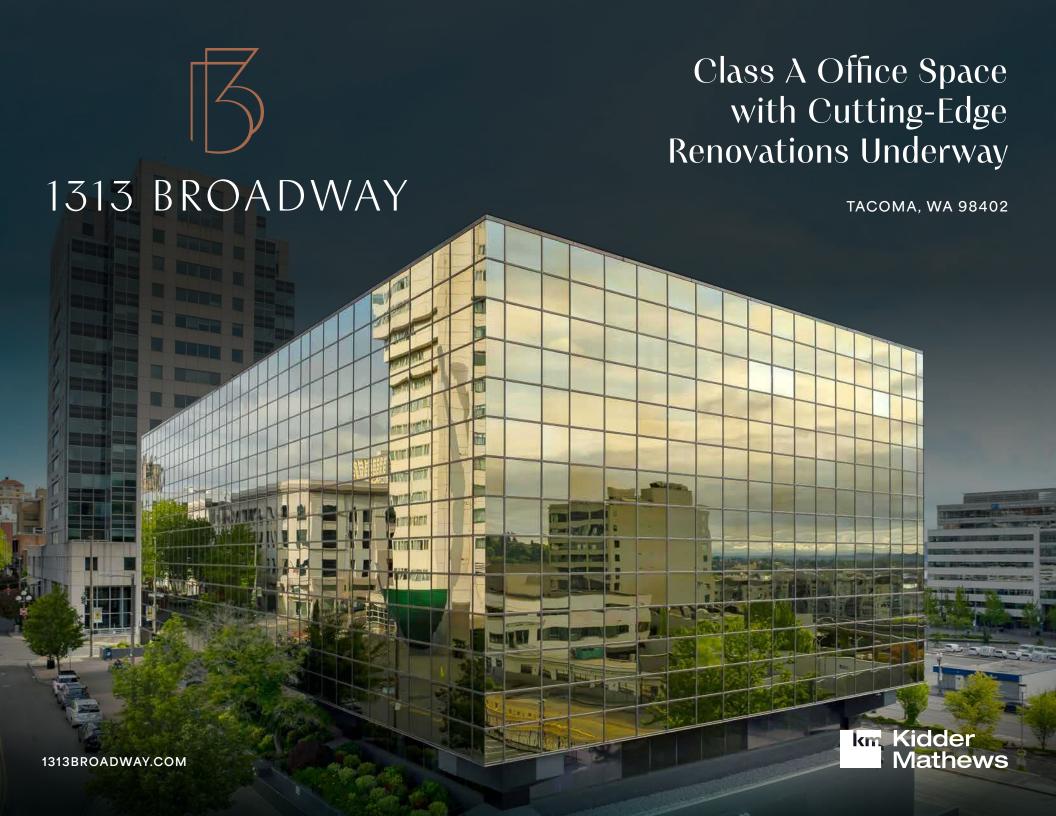

# A MODERNIZED LANDMARK

LEED-CERTIFIED CLASS A OFFICE

MT. RAINIER & WATER VIEWS

1-BLOCK FROM CONVENTION CENTER LIGHT RAIL STATION

HIGH PROFILE CORNER LOCATION

EXTENSIVE LOBBY RENOVATIONS UNDERWAY

WALKERS PARADISE 95 WALK SCORE

### **CUTTING-EDGE RENOVATION**

Scheduled for Q4 2024 delivery, renovation includes the lobby, common areas, and building storefront, promising to create an atmosphere of contemporary luxury.

- Modern finishes and color schemes
- State-of-the-art technology integration
- Inviting seating areas that spark conversation and creativity
- New storefront to maximize curb appeal