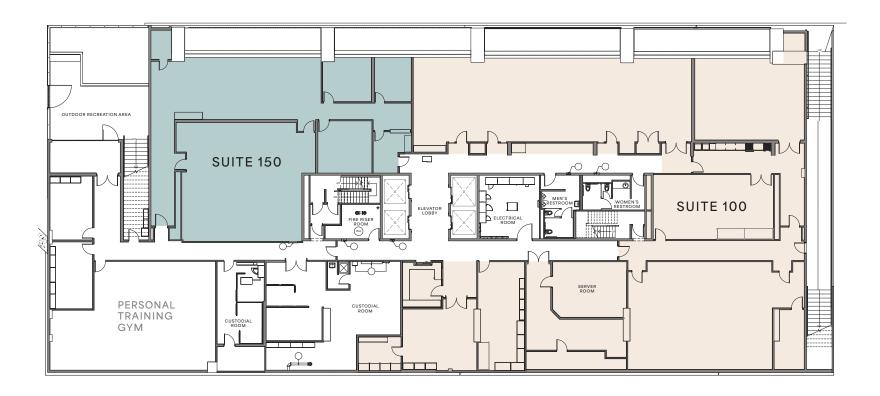

## MAIN FLOOR

13,756 SF

DIVISIBLE TO 2,000 SF

**\$18 - \$28** 

PSF FULL-SERVICE

#### **SUITE 100**

- 9,758 SF
- Divisible to 2,000 SF
- Potential for lab or production space

#### **SUITE 150**

- **3,998 SF**
- Second generation
- Recent build-out with high-end finishes