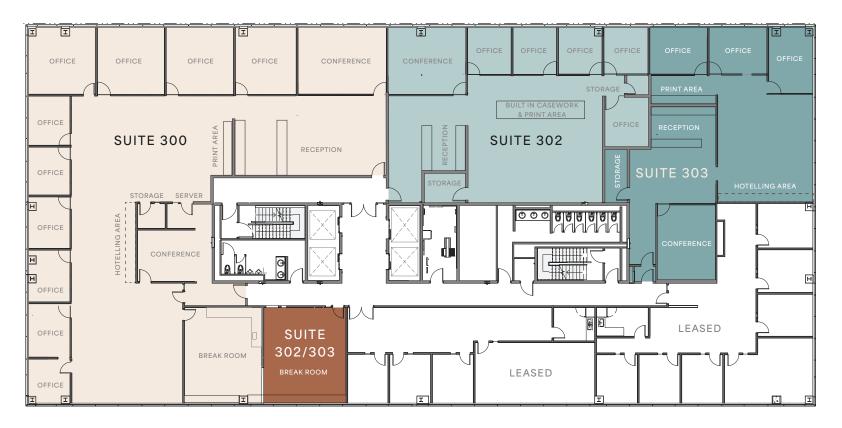

### 3RD FLOOR—TEST FIT 1

#### SUITE 301 | ±7,378 SF

- 9 private offices
- 1 large conference room
- 2 medium conference rooms
- Spacious reception area
- Hotelling area
- Server Room
- Storage Room

#### SUITE 302 | ±3,459 SF

- 5 private offices
- 1 large conference room
- 2 storage rooms
- 1 shared break room
- Reception area

#### SUITE 303 | ±3,074 SF

- 3 private offices
- 1 large conference room
- 1 storage room
- Hotelling area
- Reception area

AVAILABLE FOR LEASE ■ 1313 BROADWAY