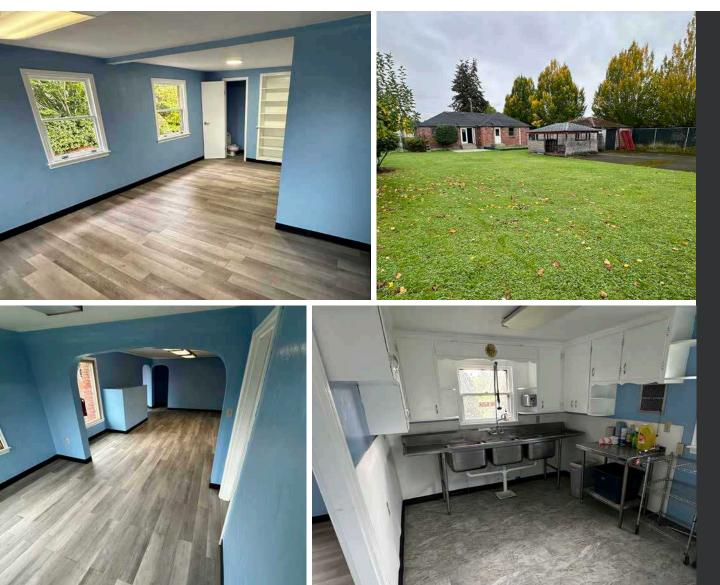

# 1907 62ND AVE E

FIFE, WA 98424

1,517 SF Residential-Office Conversion Available in Fife, WA

Listing Price

\$2,250

\$750 NNN, MONTHLY

PROPERTY PHOTOS

#### **PROPERTY HIGHLIGHTS**

| LAND AC                | .322 AC                                             |
|------------------------|-----------------------------------------------------|
| OFFICE SF              | 1,517 SF                                            |
| FEATURES               | Mostly open concept                                 |
|                        | <ul> <li>Huge backyard area</li> </ul>              |
|                        | <ul> <li>Fully fenced and secured</li> </ul>        |
|                        | Mini-split HVAC system                              |
| ZONING                 | Community Mixed Use                                 |
| ZONING<br>MUNICIPALITY | City of Fife                                        |
|                        | $\rightarrow$ ZONING MAP $\rightarrow$ ZONING TABLE |