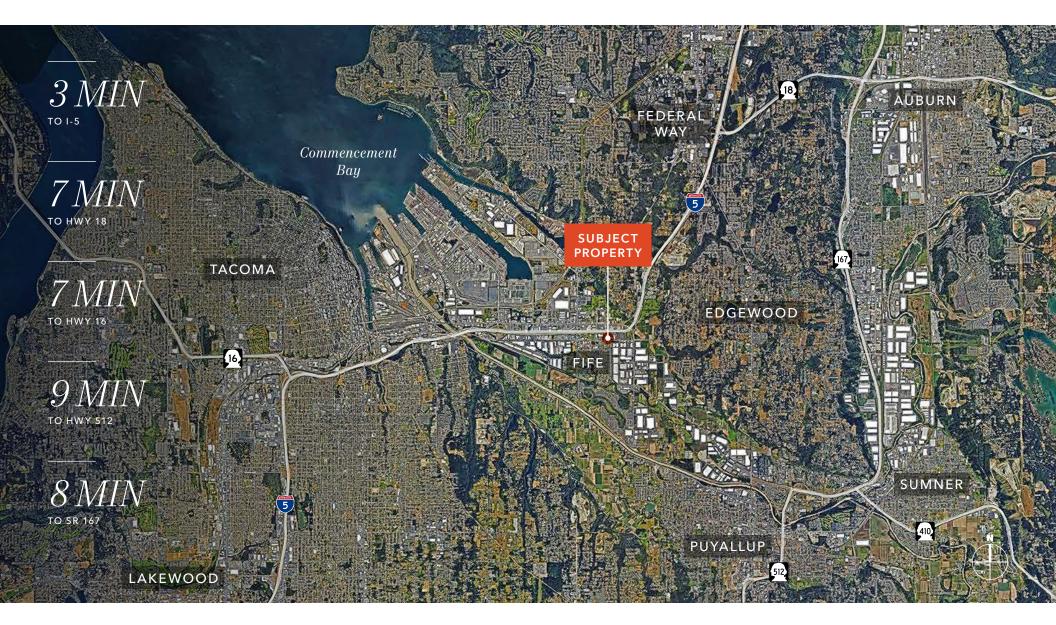

# 1907 62ND AVE E

FIFE, WA 98424

1,517 SF Residential-Office Conversion Available in Fife, WA

Listing Price

\$2,250

\$750 NNN, MONTHLY

PROPERTY PHOTOS