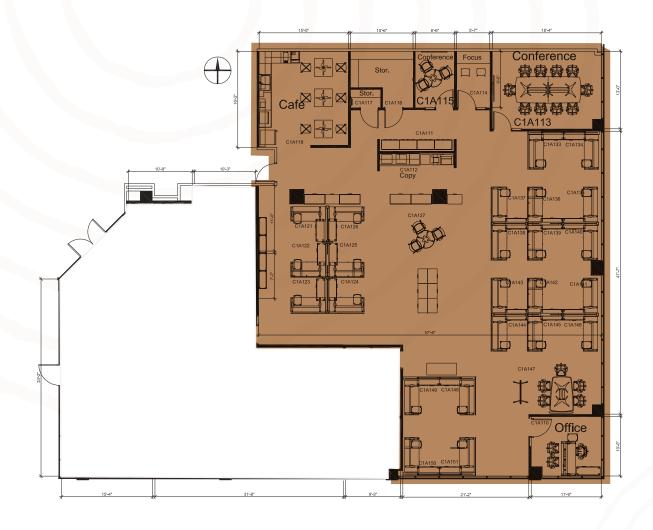

## Floor Plan

Sublease Area 4,207 RSF

#### **Property Info**

- Suite 110 Sublease
- 4,207 SF
- Plug-n-Play
- Free parking 2.74/1000
- \$2.00 psf/yr broker fee
- \$26.00 full service
- Flexible term up to 3 years
- Lease expiration 7/15/30