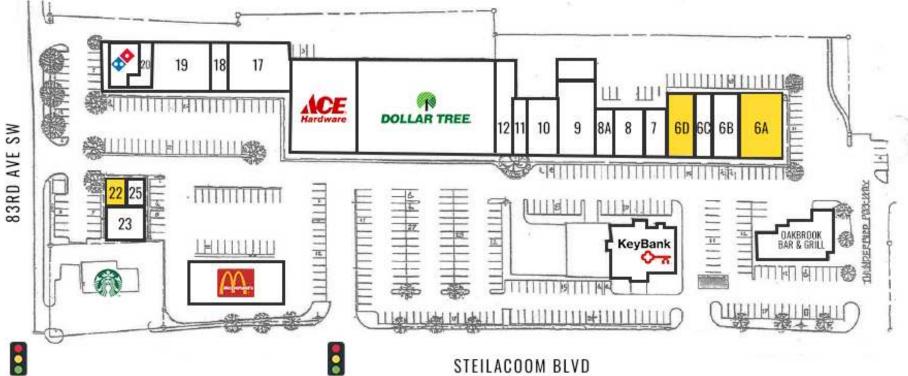

Population Average HH Income **Daytime Population** Regis - 2024 Mile 1 11,656 \$99,939 8,198 \$121,615 Mile 3 87,183 55,508 Mile 5 199,778 \$111,663 119,216

**PHOTOS** 

| Suite | SF     | Tenant                     |
|-------|--------|----------------------------|
| 01    | 1,084  | AFSCME Local #793          |
| 02    | 1,434  | Fortune Clothing           |
| 04    | 1,040  | Breeze Massage             |
| 07    | 1,800  | Super Smoke                |
| 08    | 1,475  | G's Collectables           |
| 09    | 5,750  | Around the Clock Childcare |
| 10    | 1,400  | Queen Nail                 |
| 11    | 1,400  | Jamison Kane Enterprises   |
| 12    | 3,900  | Fit Fight & Good Fit       |
| 15    | 21,000 | Dollar Tree                |
| 16    | 10,000 | Ace Hardware               |
| 17    | 4,560  | Cranes Creations           |
| 18    | 1,500  | Chang Thai                 |
| 19    | 4,442  | Access Technologies        |

#### STEILACOOM BLVD

| Suite | SF    | Tenant                         |
|-------|-------|--------------------------------|
| 20    | 1,300 | Shears To You                  |
| 21    | 2,300 | Second Slice                   |
| 22    | 800   | AVAILABLE                      |
| 23    | 1,699 | Bandido Solutions              |
| 25    | 762   | Oakbrook Nails                 |
| 26    | 5,045 | Key Bank                       |
| 28    | 3,790 | Oakbrook Bar & Grill           |
| 30    |       | Mcdonald's                     |
| 6A    | 4,795 | AVAILABLE                      |
| 6B    | 2,693 | Rainbow Trading                |
| 6C    | 1,600 | Hot Teriyaki                   |
| 6D    | 2,880 | AVAILABLE - 2nd Gen Restaurant |
| 8A    | 2,245 | Spin City Laundry              |
| Р     |       | American Promotional Events    |