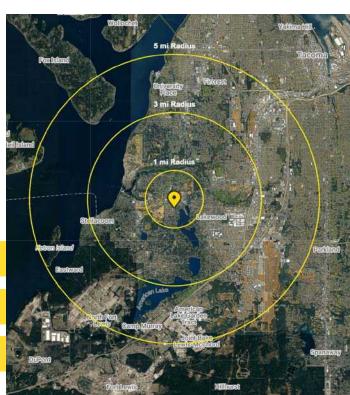

Population Average HH Income **Daytime Population** Regis - 2024 Mile 1 11,656 \$99,939 8,198 \$121,615 Mile 3 87,183 55,508 Mile 5 199,778 \$111,663 119,216

**PHOTOS** 

| Suite | SF     | Tenant                     |
|-------|--------|----------------------------|
| 01    | 1,084  | AFSCME Local #793          |
| 02    | 1,434  | Fortune Clothing           |
| 04    | 1,040  | Breeze Massage             |
| 07    | 1,800  | Super Smoke                |
| 08    | 1,475  | G's Collectables           |
| 09    | 5,750  | Around the Clock Childcare |
| 10    | 1,400  | Queen Nail                 |
| 11    | 1,400  | Jamison Kane Enterprises   |
| 12    | 3,900  | Fit Fight & Good Fit       |
| 15    | 21,000 | Dollar Tree                |
| 16    | 10,000 | Ace Hardware               |
| 17    | 4,560  | Cranes Creations           |
| 18    | 1,500  | Chang Thai                 |
| 19    | 4,442  | Access Technologies        |

Located conveniently between Lakewood & Steilacoom Surrounded by dense residential neighborhoods

22,340 CPD Steilacoom Blvd

LOCATION AERIAL

TACOMA | KIRKLAND | PORTLAND | SEATTL