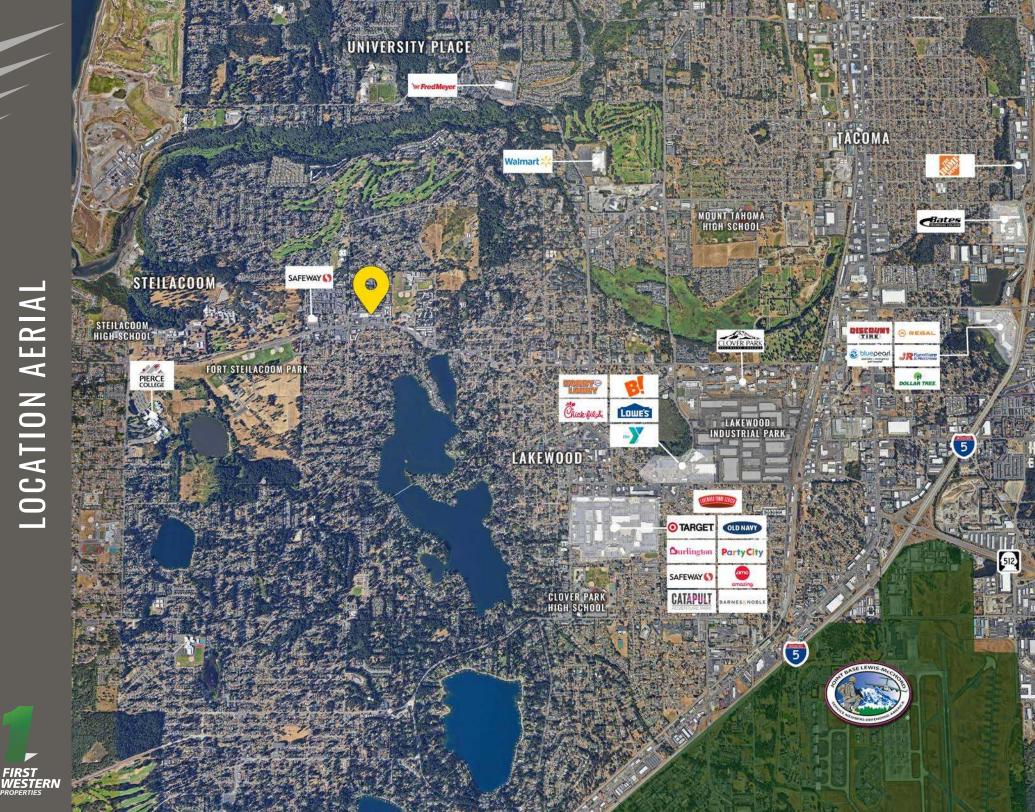

Located conveniently between Lakewood & Steilacoom Surrounded by dense residential neighborhoods

22,340 CPD Steilacoom Blvd

LOCATION AERIAL

TACOMA | KIRKLAND | PORTLAND | SEATTL