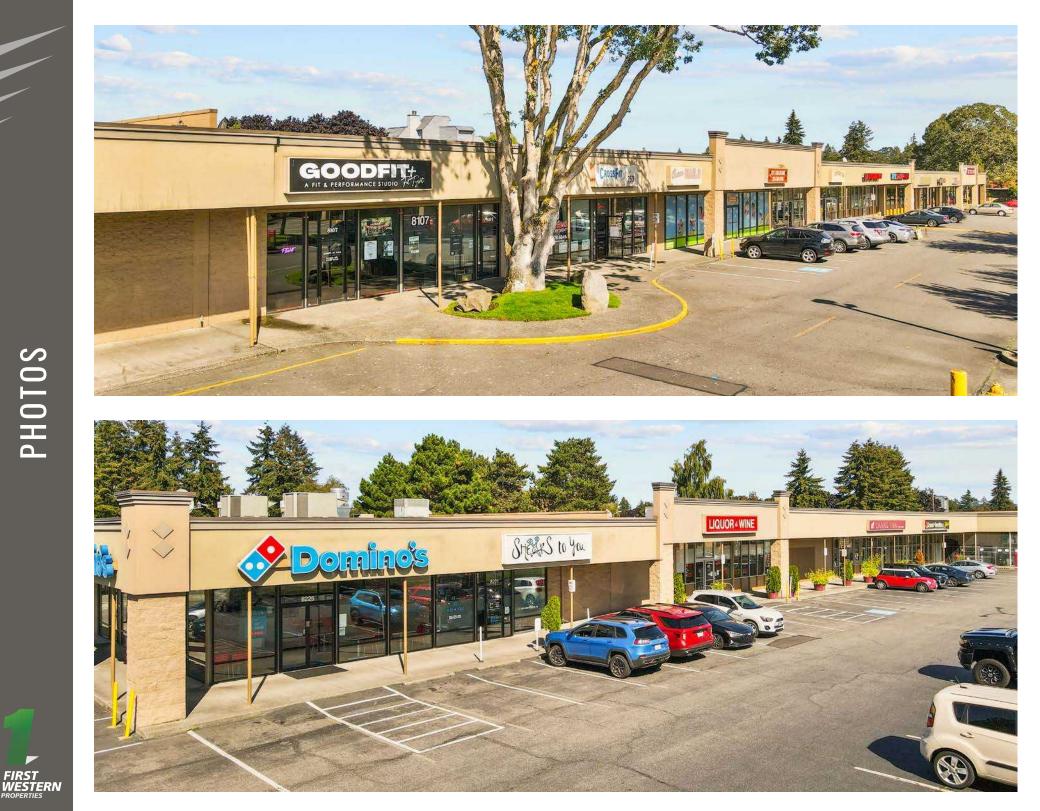

Population Average HH Income **Daytime Population** Regis - 2024 Mile 1 11,656 \$99,939 8,198 \$121,615 Mile 3 87,183 55,508 Mile 5 199,778 \$111,663 119,216

**PHOTOS** 

| Suite | SF     | Tenant                     |
|-------|--------|----------------------------|
| 01    | 1,084  | AFSCME Local #793          |
| 02    | 1,434  | Fortune Clothing           |
| 04    | 1,040  | Breeze Massage             |
| 07    | 1,800  | Super Smoke                |
| 08    | 1,475  | G's Collectables           |
| 09    | 5,750  | Around the Clock Childcare |
| 10    | 1,400  | Queen Nail                 |
| 11    | 1,400  | Jamison Kane Enterprises   |
| 12    | 3,900  | Fit Fight & Good Fit       |
| 15    | 21,000 | Dollar Tree                |
| 16    | 10,000 | Ace Hardware               |
| 17    | 4,560  | Cranes Creations           |
| 18    | 1,500  | Chang Thai                 |
| 19    | 4,442  | Access Technologies        |