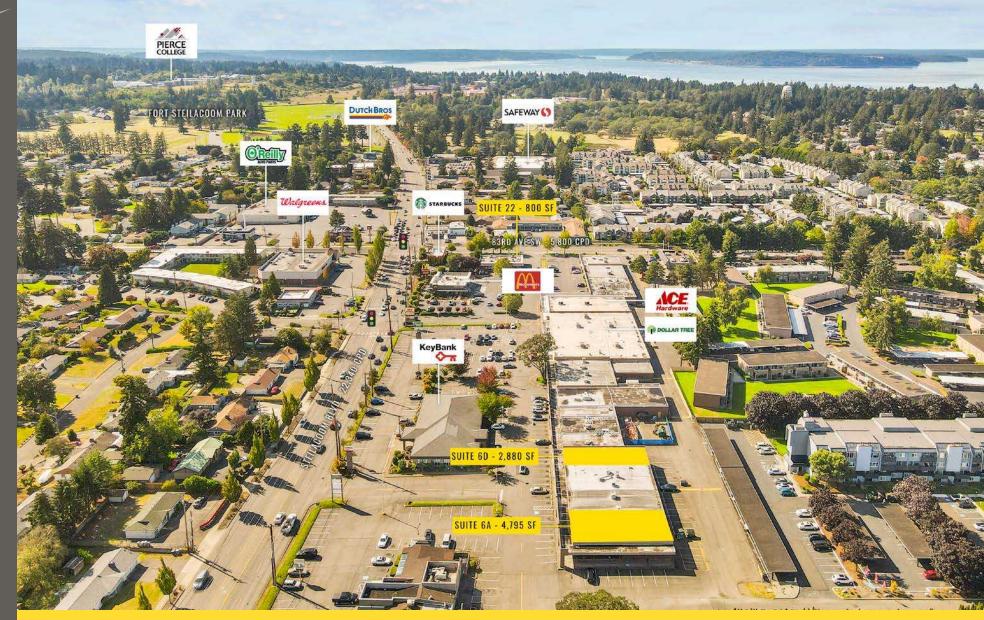

### **NEARBY TENANTS**

Walgreens

## AVAILABLE

SUMMARY

| 800 SF                               | \$18.00 PSF | PLUS NNN |
|--------------------------------------|-------------|----------|
| <b>2,880 SF</b> (2nd Gen Restaurant) | \$18.00 PSF | PLUS NNN |
| <b>4,795 SF</b>                      | \$16.00 PSF | PLUS NNN |

#### STEILACOOM BLVD

| Suite | SF    | Tenant                         |
|-------|-------|--------------------------------|
| 20    | 1,300 | Shears To You                  |
| 21    | 2,300 | Second Slice                   |
| 22    | 800   | AVAILABLE                      |
| 23    | 1,699 | Bandido Solutions              |
| 25    | 762   | Oakbrook Nails                 |
| 26    | 5,045 | Key Bank                       |
| 28    | 3,790 | Oakbrook Bar & Grill           |
| 30    |       | Mcdonald's                     |
| 6A    | 4,795 | AVAILABLE                      |
| 6B    | 2,693 | Rainbow Trading                |
| 6C    | 1,600 | Hot Teriyaki                   |
| 6D    | 2,880 | AVAILABLE - 2nd Gen Restaurant |
| 8A    | 2,245 | Spin City Laundry              |
| Р     |       | American Promotional Events    |

Located conveniently between Lakewood & Steilacoom Surrounded by dense residential neighborhoods

22,340 CPD Steilacoom Blvd

LOCATION AERIAL

TACOMA | KIRKLAND | PORTLAND | SEATTL