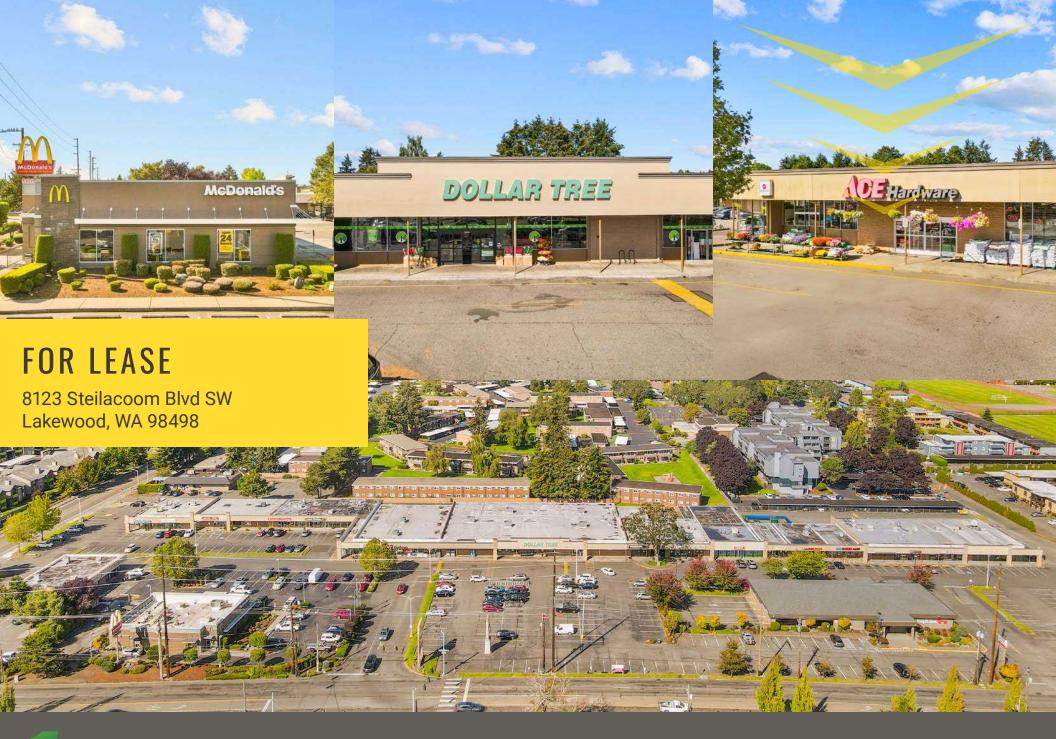

## OAKBROOK PLAZA

First Western Properties—Tacoma Inc. | 253.472.0404 6402 Tacoma Mall Blvd, Tacoma, WA 98409 | fwp-inc.com **OAKBROOK PLAZA** offers a prime retail opportunity in a high-traffic area. With excellent visibility, ample parking, and a strong tenant mix, this property is ideal for businesses seeking a versatile space in a well-established shopping center. Perfect for retail, service, or office use, Oakbrook Plaza is positioned to serve the growing Lakewood and Steilacoom communities.

## AVAILABLE

SUMMARY

| 800 SF                               | \$18.00 PSF | PLUS NNN |
|--------------------------------------|-------------|----------|
| <b>2,880 SF</b> (2nd Gen Restaurant) | \$18.00 PSF | PLUS NNN |
| <b>4,795 SF</b>                      | \$16.00 PSF | PLUS NNN |