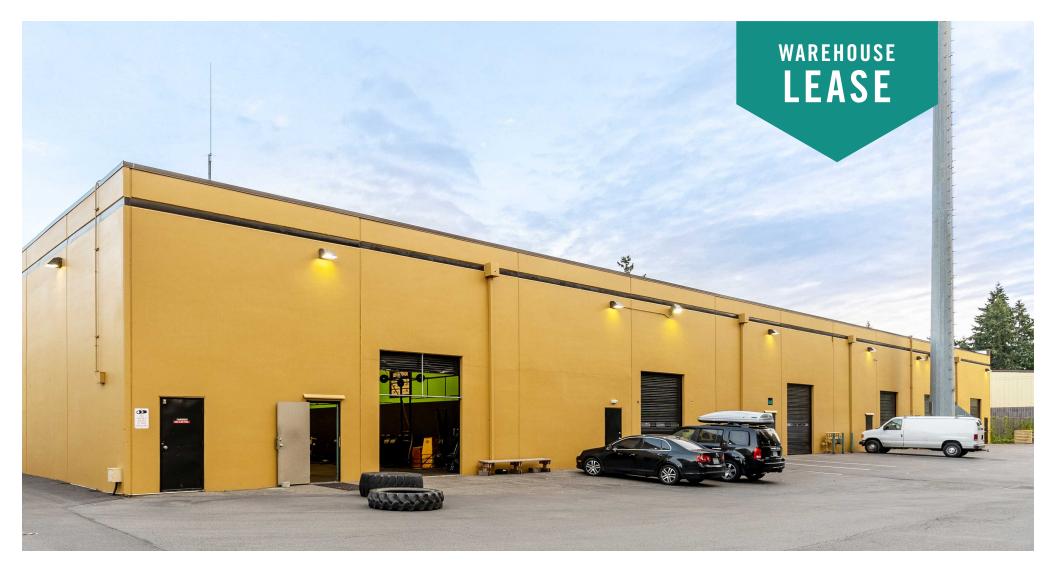

## LYNNWOOD EAST BUSINESS PARK, Building B

### 6,495 SF (1,070 SF Ofc) Available