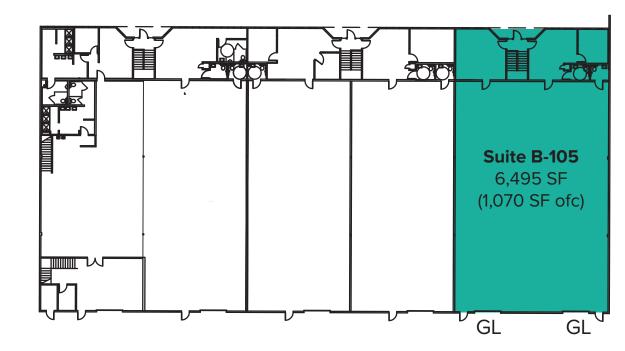

# **B-105 FLOOR PLAN**

### 6,495 SF (1,070 SF Ofc) Available

### FEATURES

- Available Now
- 6,495 SF (1,070 SF Ofc)
- \$2.00/SF Ofc, \$1.30/SF Whse
- NNNs \$0.45/SF
- 2 Private Offices
- Break Room with Kitchenette
- 2 Restrooms
- Clear Span Warehouse
- 2 Grade-Level Doors
- Potential for Fenced Yard Area