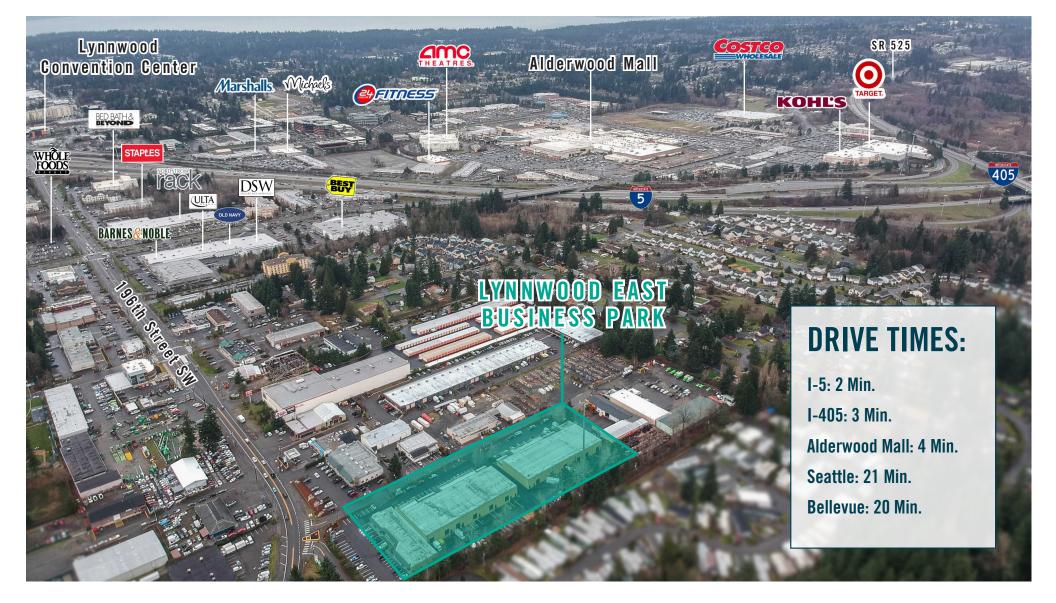

rces believed to be reliable, but no representation or warranty, express or implied, is made with respect to the accuracy or completeness of any such information. Each prospective buyer or tenant should independently investigate, evaluate and verify all information provided herein and any other matters deemed material. Please consult your attorney, tax advisor or other professional advisor. The terms of sale or lease set forth herein are subject to change or withdrawal at any time and without notice.

# **B-105 FLOOR PLAN**

### FEATURES

- Available Now
- 6,495 SF (1,070 SF Ofc)
- \$2.00/SF Ofc, \$1.30/SF Whse
- NNNs \$0.45/SF
- 2 Private Offices
- Break Room with Kitchenette
- 2 Restrooms
- Clear Span Warehouse
- 2 Grade-Level Doors
- Potential for Fenced Yard Area





## LOCATION MAP