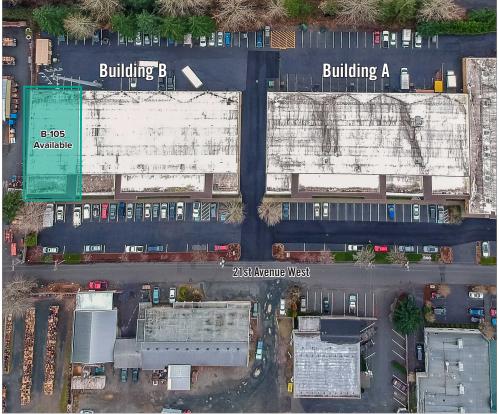

## LYNNWOOD EAST BUSINESS PARK, Building B

### 2027 - 2031 196th Street SW | Lynnwood, WA

Caleb Farnworth, CCIM 425.289.2235 calebf@rosenharbottle.com

#### **Stossi Tsantilas**

425.279.7943 stossit@rosenharbottle.com

425.454.3030 rosenharbottle.com PO Box 5003 Bellevue, WA 98009 - 5003





WAREHOUSE/OFFICE WITH IMMEDIATE ACCESS TO I-5, I-405, & SR-525

### 6,495 SF (1,070 SF Ofc) Available



#### FEATURES:

- Professional Image
- Easy Ingress/Egress
- Abundant Parking
- Monument Signage and Building Signage Available



The information provided herein has been obtained from sources believed to be reliable, but no representation or warranty, express or implied, is made with respect to the accuracy or completeness of any such information. Each prospective buyer or tenant should independently investigate, evaluate and verify all information provided herein and any other matters deemed material. Please consult your attorney, tax advisor or other professional advisor. The terms of sale or lease set forth herein are subject to change or withdrawal at any time and without notice.

# **B-105 FLOOR PLAN**

### FEATURES

- Available Now
- 6,495 SF (1,070 SF Ofc)
- \$2.00/SF Ofc, \$1.3