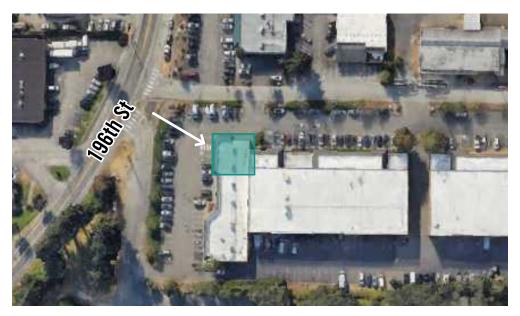

## LYNNWOOD EAST BUSINESS PARK

#### 2027 196th Street SW | Lynnwood, WA

Caleb Farnworth, CCIM 425.289.2235 calebf@rosenharbottle.com

#### **Stossi Tsantilas**

425.279.7943 stossit@rosenharbottle.com

425.454.3030 rosenharbottle.com PO Box 5003 Bellevue, WA 98009 - 5003



# **HIGH-VISIBILITY RETAIL SPACE**

### 1,708 SF Available \$28.00/SF, NNN

#### FEATURES

- Available 8/1/25
- Former Dental Office Space
- Visibility to 42,000 Cars/Day on 196th Street SW
- Abundant Parking
- Monument Signage & Building Signage Available
- Immediate Access to I-5, I-405, and SR-525
- Direct line of sight from busy arterial



The information provided herein has been obtained from sources believed to be reliable, but no representation or warranty, express or implied, is made with respect to the accuracy or completeness of any such information. Each prospective buyer or tenant should independently investigate, evaluate and verify all information provided herein and any other matters deemed material. Please consult your attorney, tax advisor or other professional advisor. The terms of sale or lease set forth herein are subject to change or withdrawal at any time and without notice.













## LOCATION MAP