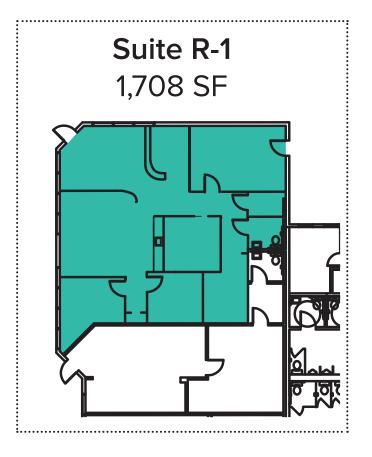

### 1,708 SF Available \$28.00/SF, NNN

#### FEATURES

- Available 8/1/25
- Former Dental Office Space
- Visibility to 42,000 Cars/Day on 196th Street SW
- Abundant Parking
- Monument Signage & Building Signage Available
- Immediate Access to I-5, I-405, and SR-525
- Direct line of sight from busy arterial