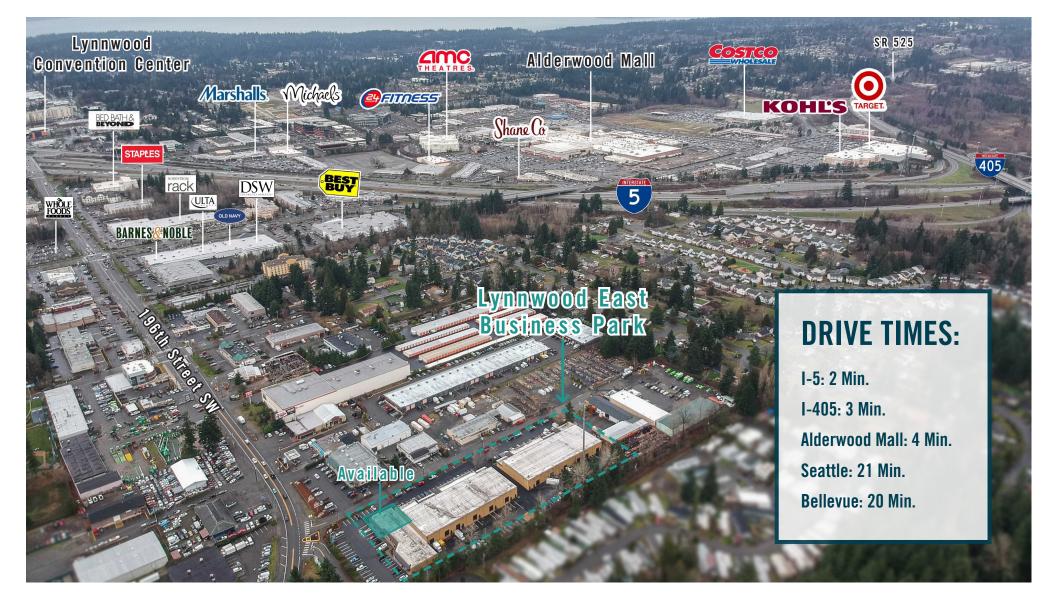

## LOCATION MAP

#### FEATURES

- Available 8/1/25
- Former Dental Office Space
- Visibility to 42,000 Cars/Day on 196th Street SW
- Abundant Parking
- Monument Signage & Building Signage Available
- Immediate Access to I-5, I-405, and SR-525
- Direct line of sight from busy arterial