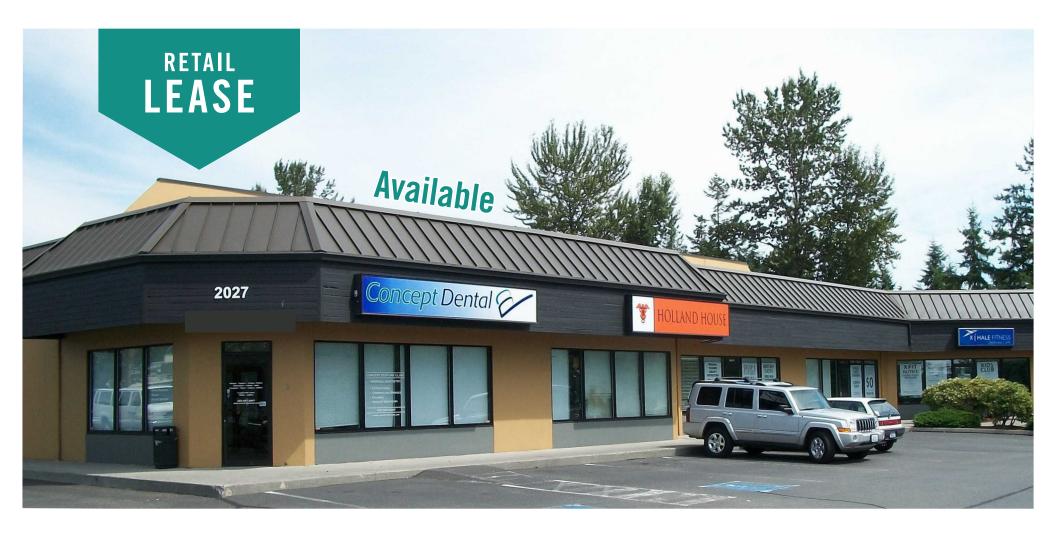

# **HIGH-VISIBILITY RETAIL SPACE**

### 1,708 SF Available \$28.00/SF, NNN

#### FEATURES

- Available 8/1/25
- Former Dental Office Space
- Visibility to 42,000 Cars/Day on 196th Street SW
- Abundant Parking
- Monument Signage & Building Signage Available
- Immediate Access to I-5, I-405, and SR-525
- Direct line of sight from busy arterial