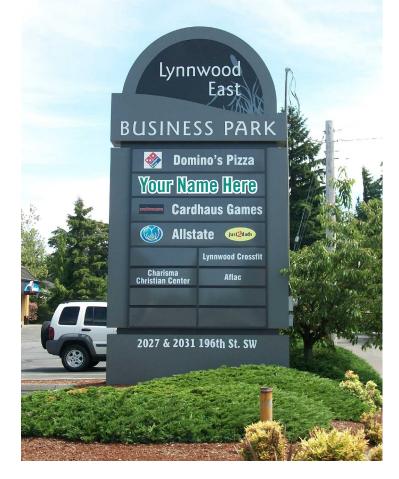

## LYNNWOOD EAST BUSINESS PARK

#### FEATURES

- Available 8/1/25
- Former Dental Office Space
- Visibility to 42,000 Cars/Day on 196th Street SW
- Abundant Parking
- Monument Signage & Building Signage Available
- Immediate Access to I-5, I-405, and SR-525
- Direct line of sight from busy arterial