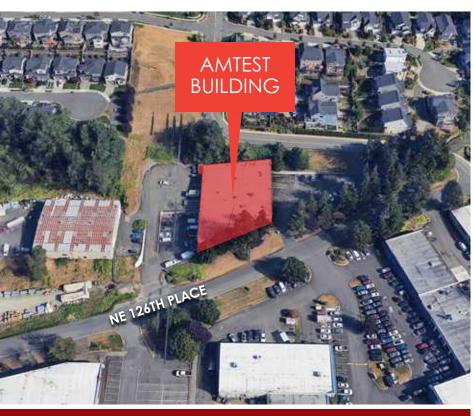

# AMTEST WAREHOUSE BUILDING FOR LEASE

West Coast Commercial Realty

13536 NE 126TH PLACE | KIRKLAND, WA 98034

- Grade-level and dock-high loading
- Great Kirkland location, minutes to Redmond, Woodinville, Kirkland, and Bellevue