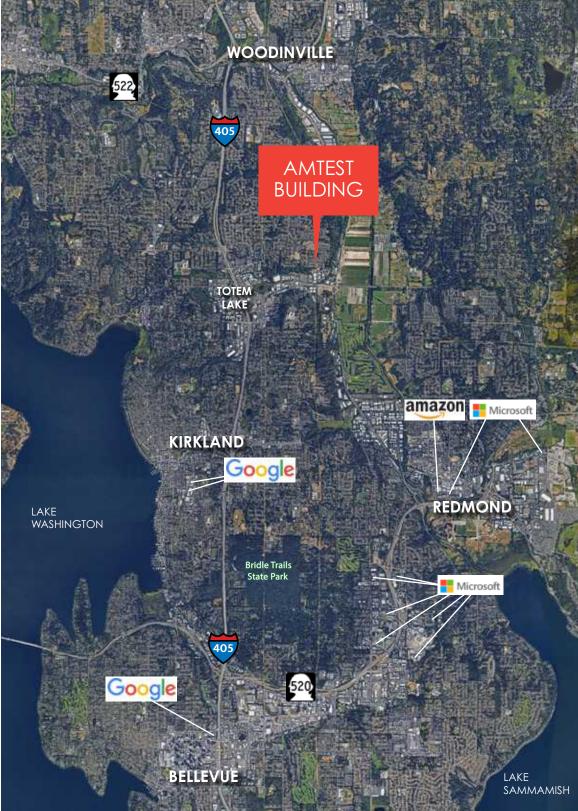

- Grade-level and dock-high loading
- Great Kirkland location, minutes to Redmond, Woodinville, Kirkland, and Bellevue

#### **DRIVE TIMES**

8 MINUTES \ \ \ \ \ \ \ \ REDMOND

9 MINUTES \ \}\}\ KIRKLAND

16 MINUTES \}}} BELLEVUE