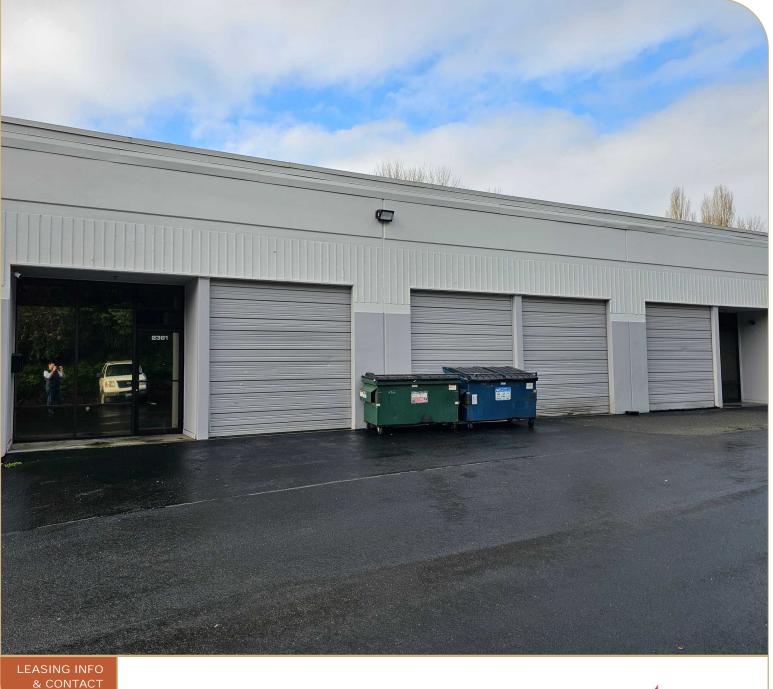

## South 200th St Industrial Building

2355 South 200th St, SeaTac, WA 98198

## **OVERVIEW** 3,476 SF, 700 SF Office 1 grade level door 16' Clear Height Excellent access to I-5 & SR-509 Lease Rate: \$1.15 shell, \$1.25 office add on NNN's: \$0.38 Can be combined with adjacent suite to create 8,126 SF with 1,351 SF of office Available Now Ģ 00 do 2355