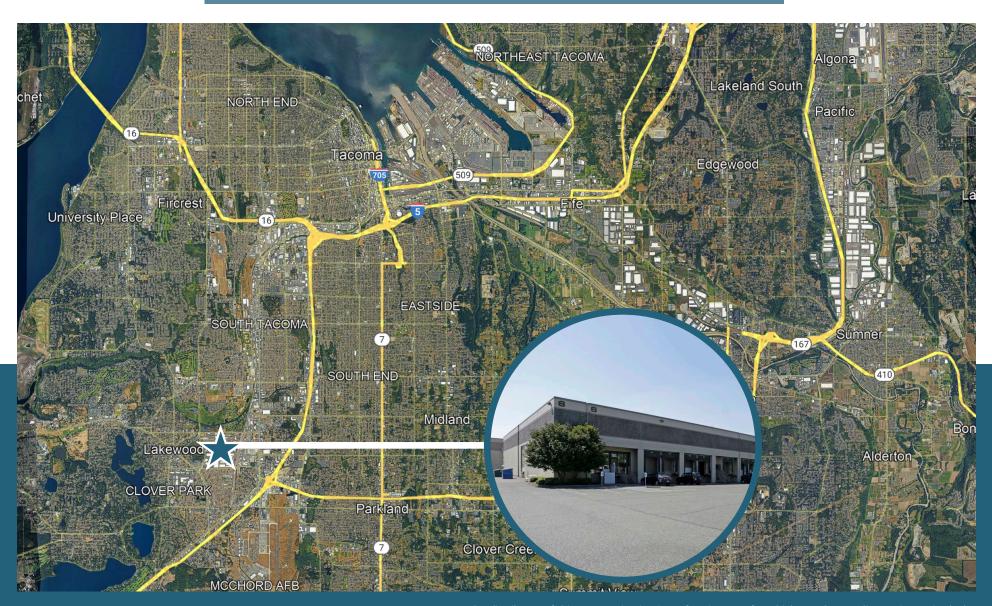

# FOR SUBLEASE 15,000 SF BUILDING AVAILABLE

4620 95th St SW | Lakewood, WA

**NEWMARK** 

MORGAN RICHEY, SIOR morgan.richey@nmrk.com 425-362-1409

## FOR SUBLEASE 15,000 SF BUILDING AVAILABLE

4620 95th St SW | Lakewood, WA

### 15,000 SF BUILDING AVAILABLE

4620 95th St SW | Lakewood, WA

The distributor of this communication is performing acts for which a real estate license is required. The information contained herein has been obtained from sources deemed reliable but has not been verified and no guarantee, warranty or representation, either express or implied, is made with respect to such information. Terms of sale or lease and availability are subject to change or withdrawal without notice.