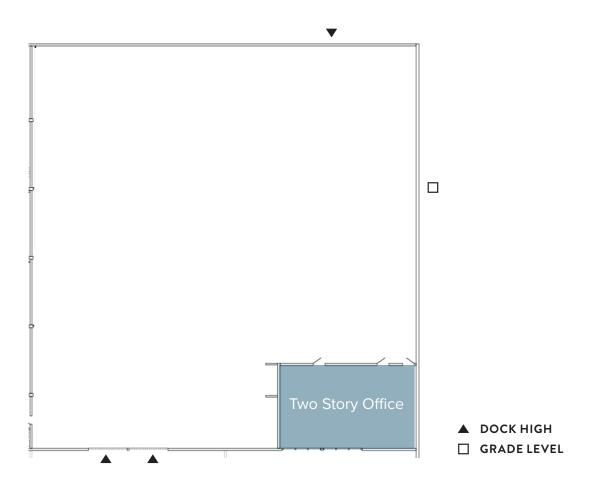

#### **SITE PLAN**

#### **BUILDING DETAILS**

**BUILDING SF** 

15,000 SF

**OFFICE SF** 

±2,280 SF Office (two stories)

**CLEAR HEIGHT** 

24'

**LOADING** 

3 Dock High Doors

1 Grade Level Door