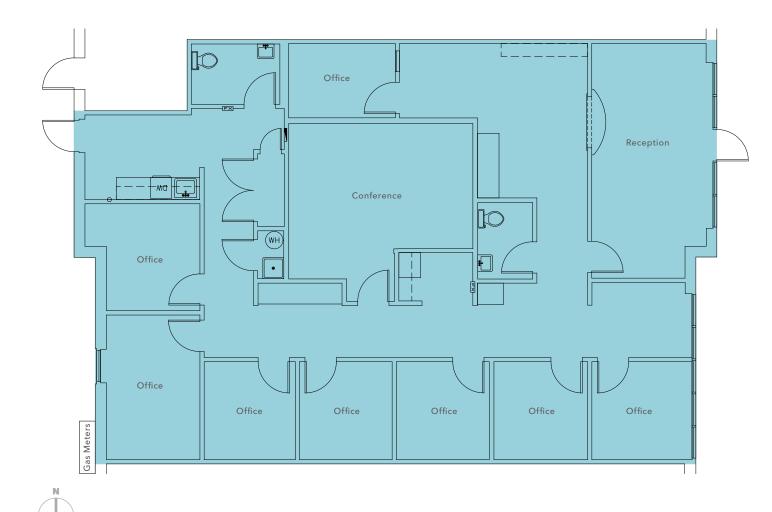

fillment Center

Over 125,000 vehicles daily on I-5

Quality tenant mix of retailers, dining and service providers

Best Western, FairBridge Inn & Suites and Fairfield Inn located within Town Center

### **NEIGHBORING SERVICES & RETAIL**













### KIDDER.COM

This information supplied herein is from sources we deem reliable. It is provided without any representation, warranty, or guarantee, expressed or implied as to its accuracy. Prospective Buyer or Tenant should conduct an independent investigation and verification of all matters deemed to be material, including, but not limited to, statements of income and expenses. Consult your attorney, accountant, or other professional advisor.



# SITE PLAN



2,322 SF

AVAILABLE

\$32.00

PER SQUARE FOOT

NOW AVAILABLE







# SUITE 120



2,322 SF

AVAILABLE

\$32.00

PER SQUARE FOOT

NOW

AVAILABLE

### **ERIC BISSELL**

First Vice President 425.450.1121 eric.bissell@kidder.com

## **BRAD BISSELL**

Vice President 425.450.1182 brad.bissell@kidder.com









#### KIDDER.COM

This information supplied herein is from sources we deem reliable. It is provided without any representation, warranty, or guarantee, expressed or implied as to its accuracy. Prospective Buyer or Tenant should conduct an independent investigation and verification of all matters deemed to be material, including, but not limited to, statements of income and expenses. Consult your attorney, accountant, or other professional advisor.