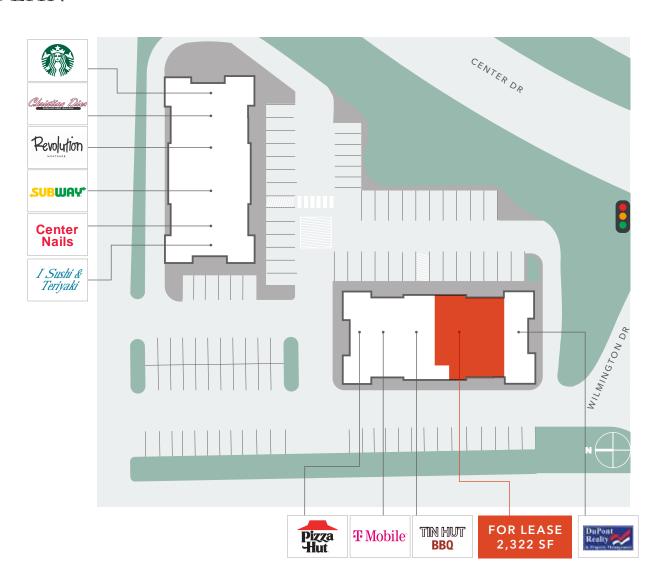

### **NEIGHBORING SERVICES & RETAIL**

# SITE PLAN

2,322 SF

AVAILABLE

\$32.00

PER SQUARE FOOT

NOW AVAILABLE