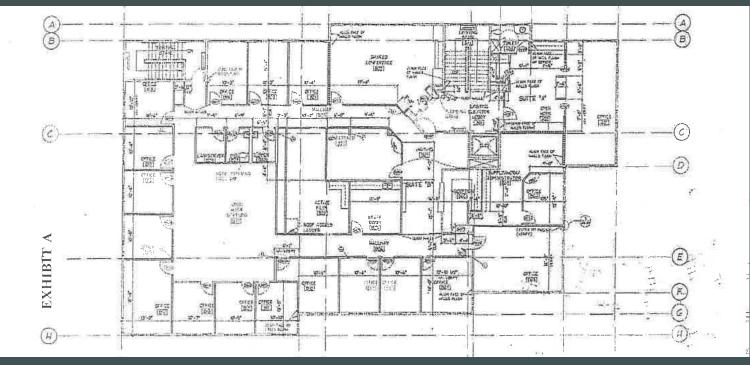

## Property Information

- + 6,950 SF
- + Year Built: 2003
- + Class A office space
- + Lease Ends: January 1, 2028
- + Call broker for rates