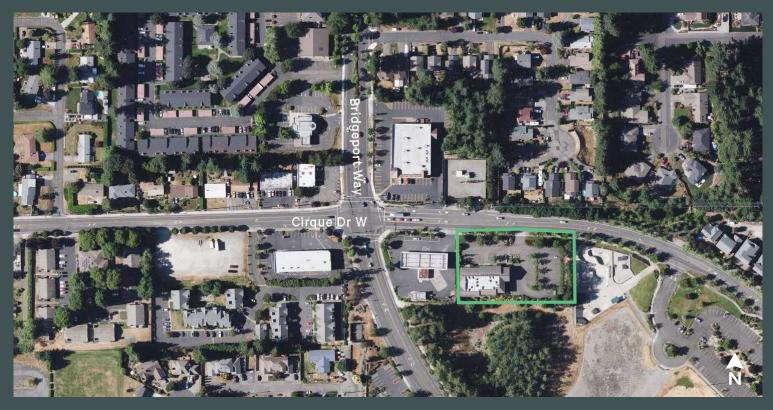

# Park Place Professional

Move-in ready office space

7350 Cirque Dr. W University Place, WA 98467 www.cbre.com

## Property Information

- + 6,950 SF
- + Year Built: 2003
- + Class A office space
- + Lease Ends: January 1, 2028
- + Call broker for rates