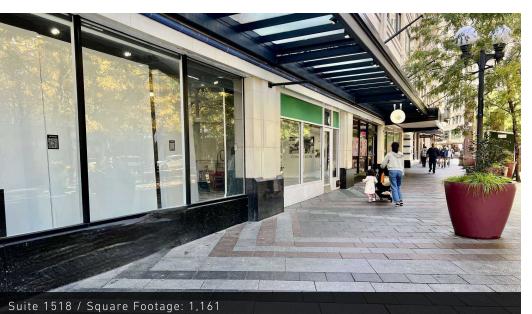

### AVAILABLE SPACES

| SUITE      | SIZE (RSF) | NNN     | LEASE RATE    | DESCRIPTION                                               |
|------------|------------|---------|---------------|-----------------------------------------------------------|
| Suite 1512 | 1,938 SF   | \$11.00 | \$20.00 SF/yr | Ideal for market, retail, skincare.                       |
| Suite 1518 | 1,161 SF   | \$11.00 | \$20.00 SF/yr | Excellent window line, ideal for retail, cafe, ice cream. |