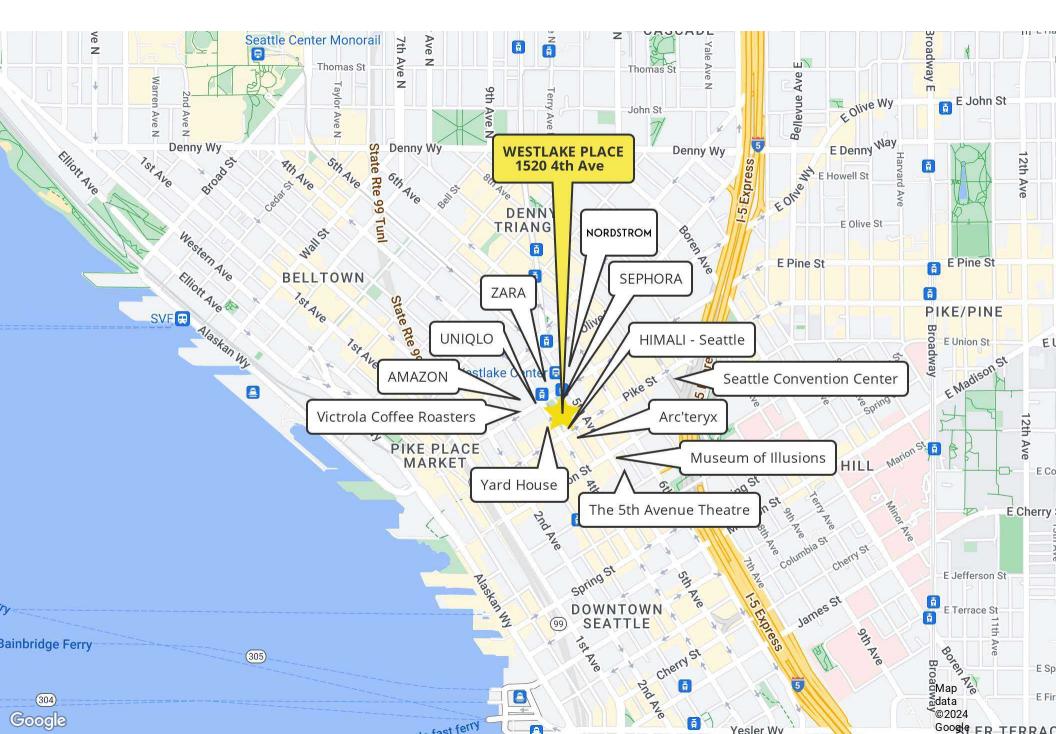

#### **PROPERTY HIGHLIGHTS**

- Unique opportunity to lease prime retail space in the center of Downtown Seattle's Pike Pine retail, commercial, and tourism core
- High-visibility location on the street-level of Westlake Place, a 6-story office and retail mixed-use property directly overlooking Westlake Park, a vibrant hub for families, seniors, food trucks, art, public gaming, community and holiday events
- Westlake Park features a daily rotation of food trucks, attracting daytime visitors steps from the retail storefronts
- A few short blocks to world famous Pike Place Market, which welcomes over 10 million visitors annually
- Surrounding retailers include UNIQLO, Sephora, Zara, Arc'teryx, Dr. Marten's, Westlake Center Mall, Nordstrom, AllSaints, Yard House and more!