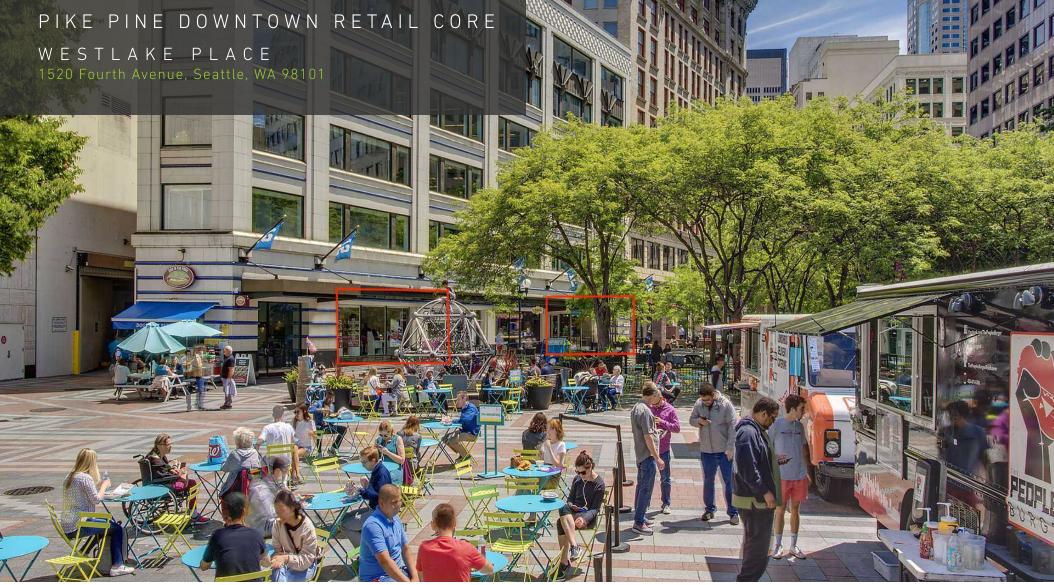

# WESTLAKE PLACE

#### **PROPERTY HIGHLIGHTS**

- Unique opportunity to lease prime retail space in the center of Downtown Seattle's Pike Pine retail, commercial, and tourism core
- High-visibility location on the street-level of Westlake Place, a 6-story office and retail mixed-use property directly overlooking Westlake Park, a vibrant hub for families, seniors, food trucks, art, public gaming, community and holiday events
- Westlake Park features a daily rotation of food trucks, attracting daytime visitors steps from the retail storefronts
- A few short blocks to world famous Pike Place Market, which welcomes over 10 million visitors annually
- Surrounding retailers include UNIQLO, Sephora, Zara, Arc'teryx, Dr. Marten's, Westlake Center Mall, Nordstrom, AllSaints, Yard House and more!