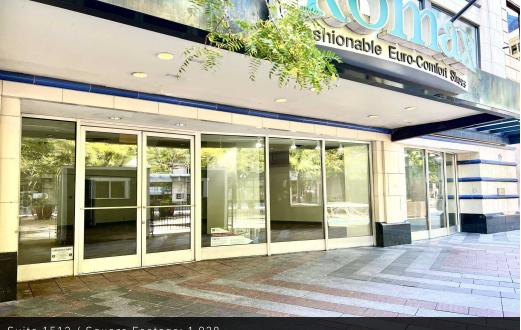

### AVAILABLE SPACES

| SUITE      | SIZE (RSF) | NNN     | LEASE RATE    | DESCRIPTION                                               |
|------------|------------|---------|---------------|-----------------------------------------------------------|
| Suite 1512 | 1,938 SF   | \$11.00 | \$20.00 SF/yr | Ideal for market, retail, skincare.                       |
| Suite 1518 | 1,161 SF   | \$11.00 | \$20.00 SF/yr | Excellent window line, ideal for retail, cafe, ice cream. |