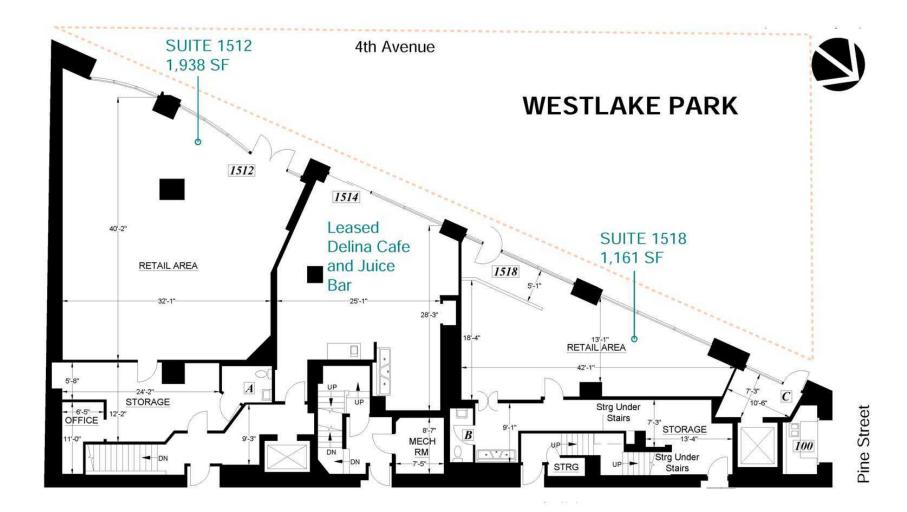

### AVAILABLE SPACES

| SUITE      | SIZE (RSF) | NNN     | LEASE RATE    | DESCRIPTION                                               |
|------------|------------|---------|---------------|-----------------------------------------------------------|
| Suite 1512 | 1,938 SF   | \$11.00 | \$20.00 SF/yr | Ideal for market, retail, skincare.                       |
| Suite 1518 | 1,161 SF   | \$11.00 | \$20.00 SF/yr | Excellent window line, ideal for retail, cafe, ice cream. |