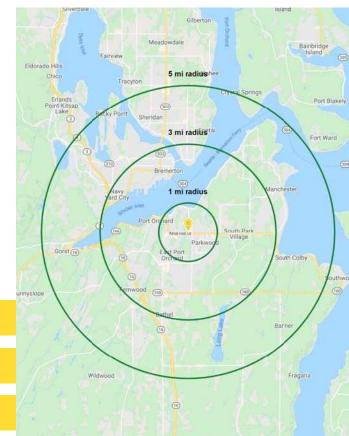

| Regis - 2022 | Population | Average HH Income | Daytime Population |
|--------------|------------|-------------------|--------------------|
| Mile 1       | 7,761      | \$82,667          | 5,695              |
| Mile 3       | 51,569     | \$83,818          | 33,316             |
| Mile 5       | 102,837    | \$89,094          | 67,730             |