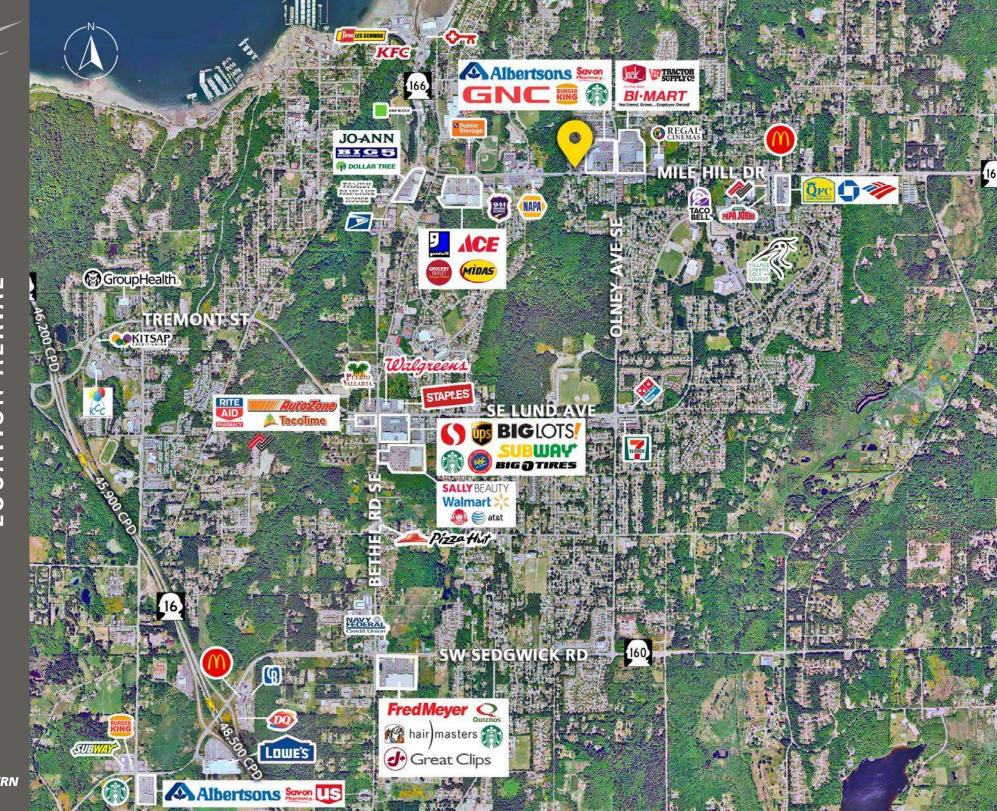

Located in the Port Orchard Retail Core

17,400 CPD Mile Hill Drive

11,000 CPD Jackson Ave SE