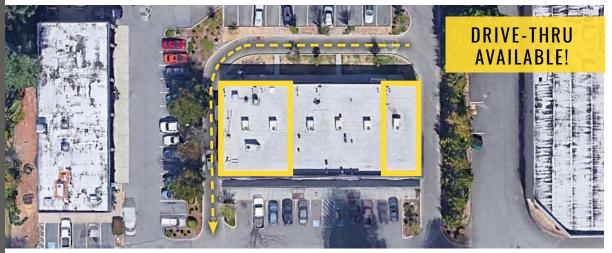

MILE HILL RETAIL

Lisa Tallman | Jamie Firth

2,890 SF \$22.00 PSF PLUS \$10.00 EST NNN

1,400 SF \$22.00 PSF PLUS \$10.00 EST NNN

- Endcap with drive-thru
- · Adjacent to Albertsons anchored shopping center
- Located on Port Orchard's busy Mile Hill Drive with over 17,000 CPD