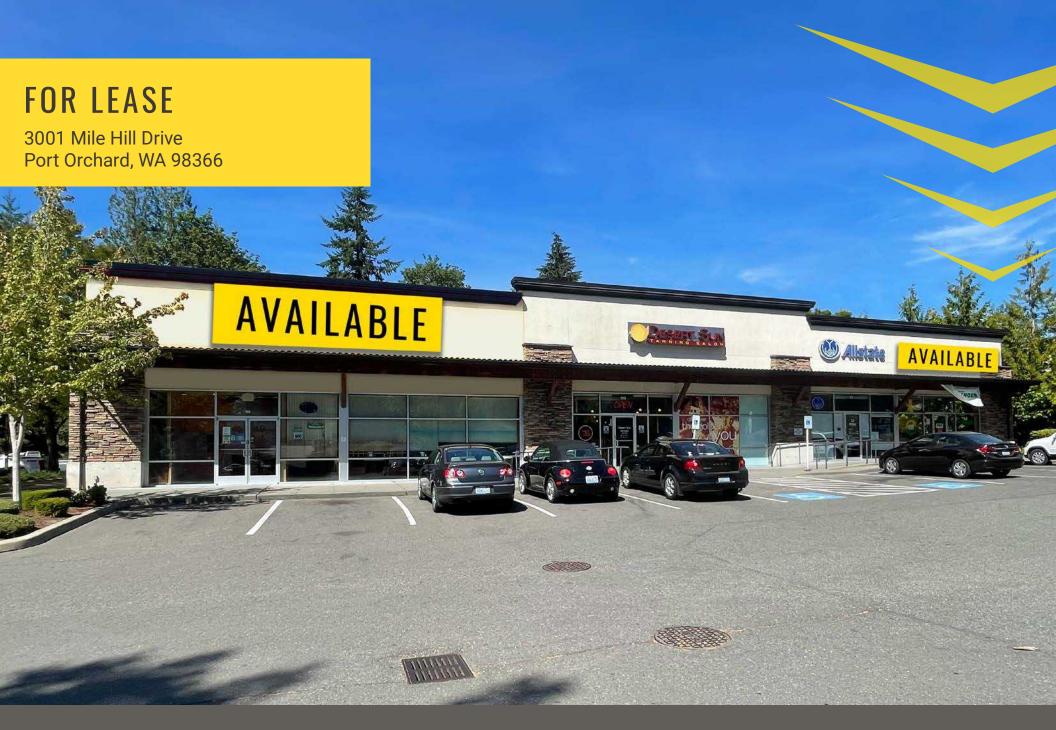

MILE HILL RETAIL

Lisa Tallman | Jamie Firth

2,890 SF \$22.00 PSF PLUS \$10.00 EST NNN

1,400 SF \$22.00 PSF PLUS \$10.00 EST NNN

- Endcap with drive-thru
- · Adjacent to Albertsons anchored shopping center
- Located on Port Orchard's busy Mile Hill Drive with over 17,000 CPD