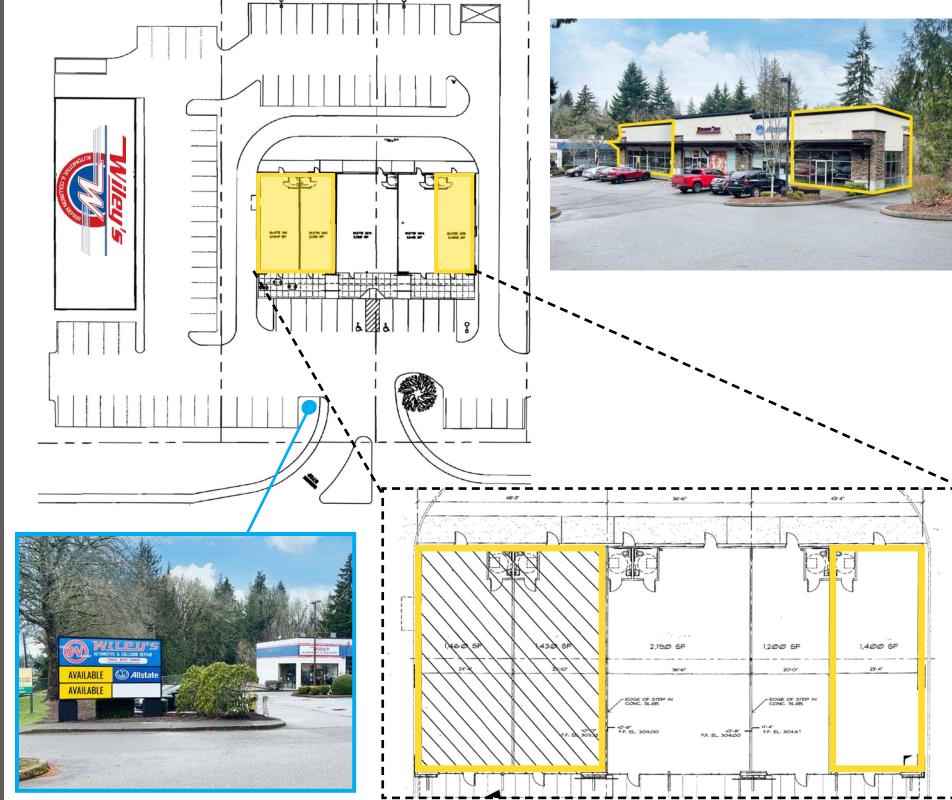

MILE HILL RETAIL

Lisa Tallman | Jamie Firth

2,890 SF \$22.00 PSF PLUS \$10.00 EST NNN

1,400 SF \$22.00 PSF PLUS \$10.00 EST NNN

- Endcap with drive-thru
- · Adjacent to Albertsons anchored shopping center
- Located on Port Orchard's busy Mile Hill Drive with over 17,000 CPD