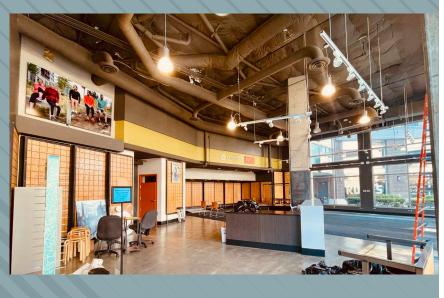

### red160 Apartments

#### **RETAIL FOR LEASE**

16015 Cleveland St Redmond, WA 98052



IN AND THE R. OF STREET, SAL S.

EE

red

TER INIC CURPT

### Property







### Overview

Situated at a key intersection in Downtown Redmond, **red160 Apartments** sits across from the new Downtown Park and is surrounded by over 6,773 apartment units within a ½ mile radius. Nearby dining and retail options include Tipsy Cow Burger Bar, Molly Moon's, The Matador, Prime Steakhouse, QFC, and Trader Joe's.

As a hub of development and growth, **red160** is at the center of a vibrant mix of regional and national stores, restaurants, and boutiques. Downtown Redmond is transforming into a walkable urban center, featuring a blend of new and historic buildings that enhance its charm. Home to major companies like Microsoft, Nintendo of America, and Concur Technologies, Redmond is nicknamed "Washington's Silicon Valley" and boasts a strong cycling culture, highlighted by t