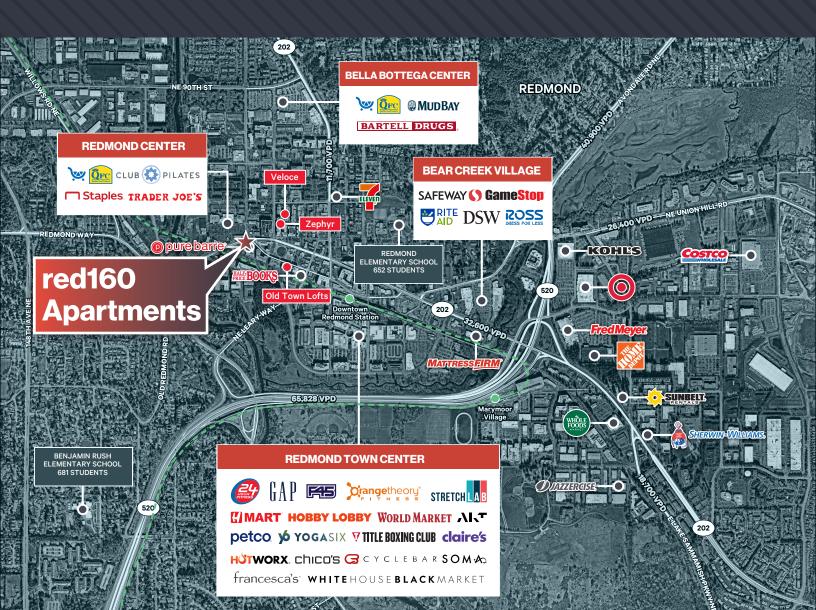

### Overview

Situated at a key intersection in Downtown Redmond, **red160 Apartments** sits across from the new Downtown Park and is surrounded by over 6,773 apartment units within a ½ mile radius. Nearby dining and retail options include Tipsy Cow Burger Bar, Molly Moon's, The Matador, Prime Steakhouse, QFC, and Trader Joe's.

As a hub of development and growth, **red160** is at the center of a vibrant mix of regional and national stores, restaurants, and boutiques. Downtown Redmond is transforming into a walkable urban center, featuring a blend of new and historic buildings that enhance its charm. Home to major companies like Microsoft, Nintendo of America, and Concur Technologies, Redmond is nicknamed "Washington's Silicon Valley" and boasts a strong cycling culture, highlighted by the state's only velodrome.

## Property

- Well-situated below 250 luxury residential units in a high barrier-toentry trade area, surrounded by an affluent population
- Strong employee population of 41,325 within two miles of the site
- Join other great tenants such as Zeek's Pizza, Top Pot Doughnuts, Pure Barre, Garlic Crush and Rudy's Barbershop, as well as neighborhood favorites like Woodblock, Hoffman's Bakery, The Matador, Tipsy Cow and Travolata