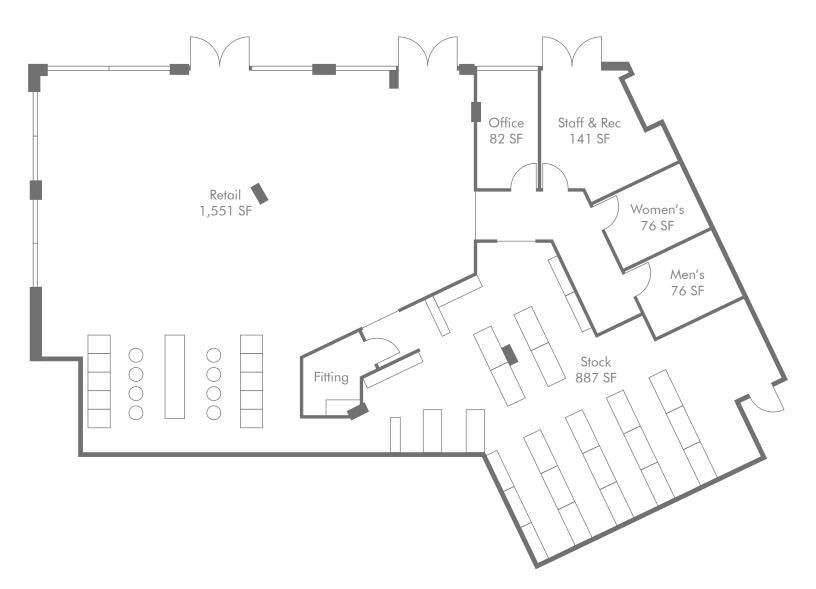

at tenants such as Zeek's Pizza, Top Pot Doughnuts, Pure Barre, Garlic Crush and Rudy's Barbershop, as well as neighborhood favorites like Woodblock, Hoffman's Bakery, The Matador, Tipsy Cow and Travolata



3,046 SF







Call Broker NNN=\$8.12 PSF

# Highlights



## Area Demographics

| 2024 Demographics        | .5 MILES  | 1MILES    | 2 MILES   | 3 MILES   |
|--------------------------|-----------|-----------|-----------|-----------|
| Population               | 11,140    | 26,024    | 61,342    | 109,969   |
| Daytime Population       | 17,209    | 33,082    | 69,178    | 133,760   |
| Median Age               | 32.10     | 33.20     | 34.50     | 35.10     |
| Average Household Income | \$173,591 | \$193,584 | \$210,965 | \$214,116 |

Source: CBRE Data



#### Floor Plan 3,046 SF



### red160 Apartments

#### **RETAIL FOR LEASE**

16015 Cleveland St, Redmond, WA



#### CONTACT

#### **Lourdes Valdesuso**

Vice President +1 206 618 7003 Lourdes.Valdesuso@cbre.com



© 2024 CBRE, Inc. All rights reserved. This information has been obtained from sources believed reliable but has not been verified for accuracy or completeness. CBRE, Inc. makes no guarantee, representation or warranty and accepts no responsibility or liability as to the accuracy, completeness, or reliability of the information contained herein. You should conduct a careful, independent investigation of the property and verify all information. Any reliance on this information is solely at your own risk. CBRE and the CBRE logo are service marks of CBRE, Inc. All other marks displayed on this document are