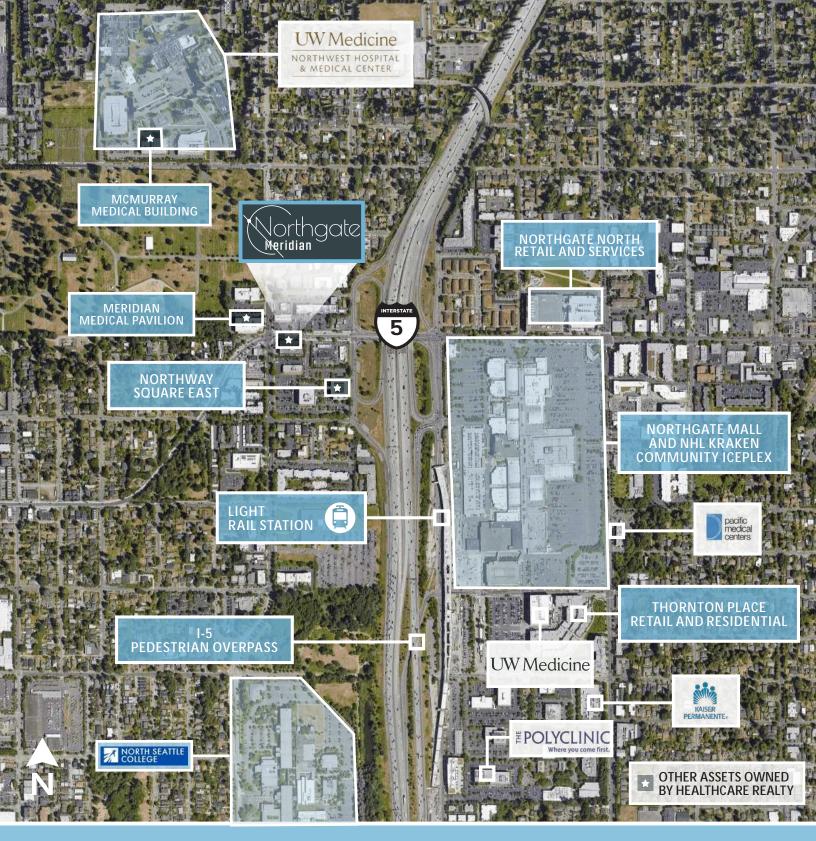

# PROPERTY FEATURES

Premier location in North Seattle at N Northgate Way and Meridian Avenue North

Free parking for tenants and visitors

Visibility to over 250,000 cars per day from Interstate 5

Excellent access to Interstate 5, Northgate Way and surrounding neighborhoods

New Class A common areas

Close proximity to Northgate Transit
Center and new Light Rail Station