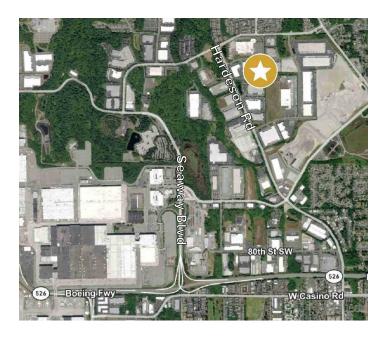

Office/Warehouse Space For Lease



## Seaway Business Center, Building E



1200 Industry St. Everett, WA 98203



### **LOCATION**

• Minutes from I-5, and Paine Field Airport

## **FACILITY**

- ±101,559 SF Total
- ±4,588 SF 1st Floor Office Space
- Up to ±4,166 SF Mezzanine Office
- Entire Stand-Alone Building
- 24' Clear Height
- 25 Dock High Doors
- 4 Drive-in Doors
- ±3,000 Amps of Power
- Available with 30 days' notice

## **ADVANTAGES AND AMENITIES**

Access to the Prologis Essentials platform, which includes:
 Operations Essentials
 Energy Essentials
 Workforce Essentials
 Mobility Essentials
 Digital Essentials.

Your single-source service for efficient move-in and operations: <a href="mailto:prologisessentials.com">prologisessentials.com</a>

# ±101,559 SF

Office/Warehouse Space For Lease



## Seaway Business Center, Building E



## **CBRE**

## **CBRE**

Ric Brandt ric.brandt@cbre.com