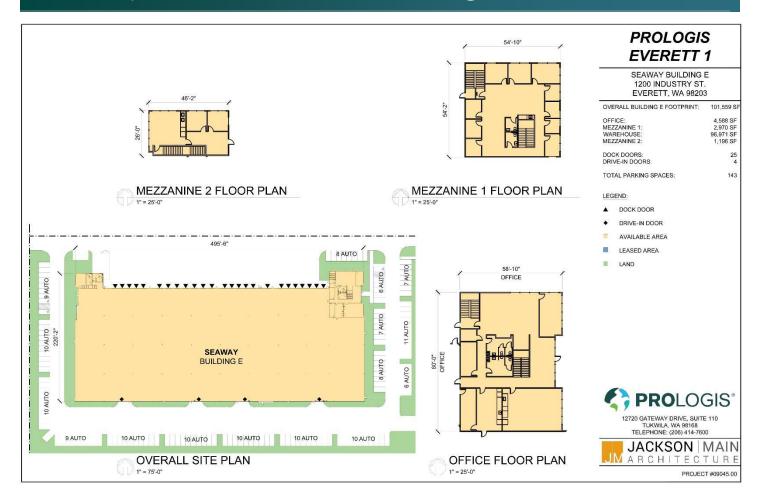

## **FACILITY**

- ±101,559 SF Total
- ±4,588 SF 1st Floor Office Space
- Up to ±4,166 SF Mezzanine Office
- Entire Stand-Alone Building
- 24' Clear Height
- 25 Dock High Doors
- 4 Drive-in Doors
- ±3,000 Amps of Power
- Available with 30 days' notice

# ±101,559 SF

Office/Warehouse Space For Lease