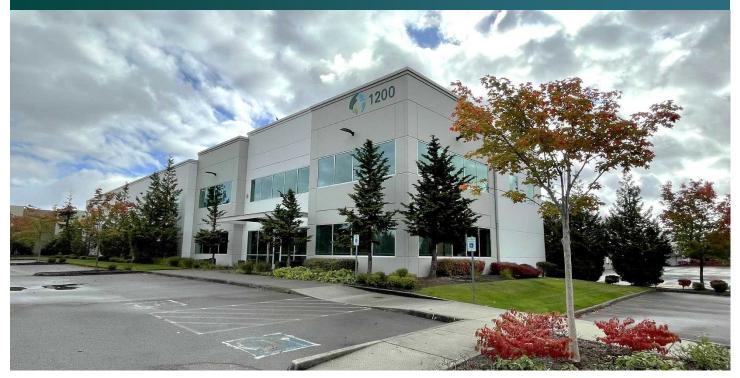

## Seaway Business Center, Building E

1200 Industry St. Everett, WA 98203

## **FACILITY**

- ±101,559 SF Total
- ±4,588 SF 1st Floor Office Space
- Up to ±4,166 SF Mezzanine Office
- Entire Stand-Alone Building
- 24' Clear Height
- 25 Dock High Doors
- 4 Drive-in Doors
- ±3,000 Amps of Power
- Available with 30 days' notice