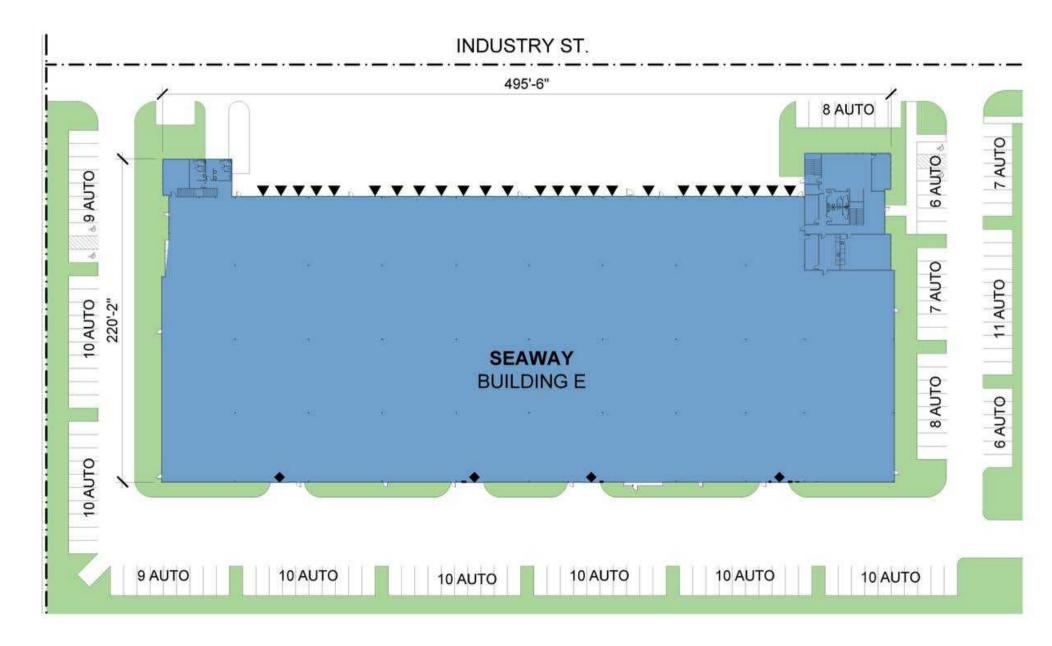

## Property Features

Sublease Term Master lease through 2/28/2026

Sublease Rental Rate
\*Please contact brokers

Clear Height 24'

Zoning - LI2

Power / Electrical 3,000 amps 480v 3p

Loading Doors 31 total (5-grade level, 26 dock high

Parking 1.47/1,000 (149 stalls)

Site Details

101,559 SF

Total Footprint

94,343 SF

Warehouse

7,216 SF

Office

## Site Plan

Location

**7.5 miles** to Interstate 5

**6.2 miles** to Port of Everett

**3.9 miles** to Paine Field

**1.5 miles** to Boeing Hwy 526