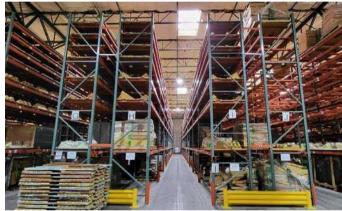

Parking 1.47/1,000 (149 stalls)

Site Details

101,559 SF

Total Footprint

94,343 SF

Warehouse

7,216 SF

Office