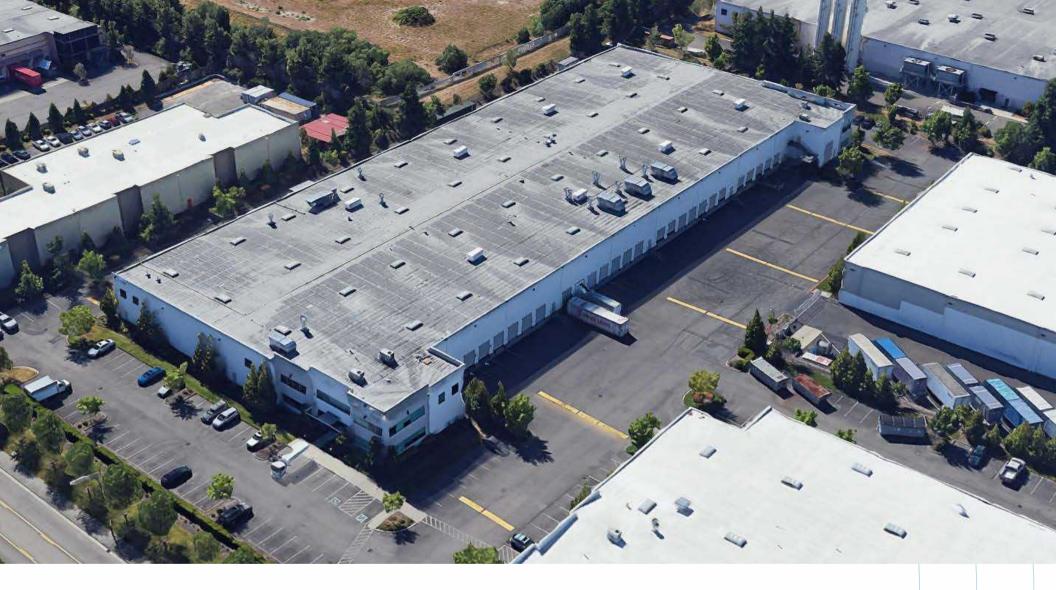

## **Full Building Sublease**

101,559 SF Available

1200 Industry St. Everett, WA 98203

## Property Features

Sublease Term Master lease through 2/28/2026

Sublease Rental Rate
\*Please contact brokers

Clear Height 24'

Zoning - LI2

Power / Electrical 3,000 amps 480v 3p

Loading Doors 31 total (5-grade level, 26 dock high

Parking 1.47/1,000 (149 stalls)

Site Details

101,559 SF

Total Footprint

94,343 SF

Warehouse

7,216 SF

Office