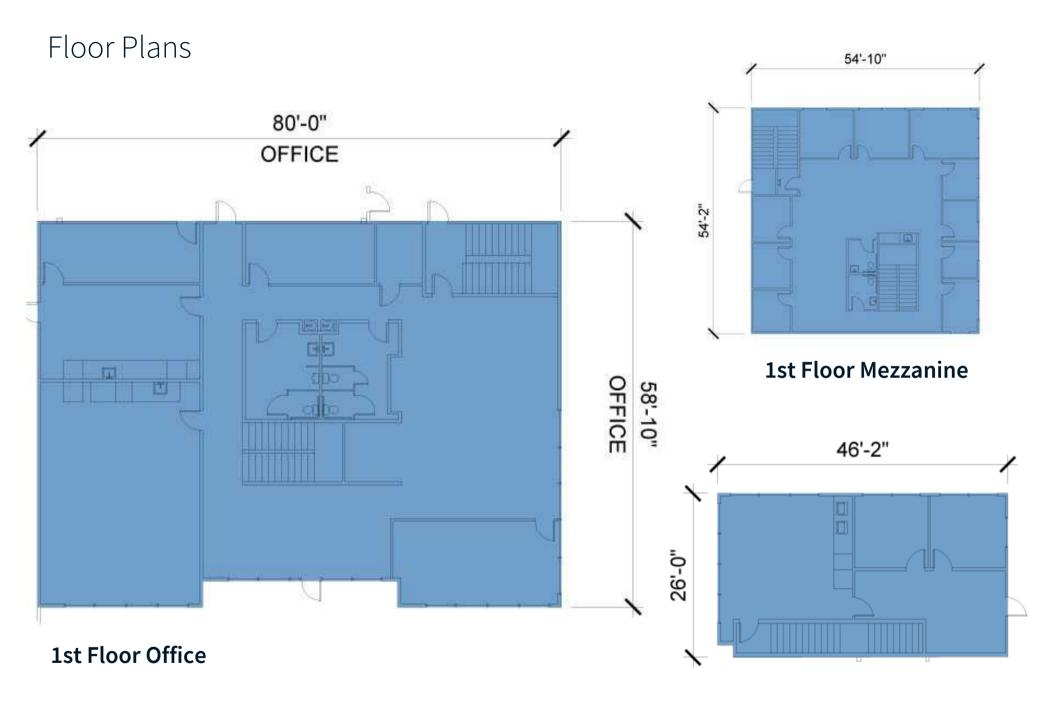

Parking 1.47/1,000 (149 stalls)

Site Details

101,559 SF

Total Footprint

94,343 SF

Warehouse

7,216 SF

Office