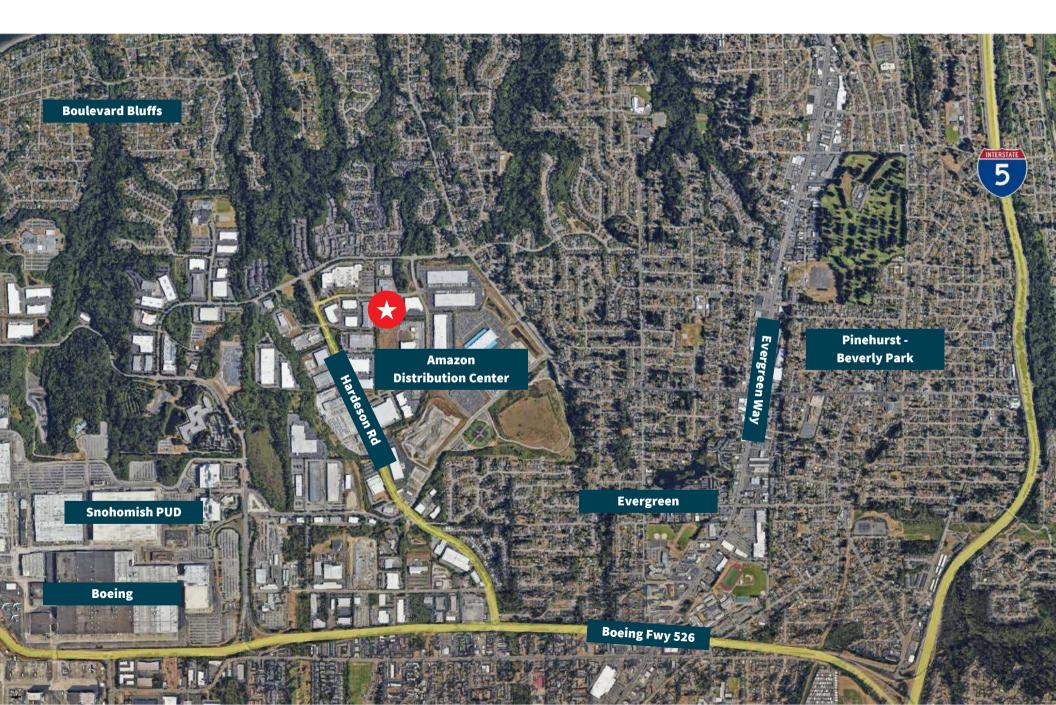

## Site Plan

Location

**7.5 miles** to Interstate 5

**6.2 miles** to Port of Everett

**3.9 miles** to Paine Field

**1.5 miles** to Boeing Hwy 526