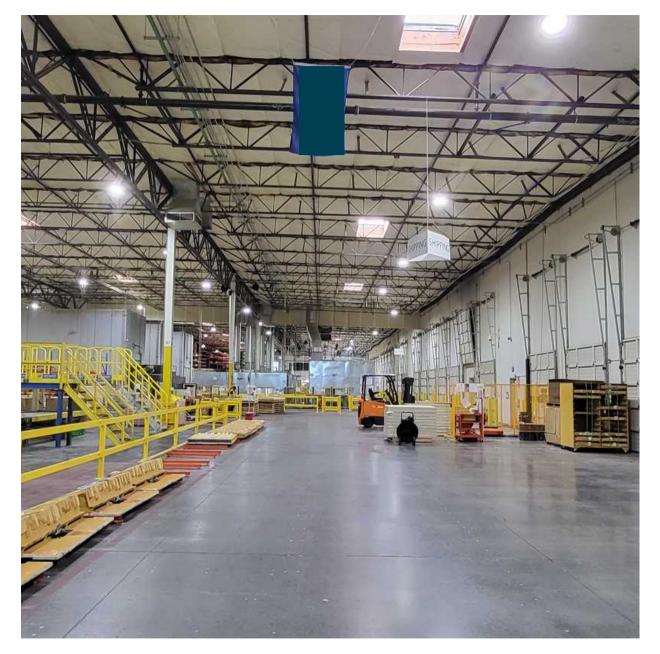

## Property Features

Sublease Term Master lease through 2/28/2026

Sublease Rental Rate
\*Please contact brokers

Clear Height 24'

Zoning - LI2

Power / Electrical 3,000 amps 480v 3p

Loading Doors 31 total (5-grade level, 26 dock high

Parking 1.47/1,000 (149 stalls)

Site Details

101,559 SF

Total Footprint

94,343 SF

Warehouse

7,216 SF

Office