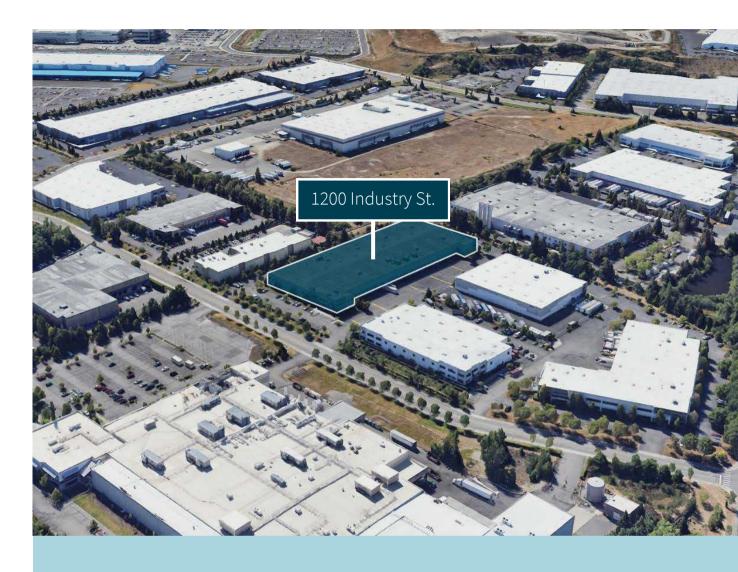

## Site Plan

Location

**7.5 miles** to Interstate 5

**6.2 miles** to Port of Everett

**3.9 miles** to Paine Field

**1.5 miles** to Boeing Hwy 526