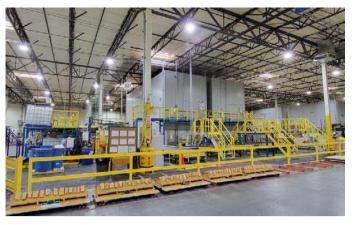

## Property Features

Sublease Term Master lease through 2/28/2026

Sublease Rental Rate
\*Please contact brokers

Clear Height 24'

Zoning - LI2

Power / Electrical 3,000 amps 480v 3p

Loading Doors 31 total (5-grade level, 26 dock high

Parking 1.47/1,000 (149 stalls)

Site Details

101,559 SF

Total Footprint

94,343 SF

Warehouse

7,216 SF

Office