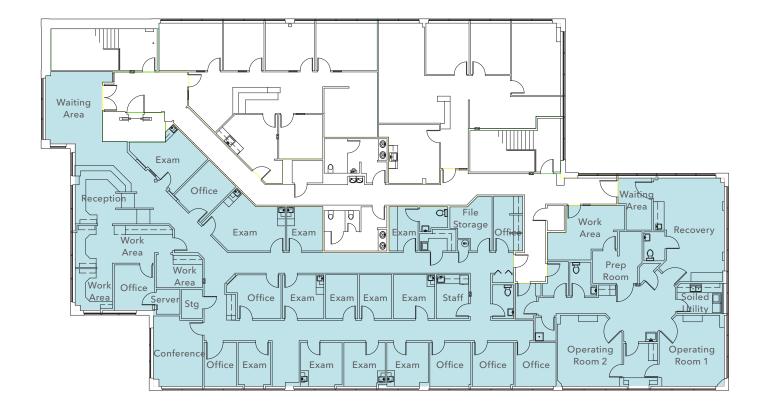

# SUITE 301/302

 $\pm 8,611\,SF$ 

TWO
SURGICAL OPERATORY ROOMS

NOW AVAILABLE

CONTACT
BROKERS FOR RATES

Exterior building signage is available.

N

AVAILABLE FOR LEASE