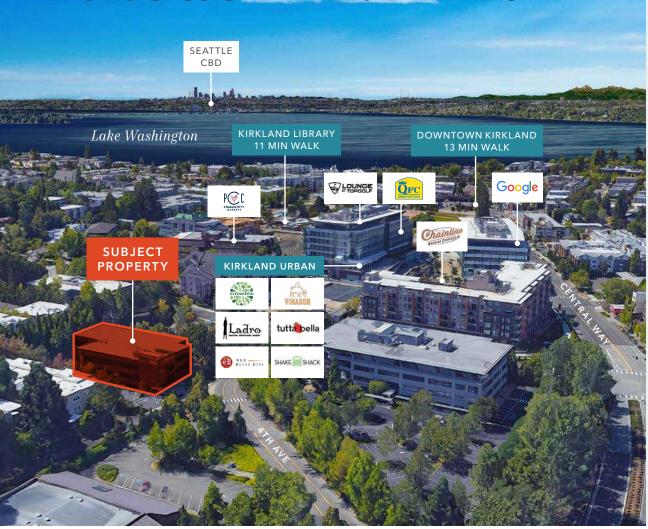

Close proximity to Kirkland Urban and downtown Kirkland

Easy access to I-405 and SR-520 via Central Way and Lake Washington Blvd

Free 4.0/1,000 RSF parking ratio, both covered and uncovered available

Free Base Rent Bonus of 6 months on a 3-year deal and 10 months on a 5-year deal

4 MIN

AVAILABLE FOR LEASE

KIDDER MATHEWS