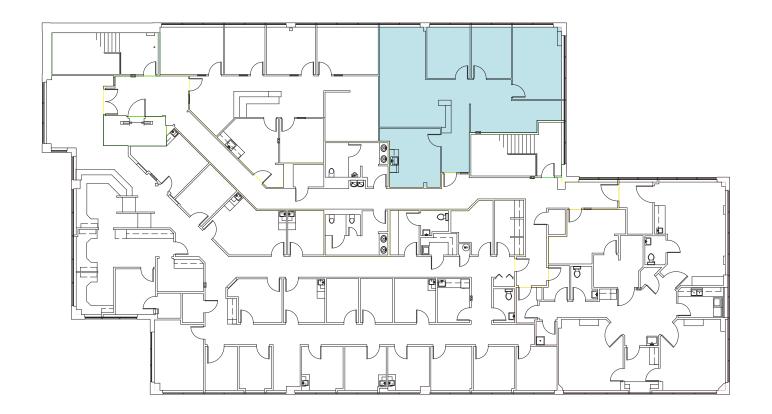

# SUITE 301/302

 $\pm 8,611\,SF$ 

TWO
SURGICAL OPERATORY ROOMS

NOW AVAILABLE

CONTACT
BROKERS FOR RATES

Exterior building signage is available.

N

AVAILABLE FOR LEASE