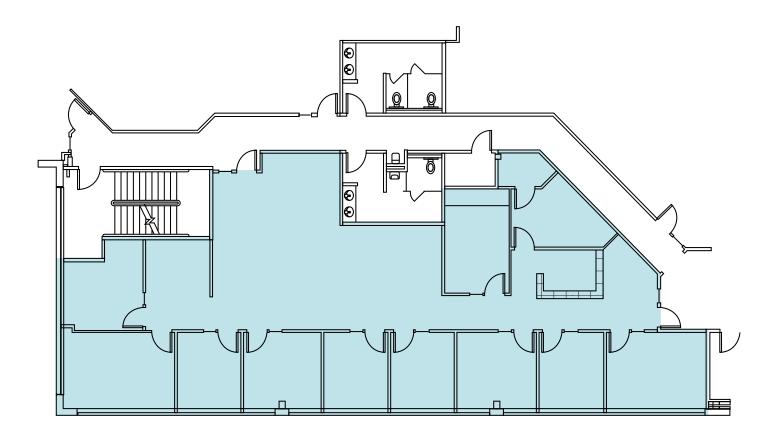

## SUITE 200

 $\pm 3,394\,SF$ 

AVAILABLE

\$43.00

PSF RATE (NNN)

\$11.29

ESTIMATED NNN'S

NOW AVAILABLE