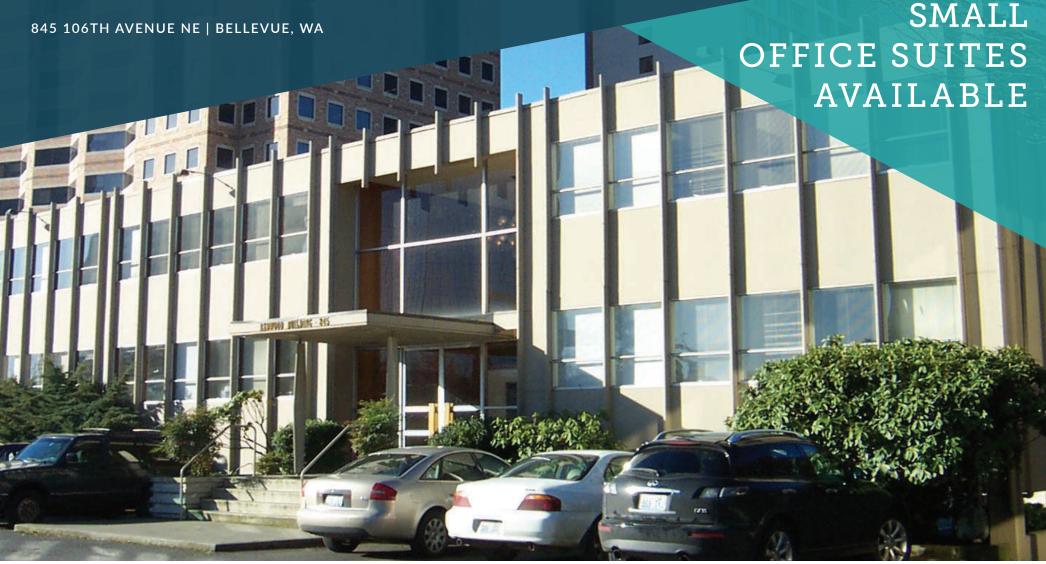

# REDWOOD

PRIME LOCATION ADJACENT TO ALL THE AMENITIES OF BELLEVUE PLACE/HYATT REGENCY - SAME PROFESSIONAL MANAGEMENT (KEMPER DEVELOPMENT CO.)

# REDWOOD

845 106TH AVENUE NE | BELLEVUE, WA

#### **BUILDING FEATURES**

- Two-story building over covered parking
- Below market parking costs at \$100 per space per month before WSST. Other parking in Downtown Bellevue is typically \$250+
- Located adjacent to Bellevue Place; enjoy access and amenities of Bellevue CBD
- Owned by Kemper Development Company and professionally managed