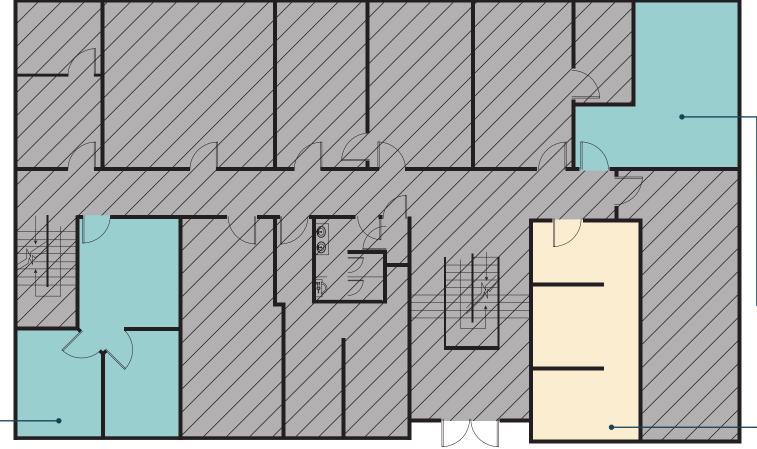

## REDWOOD BUILDING

845 106TH AVENUE NE | BELLEVUE, WA

FLOOR 1

**SUITE 110** 

**540 RSF** \$1,675/MONTH **AVAILABLE** 12/1/24

**SUITE 101** 

**399 RSF** \$1,390/MONTH **AVAILABLE NOW** 

**SUITE 102** 

356 RSF \$1,100/MONTH **AVAILABLE 12/1/24** 