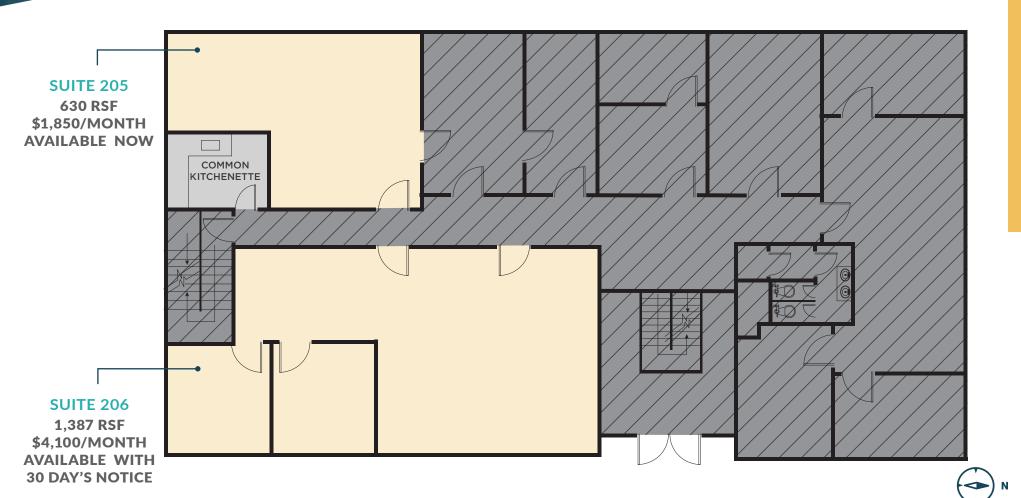

#### **AVAILABLE SPACE**

| SUITE 206        | 1,387 RSF | <ul><li>Available with 30 days' notice</li><li>Rental Rate: \$4,100/month, Full Service</li></ul> |
|------------------|-----------|---------------------------------------------------------------------------------------------------|
| <b>SUITE 205</b> | 630 RSF   | <ul><li>Available Now</li><li>Rental Rate: \$1,850/month, Full Service</li></ul>                  |
| <b>SUITE 110</b> | 540 RSF   | <ul> <li>Available 12/1/24</li> <li>Rental Rate: \$1,675/month, Full Service</li> </ul>           |
| SUITE 102        | 356 RSF   | <ul> <li>Available 12/1/24</li> <li>Rental Rate: \$1,100/month, Full Service</li> </ul>           |
| SUITE 101        | 399 RSF   | <ul><li>Available Now</li><li>Rental Rate: \$1,390/month, Full Service</li></ul>                  |

### REDWOOD BUILDING

FLOOR 2

845 106TH AVENUE NE | BELLEVUE, WA