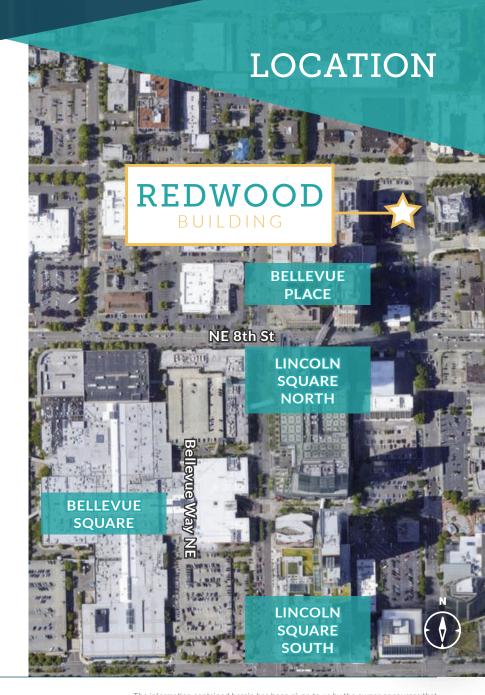

#### **BUILDING FEATURES**

- Two-story building over covered parking
- Below market parking costs at \$100 per space per month before WSST. Other parking in Downtown Bellevue is typically \$250+
- Located adjacent to Bellevue Place; enjoy access and amenities of Bellevue CBD
- Owned by Kemper Development Company and professionally managed