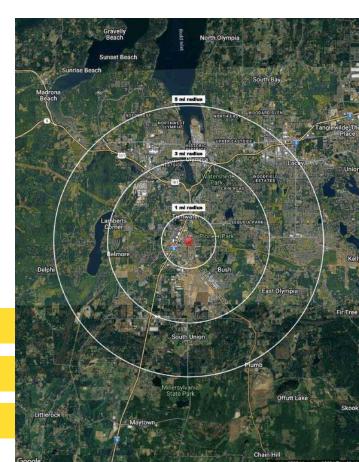

Zoning – CBC (Capitol Boulevard Community Zone District) Tumwater CBC Zoning Land Use (<u>Click Here</u>)

|                               |              |            | \$                |                    |
|-------------------------------|--------------|------------|-------------------|--------------------|
|                               | Regis - 2024 | Population | Average HH Income | Daytime Population |
| FIRST<br>NESTERN<br>ROPERTIES | Mile 1       | 6,478      | \$93,515          | 9,882              |
|                               | Mile 3       | 47,009     | \$126,813         | 41,999             |
| cresa                         | Mile 5       | 123,888    | \$115,624         | 103,178            |
|                               |              |            |                   |                    |