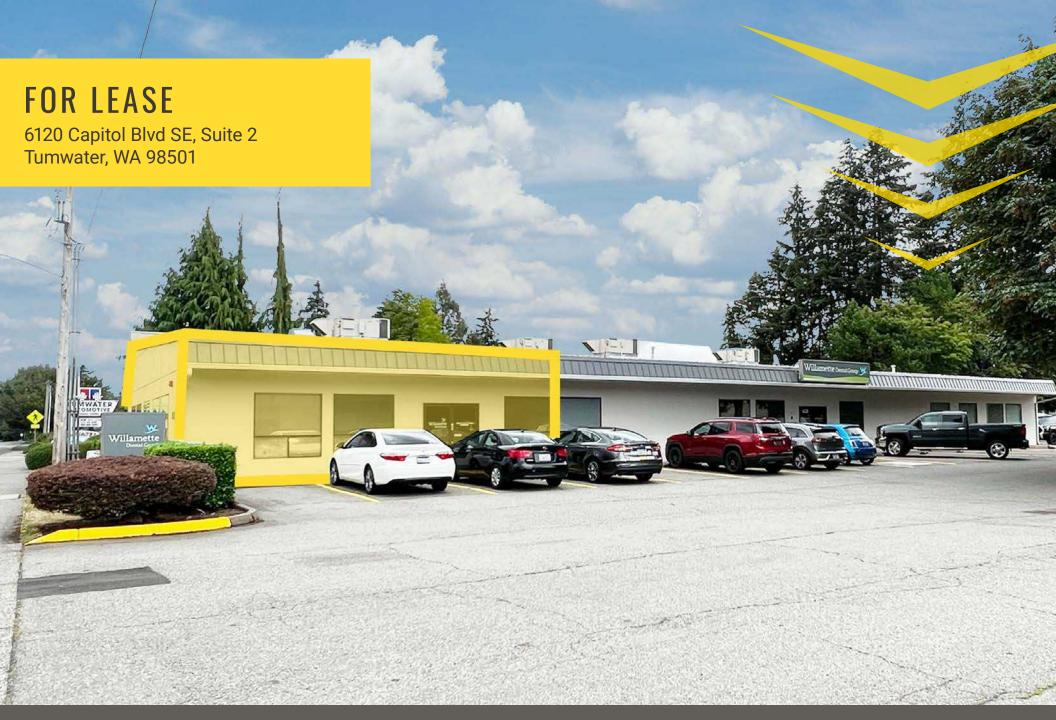

### TUMWATER OFFICE SUITE

Amanda Blackwood | Sean Brennecke

First Western Properties—Tacoma Inc. | 253.472.0404 6402 Tacoma Mall Blvd, Tacoma, WA 98409 | fwp-inc.com

Cresa | 503.351.7788 | cresa.com 1355 NW Everett Street, Suite #100, Portland, OR 97209 **6120 CAPITOL BLVD SE** is on a well-trafficked arterial road, providing high visibility and easy access for both local customers and those commuting between Olympia and the surrounding areas. Located near major highways like I-5, it's convenient for customers from nearby cities such as Lacey and Olympia to reach your business.

### 1,431 SF (OPERATING EXPENSES) \$15.00 PSF + \$9.55 NNN

- Available now Move-in Ready!
- Open floorplan with three private offices and ADA Restroom
- Ground floor suite with direct access
- High traffic corridor
- Excellent visibility with frontage on Capitol Blvd SE
- Building signage available
- Close proximity to I-5 and national retailers such as Costco, Walmart, Home Depot, Albertsons, and Walgreens
- Limited office space available