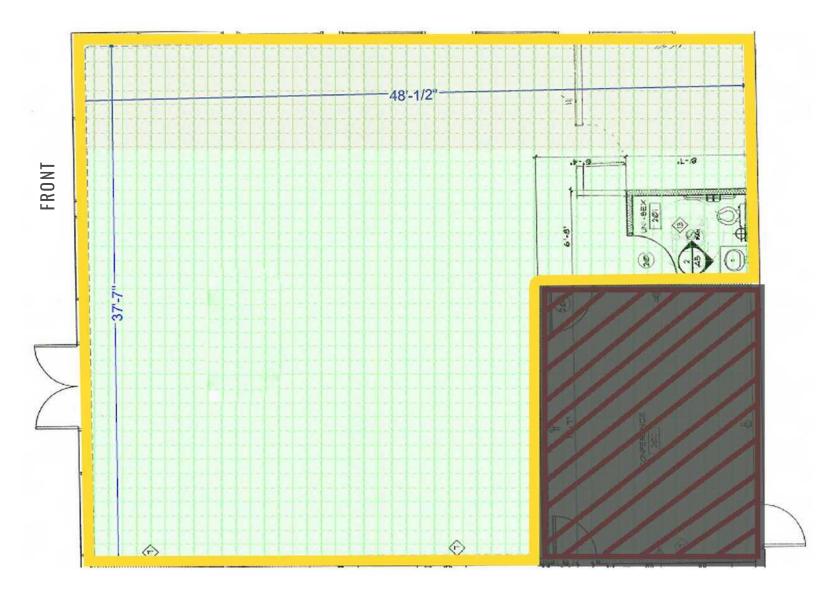

EXTERIOR PHOTOS

FIRST WESTERN

cresa

FLOOR PLAN

### » EXISTING BUILDOUT INCLUDES:

3 PRIVATE OFFICES, 1 RESTROOM, OPEN FLOORPLAN WITH DIRECT ACCESS TO SUITE

Located near major tenants

L

16,424 CPD Capitol Blvd SE

87,736 CPD Interstate 5

TACOMA | KIRKLAND | PORTLAND | SEATTLE

### 1,431 SF (OPERATING EXPENSES) \$15.00 PSF + \$9.55 NNN

- Available now Move-in Ready!
- Open floorplan with three private offices and ADA Restroom
- Ground floor suite with direct access
- High traffic corridor
- Excellent visibility with frontage on Capitol Blvd SE
- Building signage available
- Close proximity to I-5 and national retailers such as Costco, Walmart, Home Depot, Albertsons, and Walgreens
- Limited office space available