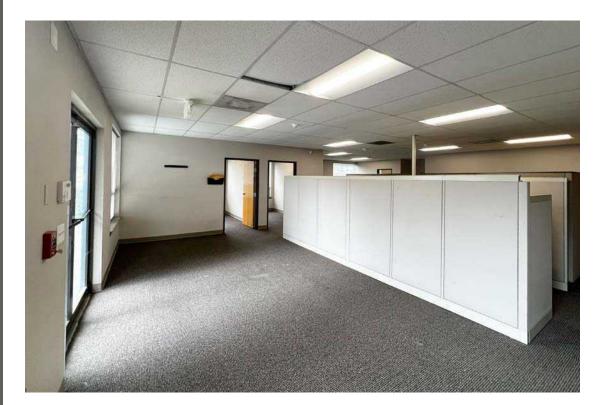

### 1,431 SF (OPERATING EXPENSES) \$15.00 PSF + \$9.55 NNN

- Available now Move-in Ready!
- Open floorplan with three private offices and ADA Restroom
- Ground floor suite with direct access
- High traffic corridor
- Excellent visibility with frontage on Capitol Blvd SE
- Building signage available
- Close proximity to I-5 and national retailers such as Costco, Walmart, Home Depot, Albertsons, and Walgreens
- Limited office space available

### » EXISTING BUILDOUT INCLUDES:

3 PRIVATE OFFICES, 1 RESTROOM, OPEN FLOORPLAN WITH DIRECT ACCESS TO SUITE

Located near major tenants

L

16,424 CPD Capitol Blvd SE

87,736 CPD Interstate 5

TACOMA | KIRKLAND | PORTLAND | SEATTLE