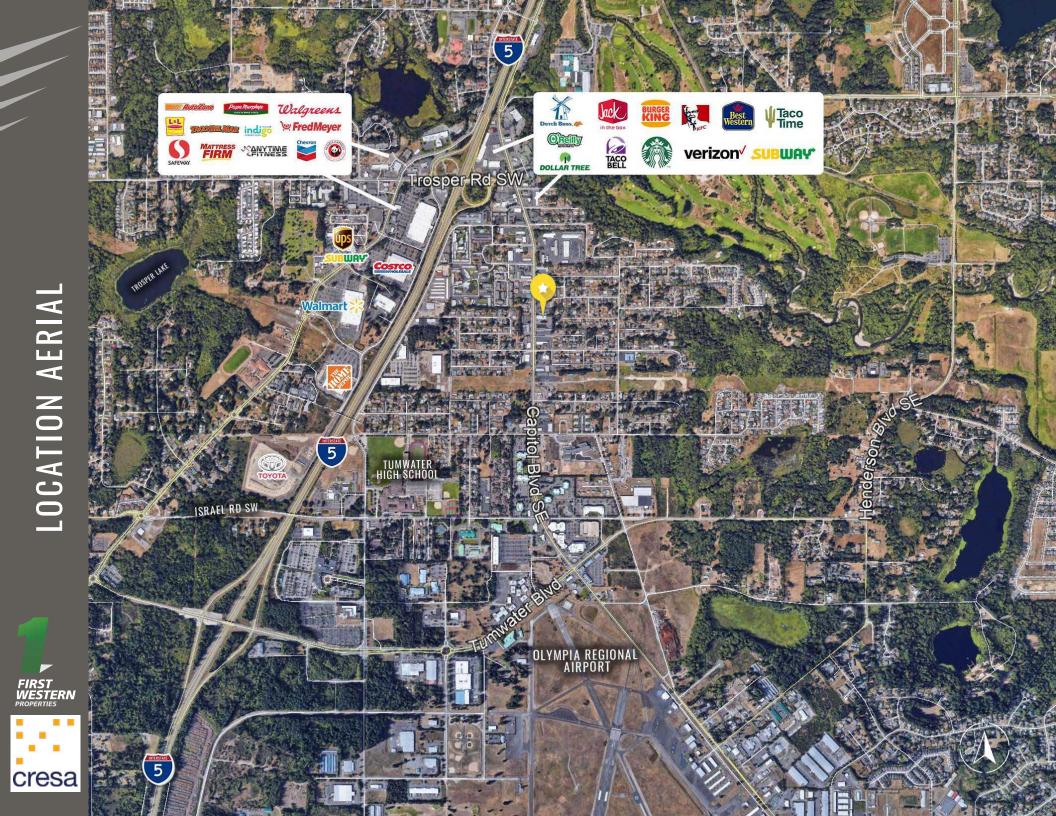

### TUMWATER OFFICE SUITE

Amanda Blackwood | Sean Brennecke

First Western Properties—Tacoma Inc. | 253.472.0404 6402 Tacoma Mall Blvd, Tacoma, WA 98409 | fwp-inc.com

Cresa | 503.351.7788 | cresa.com 1355 NW Everett Street, Suite #100, Portland, OR 97209 **6120 CAPITOL BLVD SE** is on a well-trafficked arterial road, providing high visibility and easy access for both local customers and those commuting between Olympia and the surrounding areas. Located near major highways like I-5, it's convenient for customers from nearby cities such as Lacey and Olympia to reach your business.

#### **NEARBY TENANTS**

### » EXISTING BUILDOUT INCLUDES:

3 PRIVATE OFFICES, 1 RESTROOM, OPEN FLOORPLAN WITH DIRECT ACCESS TO SUITE

Located near major tenants

L

16,424 CPD Capitol Blvd SE

87,736 CPD Interstate 5

TACOMA | KIRKLAND | PORTLAND | SEATTLE