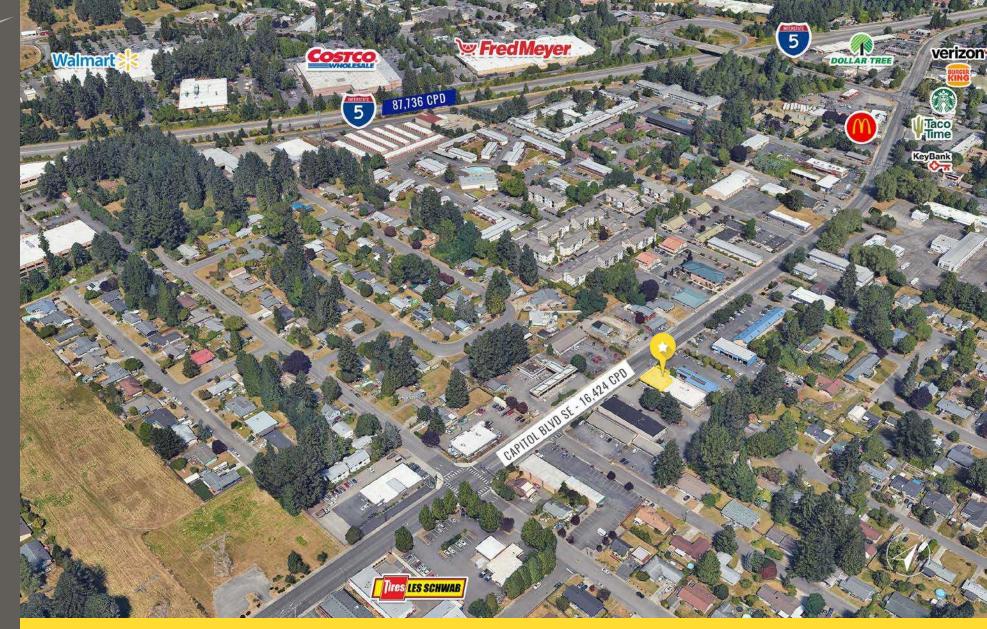

### TUMWATER OFFICE SUITE

Amanda Blackwood | Sean Brennecke

First Western Properties—Tacoma Inc. | 253.472.0404 6402 Tacoma Mall Blvd, Tacoma, WA 98409 | fwp-inc.com

Cresa | 503.351.7788 | cresa.com 1355 NW Everett Street, Suite #100, Portland, OR 97209 **6120 CAPITOL BLVD SE** is on a well-trafficked arterial road, providing high visibility and easy access for both local customers and those commuting between Olympia and the surrounding areas. Located near major highways like I-5, it's convenient for customers from nearby cities such as Lacey and Olympia to reach your business.

#### **NEARBY TENANTS**

### » EXISTING BUILDOUT INCLUDES:

3 PRIVATE OFFICES, 1 RESTROOM, OPEN FLOORPLAN WITH DIRECT ACCESS TO SUITE

Located near major tenants

L

16,424 CPD Capitol Blvd SE

87,736 CPD Interstate 5

TACOMA | KIRKLAND | PORTLAND | SEATTLE