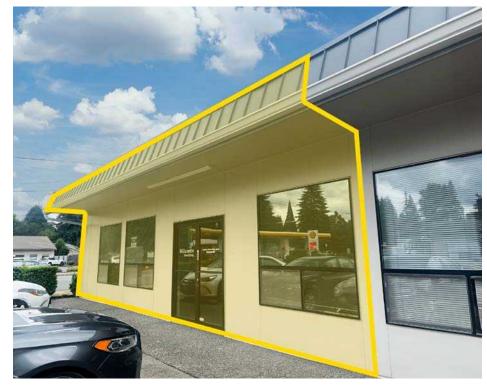

### TUMWATER OFFICE SUITE

Amanda Blackwood | Sean Brennecke

First Western Properties—Tacoma Inc. | 253.472.0404 6402 Tacoma Mall Blvd, Tacoma, WA 98409 | fwp-inc.com

Cresa | 503.351.7788 | cresa.com 1355 NW Everett Street, Suite #100, Portland, OR 97209 **6120 CAPITOL BLVD SE** is on a well-trafficked arterial road, providing high visibility and easy access for both local customers and those commuting between Olympia and the surrounding areas. Located near major highways like I-5, it's convenient for customers from nearby cities such as Lacey and Olympia to reach your business.

### 1,431 SF (OPERATING EXPENSES) \$15.00 PSF + \$9.55 NNN

- Available now Move-in Ready!
- Open floorplan with three private offices and ADA Restroom
- Ground floor suite with direct access
- High traffic corridor
- Excellent visibility with frontage on Capitol Blvd SE
- Building signage available
- Close proximity to I-5 and national retailers such as Costco, Walmart, Home Depot, Albertsons, and Walgreens
- Limited office space available

EXTERIOR PHOTOS

FIRST WESTERN

cresa

FLOOR PLAN

### » EXISTING BUILDOUT INCLUDES:

3 PRIVATE OFFICES, 1 RESTROOM, OPEN FLOORPLAN WITH DIRECT ACCESS TO SUITE

Located near major tenants

L

16,424 CPD Capitol Blvd SE

87,736 CPD Interstate 5

TACOMA | KIRKLAND | PORTLAND | SEATTLE