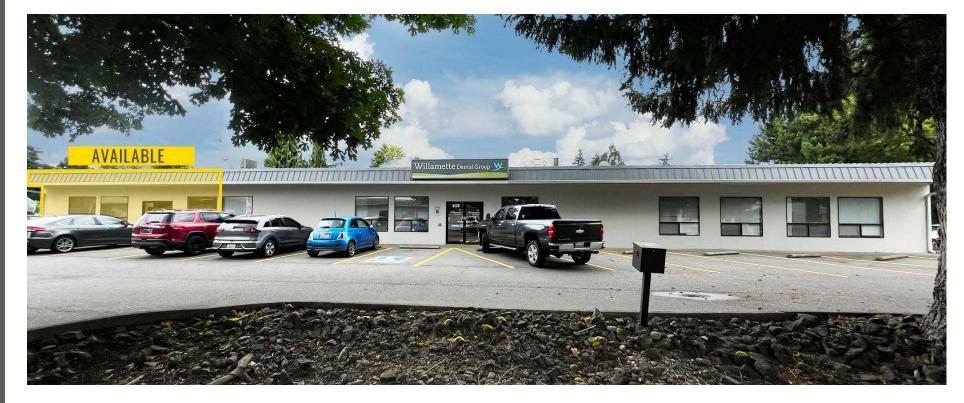

EXTERIOR PHOTOS

FIRST WESTERN

cresa

FLOOR PLAN

### » EXISTING BUILDOUT INCLUDES:

3 PRIVATE OFFICES, 1 RESTROOM, OPEN FLOORPLAN WITH DIRECT ACCESS TO SUITE

Located near major tenants

L

16,424 CPD Capitol Blvd SE

87,736 CPD Interstate 5

TACOMA | KIRKLAND | PORTLAND | SEATTLE