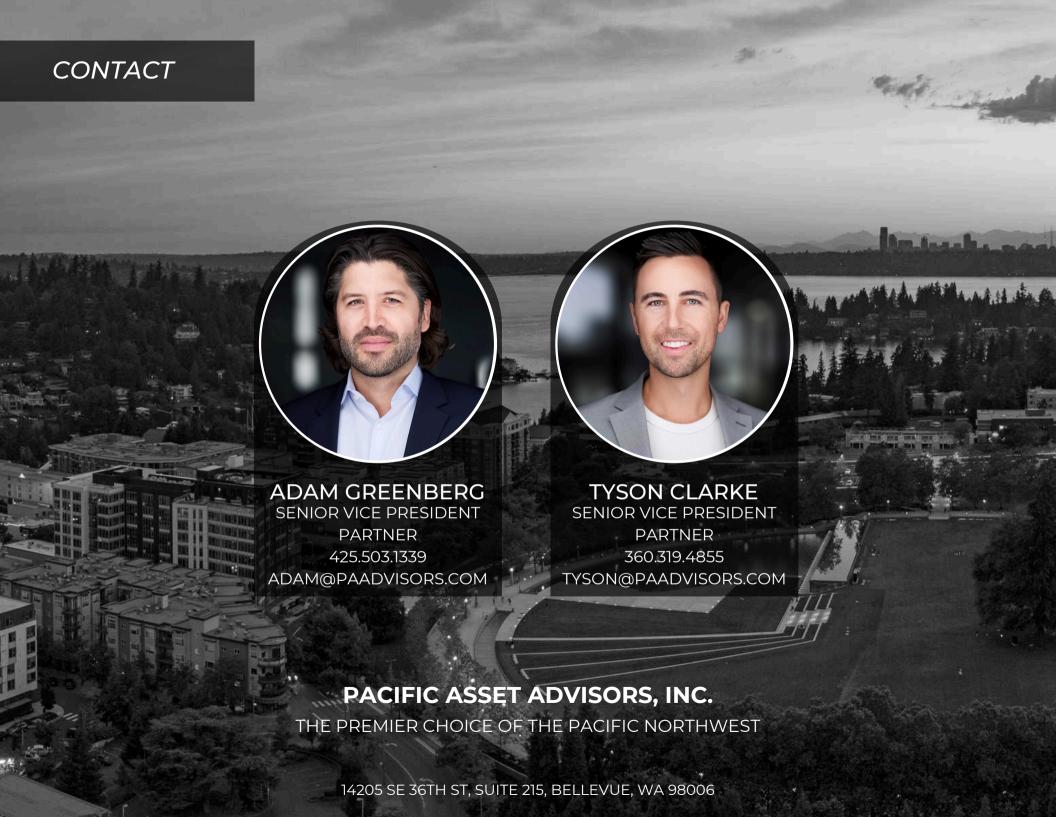

## CALL FOR RATE

ADDRESS: 12377 137th Place NE

Redmond, WA 98052

**SPACE AVAILABLE:** Floor One Commercial Space

(2,516 SF)

TYPE: Medical, Office, Retail

**HIGHLIGHTS:** • Mixed use propject with 195 multifamily

units & 173 townhomes on site

• Surface retail parking

• Now approved for medical users!

• Generous Tl's available

|                        | 1 MILE    | 3 MILES   | 5 MILES   |
|------------------------|-----------|-----------|-----------|
| MEDIAN<br>INCOME:      | \$129,109 | \$160,799 | \$164,390 |
| TOTAL<br>POPULATION:   | 9,689     | 116,906   | 241,317   |
| DAYTIME<br>POPULATION: | 8,592     | 81,430    | 175,674   |