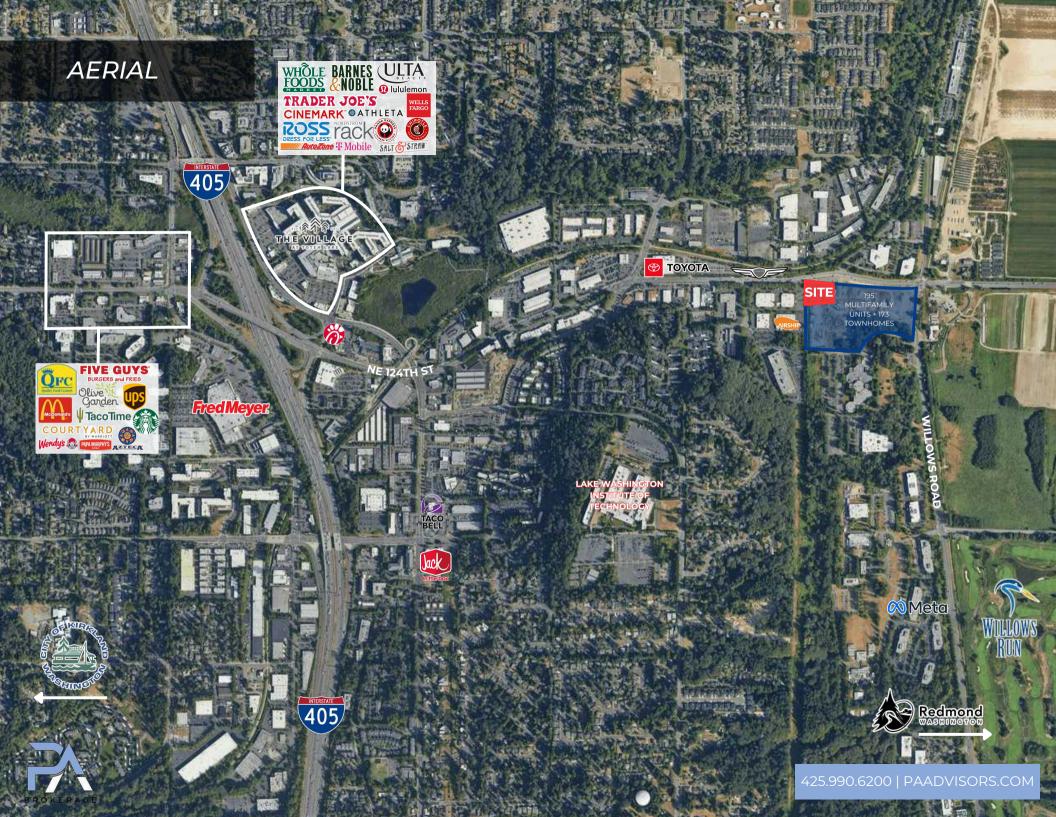

## **2,516 SF**

## CALL FOR RATE

ADDRESS: 12377 137th Place NE

Redmond, WA 98052

**SPACE AVAILABLE:** Floor One Commercial Space

(2,516 SF)

TYPE: Medical, Office, Retail

**HIGHLIGHTS:** • Mixed use propject with 195 multifamily

units & 173 townhomes on site

• Surface retail parking

• Now approved for medical users!

• Generous Tl's available

|                        | 1 MILE    | 3 MILES   | 5 MILES   |
|------------------------|-----------|-----------|-----------|
| MEDIAN<br>INCOME:      | \$129,109 | \$160,799 | \$164,390 |
| TOTAL<br>POPULATION:   | 9,689     | 116,906   | 241,317   |
| DAYTIME<br>POPULATION: | 8,592     | 81,430    | 175,674   |

## SITE PLAN