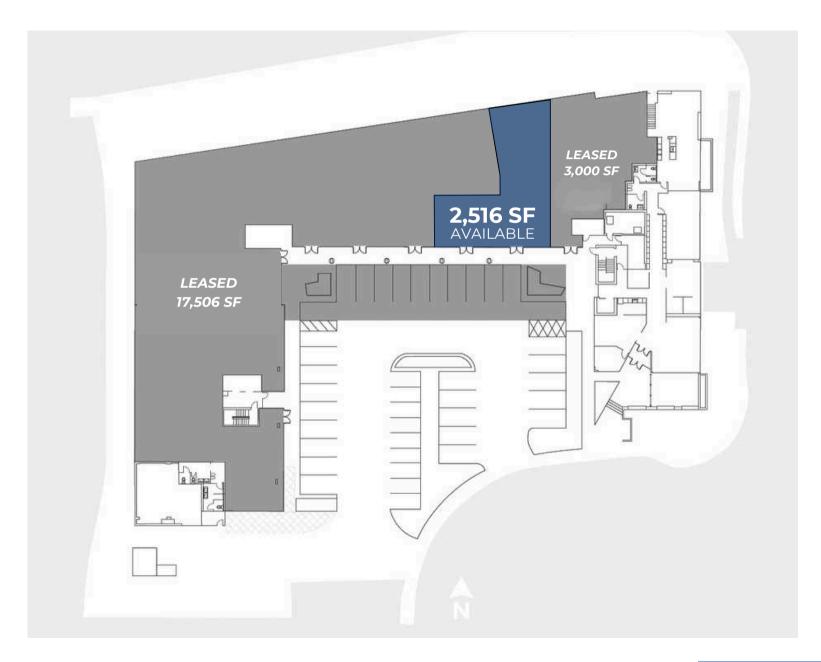

## **2,516 SF**

## CALL FOR RATE

ADDRESS: 12377 137th Place NE

Redmond, WA 98052

**SPACE AVAILABLE:** Floor One Commercial Space

(2,516 SF)

TYPE: Medical, Office, Retail

**HIGHLIGHTS:** • Mixed use propject with 195 multifamily

## SITE PLAN