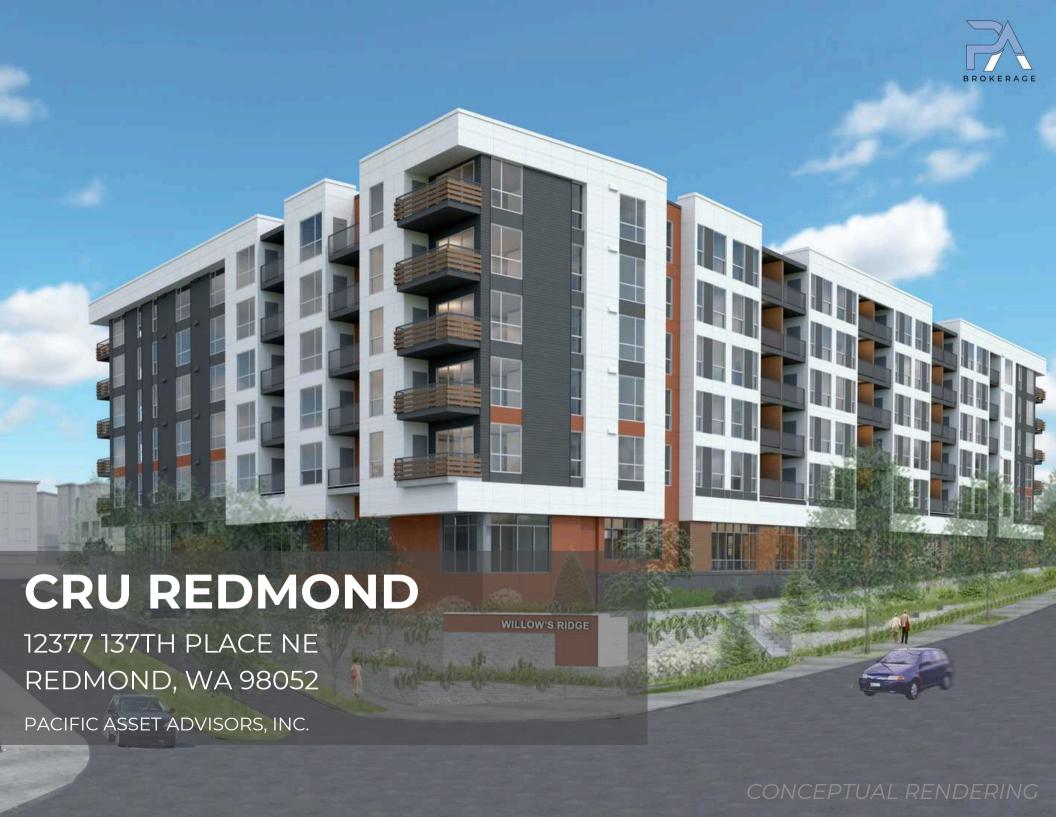

## **2,516 SF**

## CALL FOR RATE

ADDRESS: 12377 137th Place NE

Redmond, WA 98052

**SPACE AVAILABLE:** Floor One Commercial Space

(2,516 SF)

TYPE: Medical, Office, Retail

**HIGHLIGHTS:** • Mixed use propject with 195 multifamily

units & 173 townhomes on site

• Surface retail parking

• Now approved for medical users!

• Generous Tl's available

|                        | 1 MILE    | 3 MILES   | 5 MILES   |
|------------------------|-----------|-----------|-----------|
| MEDIAN<br>INCOME:      | \$129,109 | \$160,799 | \$164,390 |
| TOTAL<br>POPULATION:   | 9,689     | 116,906   | 241,317   |
| DAYTIME<br>POPULATION: | 8,592     | 81,430    | 175,674   |