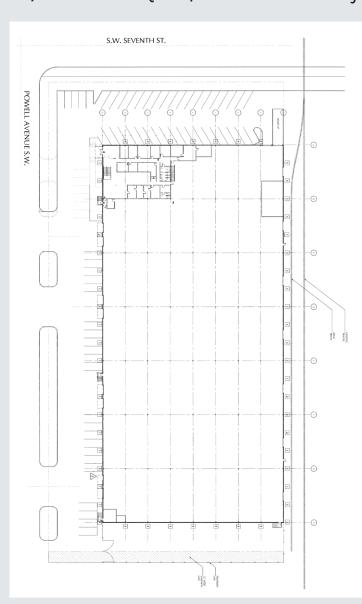

## **BUILDING HIGHLIGHTS**

- 90,120 SF Total
- 5,006 SF of f ice (1st f loor)
- 6,120 SF mezzanine of f ice
- 24' clear height
- Dock-high & grade level loading
- Rail served (potential)
- Available June 1, 2025

## RENTON DISTRIBUTION CENTER

700 POWELL AVENUE SOUTHWEST RENTON, WA 98057

90,120 Leasable SQ FT | Great access to Hwy-167, I-5 and I-405

- 90,120 SF Total
- 5,006 SF office (1st floor)
- 6,120 SF mezzanine office
- 9 Dock-high doors (w/ 5 levelers)
- 1 Grade level door
- 7 Rail served doors
- 24' clear height
- Available June 1, 2025
- 48 Car stalls
- Fully sprinklered