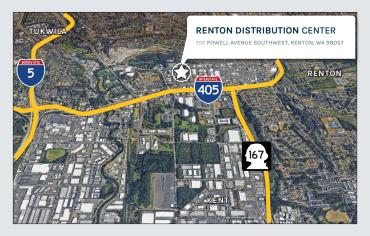

## RENTON DISTRIBUTION CENTER

700 POWELL AVENUE SOUTHWEST RENTON, WA 98057

90,120 Leasable SQ FT | Great access to Hwy-167, I-5 and I-405

## RENTON DISTRIBUTION CENTER

700 POWELL AVENUE SOUTHWEST RENTON, WA 98057

90,120 Leasable SQ FT | Great access to Hwy-167, I-5 and I-405

- 90,120 SF Total
- 5,006 SF office (1st floor)
- 6,120 SF mezzanine office
- 9 Dock-high doors (w/ 5 levelers)
- 1 Grade level door
- 7 Rail served doors
- 24' clear height
- Available June 1, 2025
- 48 Car stalls
- Fully sprinklered