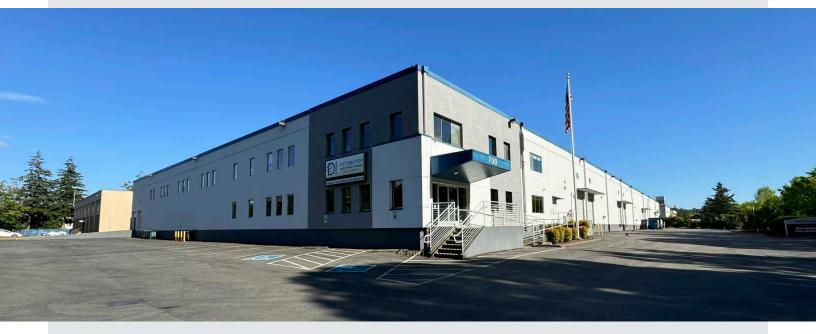

## RENTON DISTRIBUTION CENTER

700 POWELL AVENUE SOUTHWEST RENTON, WA 98057

90,120 Leasable SQ FT | Great access to Hwy-167, I-5 and I-405

## RENTON DISTRIBUTION CENTER

700 POWELL AVENUE SOUTHWEST RENTON, WA 98057

90,120 Leasable SQ FT | Great access to Hwy-167, I-5 and I-405

- 90,120 SF Total
- 5,006 SF office (1st floor)
- 6,120 SF mezzanine office
- 9 Dock-high doors (w/ 5 levelers)
- 1 Grade level door
- 7 Rail served doors
- 24' clear height
- Available June 1, 2025
- 48 Car stalls
- Fully sprinklered