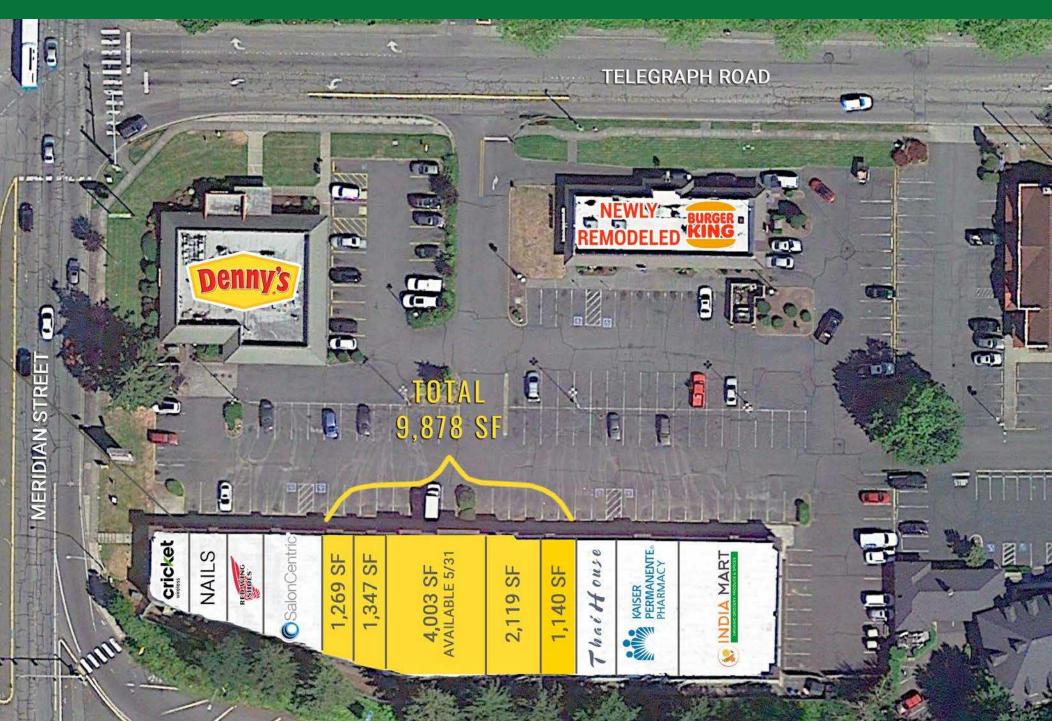

#### **AVAILABLE**

1,140 SF | \$22.00 PSF + \$6.90 PSF NNN

1,269 SF | \$22.00 PSF + \$6.90 PSF NNN

1,347 SF | \$22.00 PSF + \$6.90 PSF NNN

2,119 SF | \$19.00 PSF + \$6.90 PSF NNN

4,003 SF | \$19.00 PSF + \$6.90 PSF NNN

# MERIDIAN PLAZA SHOPPING CENTER Bellingham, WA

SITE PLAN