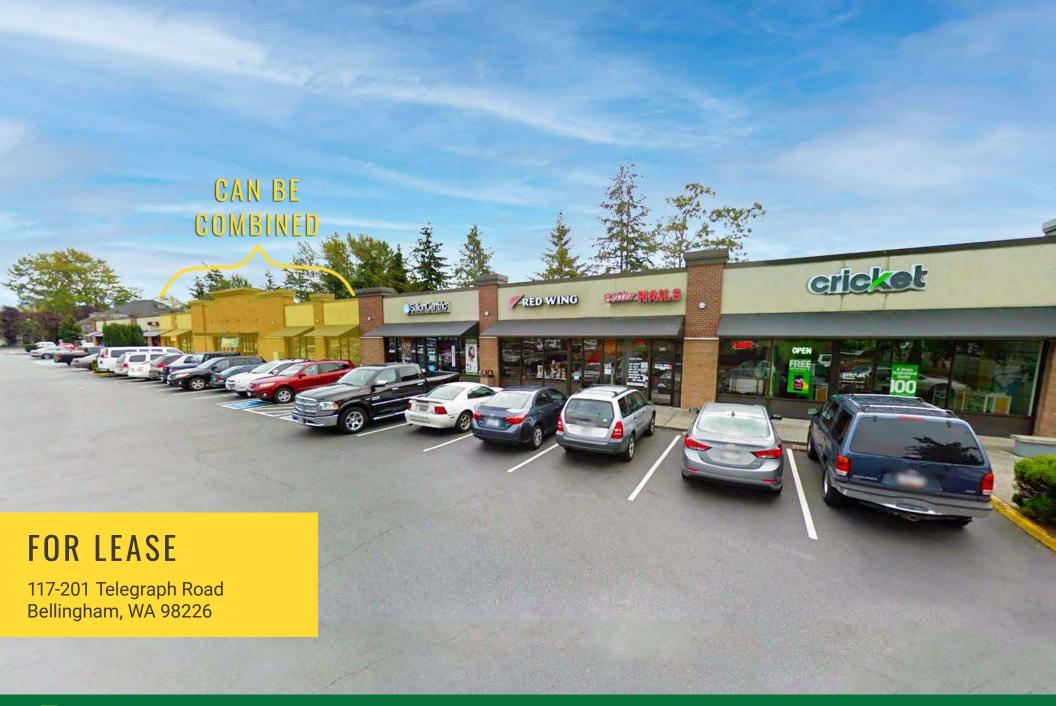

### PROPERTY HIGHLIGHTS

#### **AVAILABLE**

1,140 SF | \$22.00 PSF + \$6.90 PSF NNN

1,269 SF | \$22.00 PSF + \$6.90 PSF NNN

1,347 SF | \$22.00 PSF + \$6.90 PSF NNN

2,119 SF | \$19.00 PSF + \$6.90 PSF NNN

4,003 SF | \$19.00 PSF + \$6.90 PSF NNN

- 32,169 SF shopping center located on Guide Meridian Rd.
- Monument sign space available
- Excellent visibility from Meridian St.
- Easy access to I-5
- 29,960 ADT on Meridian St.