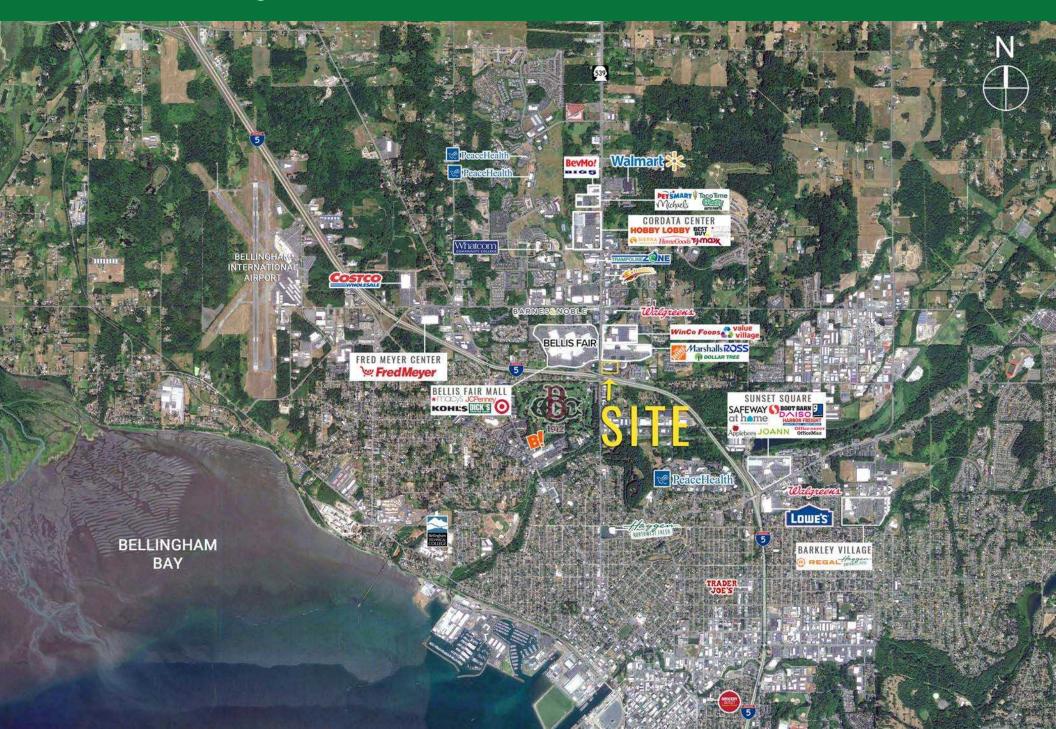

Meridian Rd.
- Monument sign space available
- Excellent visibility from Meridian St.
- Easy access to I-5
- 29,960 ADT on Meridian St.

#### **DEMOGRAPHICS**

|        | Population | Average<br>HH Income | Daytime<br>Population |
|--------|------------|----------------------|-----------------------|
| Mile 1 | 10,296     | \$84,468             | 9,360                 |
| Mile 3 | 60,271     | \$95,379             | 42,865                |
| Mile 5 | 107,375    | \$106,629            | 53,929                |







#### **CO-TENANTS**





#### **CONTACTS**



Steve Erickson 425-822-5522 serickson@fwp-inc.com



Brennan McClurg 425-822-5522 bmcclurg@fwp-inc.com

# MERIDIAN PLAZA SHOPPING CENTER Bellingham, WA

SITE PLAN





## MERIDIAN PLAZA SHOPPING CENTER Bellingham, WA

**AERIAL**