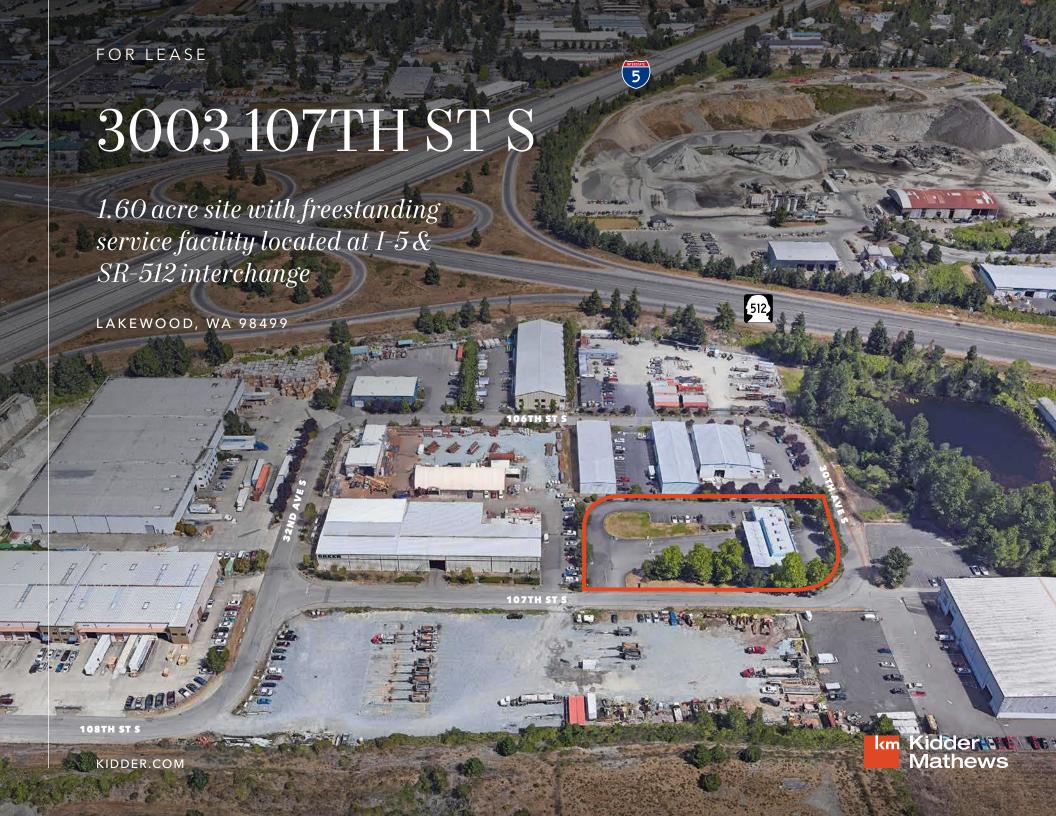

## Great location with immediate access to I-5 and SR-512

Close proximity to restaurants and retail

1.60 AC site

3,458 SF building area

4 drive-thru service bays

Can be ready with 30 days notice

HUNTER CLARKE 253.722.1454 hunter.clarke@kidder.com