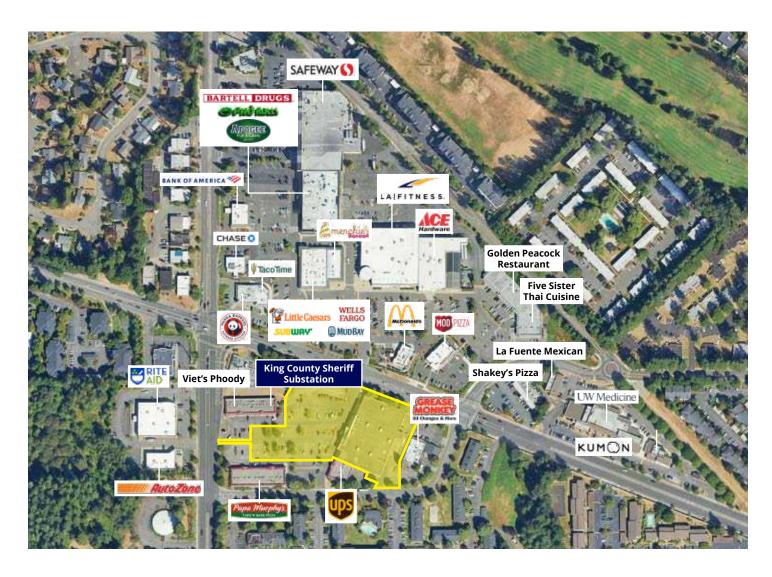

# **Property Highlights**

• Building size: 43,130 SF

· Rental Rate: \$16.00 PSF

- Situated in a busy commercial area of Renton, with high traffic and visibility
- Plenty of parking space for customers and employees
- Shared parking lot with King County Sheriff Substation
- · ADA-compliant with easy access for deliveries and loading
- Shadow anchored by Safeway, Rite Aid, and AutoZone
- Additional Retailers Nearby: Walmart, Fred Meyer, Starbucks, McDonald's, and various local businesses, making this area a vibrant retail hub