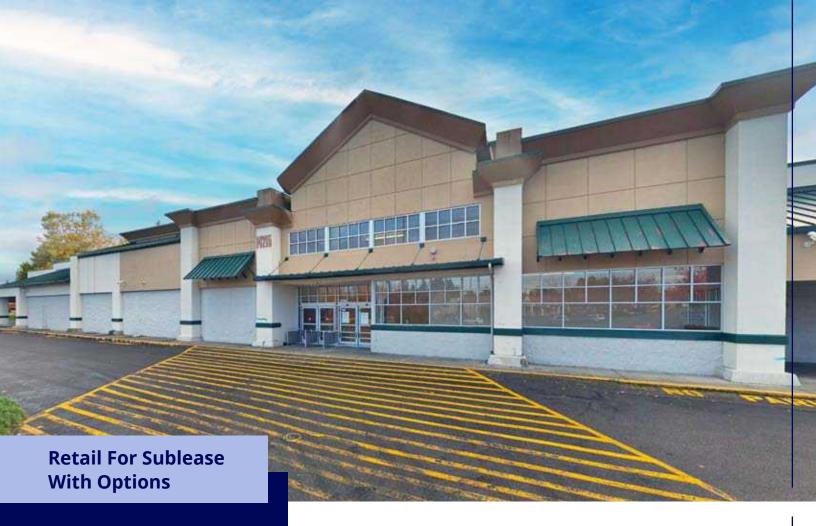

# 14215 SE Petrovitsky Road

Renton, WA 98058

# **Property Highlights**

• Building size: 43,130 SF

· Rental Rate: \$16.00 PSF

- Situated in a busy commercial area of Renton, with high traffic and visibility
- Plenty of parking space for customers and employees
- Shared parking lot with King County Sheriff Substation
- · ADA-compliant with easy access for deliveries and loading
- Shadow anchored by Safeway, Rite Aid, and AutoZone
- Additional Retailers Nearby: Walmart, Fred Meyer, Starbucks, McDonald's, and various local businesses, making this area a vibrant retail hub