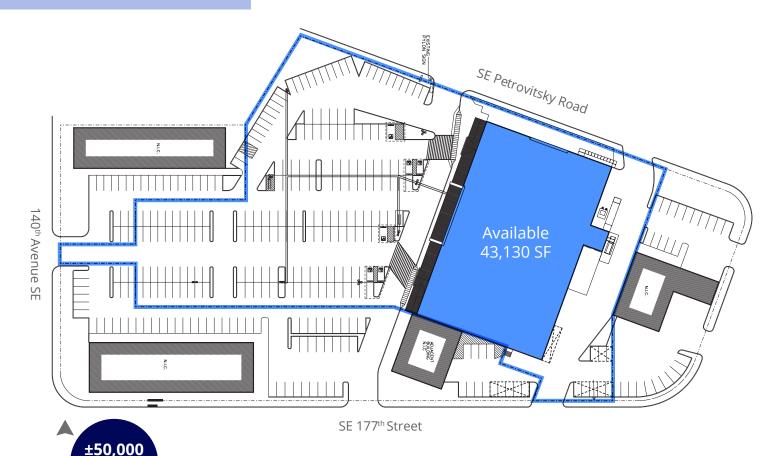

# **Property Highlights**

• Building size: 43,130 SF

· Rental Rate: \$16.00 PSF

- Situated in a busy commercial area of Renton, with high traffic and visibility
- Plenty of parking space for customers and employees
- Shared parking lot with King County Sheriff Substation
- · ADA-compliant with easy access for deliveries and loading
- Shadow anchored by Safeway, Rite Aid, and AutoZone
- Additional Retailers Nearby: Walmart, Fred Meyer, Starbucks, McDonald's, and various local businesses, making this area a vibrant retail hub