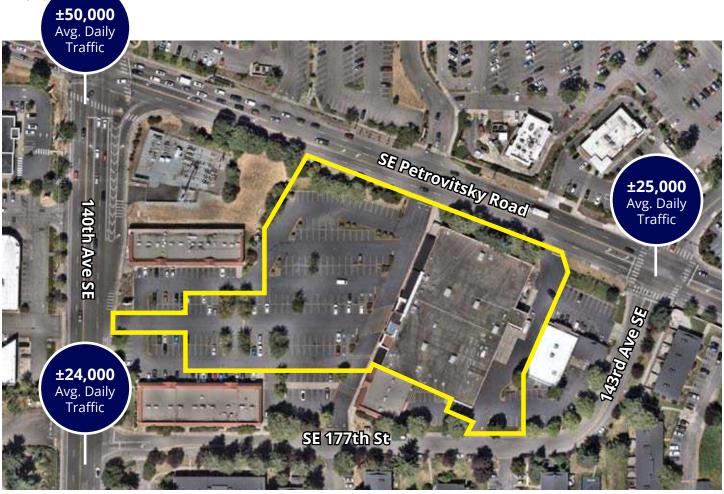

# **Property Highlights**

• Building size: 43,130 SF

· Rental Rate: \$16.00 PSF

- Situated in a busy commercial area of Renton, with high traffic and visibility
- Plenty of parking space for customers and employees
- Shared parking lot with King County Sheriff Substation
- · ADA-compliant with easy access for deliveries and loading
- Shadow anchored by Safeway, Rite Aid, and AutoZone
- Additional Retailers Nearby: Walmart, Fred Meyer, Starbucks, McDonald's, and various local businesses, making this area a vibrant retail hub