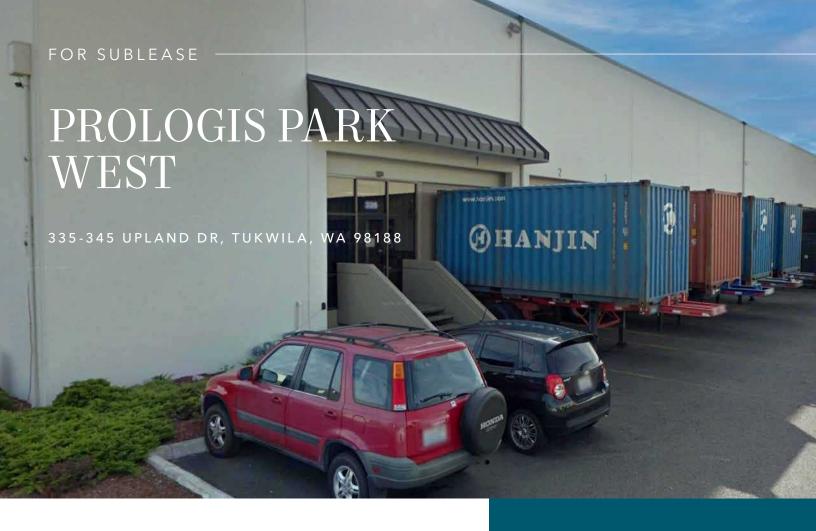

## $\pm 5,000$ -10,000 SF dead storage space for sublease in Tukwila, WA

±5,000-10,000 SF warehouse space

\$1.25/SF, Gross

Flexible terms available

Master lease ends 8/31/2030

Available now

TUC-WP zoning

3 dock high doors