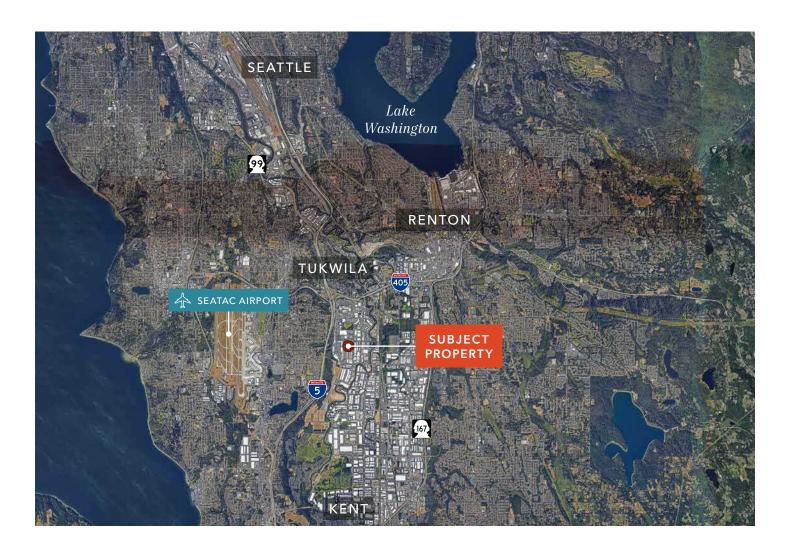

## $\pm 5,000$ -10,000 SF dead storage space for sublease in Tukwila, WA

±5,000-10,000 SF warehouse space

\$1.25/SF, Gross

Flexible terms available

Master lease ends 8/31/2030

Available now

TUC-WP zoning

3 dock high doors