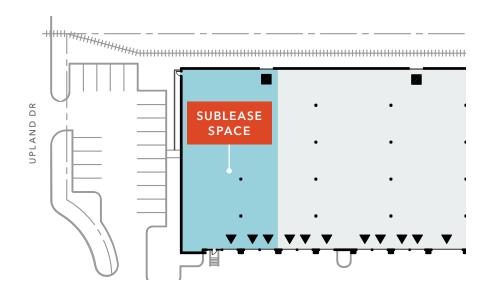

## $\pm 5,000$ -10,000 SF dead storage space for sublease in Tukwila, WA

±5,000-10,000 SF warehouse space

\$1.25/SF, Gross

Flexible terms available

Master lease ends 8/31/2030

Available now

TUC-WP zoning

3 dock high doors

MATT MCLENNAN, SIOR, CCIM 253.722.1458

matt.mclennan@kidder.com

## KIDDER.COM

This information supplied herein is from sources we deem reliable. It is provided without any representation, warranty, or guarantee, expressed or implied as to its accuracy. Prospective Buyer or Tenant should conduct an independent investigation and verification of all matters deemed to be material, including, but not limited to, statements of income and expenses. Consult your attorney, accountant, or other professional advisor.











±5,000 -10,000

\$1.25/SF gross

AVAILABLE



## KIDDER.COM

This information supplied herein is from sources we deem reliable. It is provided without any representation, warranty, or guarantee, expressed or implied as to its accuracy. Prospective Buyer or Tenant should conduct an independent investigation and verification of all matters deemed to be material, including, but not limited to, statements of income and expenses. Consult your attorney, accountant, or other professional advisor.