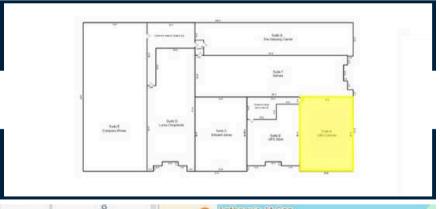

## **FOR LEASE**

1,500 sqft of space in one of the nicest most recognizable Anacortes; buildings.

Located on Commercial Avenue one of Anacortes' main arterials with a high traffic count passing by your front door. Lots of parking and lots of window space for display and natural light.

## **PROPERTY TYPE**

RETAIL

#### **SUBTYPE:**

RESTAURANT, FINANCIAL, LIQUER, OFFICE

### VACANT AREA

1,500 SQFT

# RENT

\$30 SF/YR NNN







Nate Scott MANAGING BROKER nscott@windermere.com 360-708-2354



\*LEGAL DISCLAIMER: The information supplied is from sources we deem reliable. It is provided without any representation, warranty, or guarantee, expressed or implied, as to its accuracy. Prospective buyer or tenant should conduct an independent investigation and verification of all matters dee