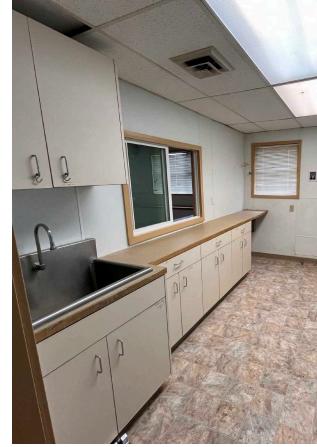

# **PROPERTY HIGHLIGHTS**

- + Currently Set Up As a Veterinary Clinic
- + Large Reception Area
- + 5 Exam Rooms
- + 1 X-Ray Room
- + 2 Kennel Rooms
- + 2 Storage Rooms
- + 2,000 +/- SF Fenced Yard Area
- + Great Visibility on Pacific Ave S
- + Large Pylon Sign Facing Pacific Ave S
- + Available Immediately
- + \$6,000 per month + NNN