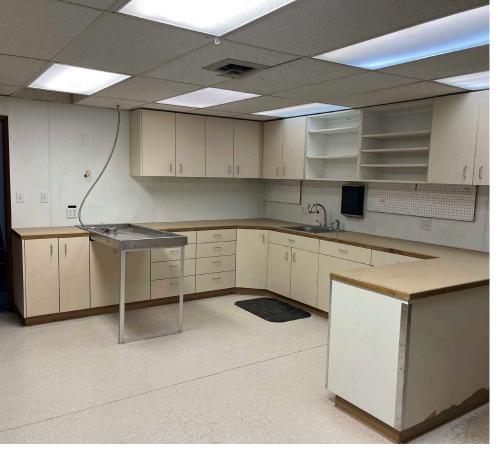

# **PROPERTY HIGHLIGHTS**

- + Currently Set Up As a Veterinary Clinic
- + Large Reception Area
- + 5 Exam Rooms
- + 1 X-Ray Room
- + 2 Kennel Rooms
- + 2 Storage Rooms
- + 2,000 +/- SF Fenced Yard Area
- + Great Visibility on Pacific Ave S
- + Large Pylon Sign Facing Pacific Ave S
- + Available Immediately
- + \$6,000 per month + NNN