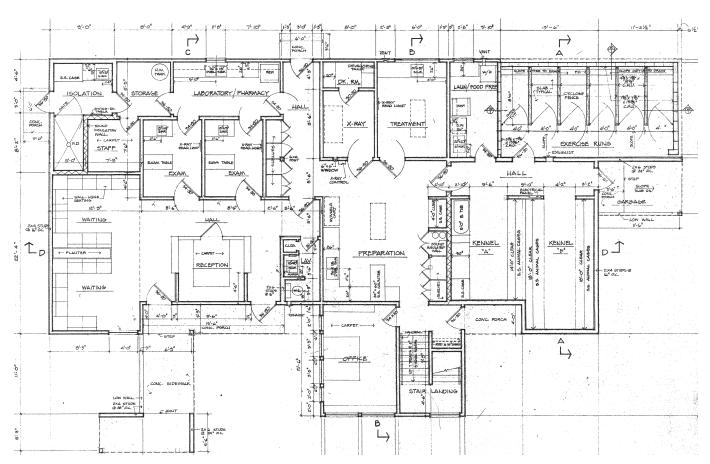

# **PROPERTY HIGHLIGHTS**

- + Currently Set Up As a Veterinary Clinic
- + Large Reception Area
- + 5 Exam Rooms
- + 1 X-Ray Room
- + 2 Kennel Rooms
- + 2 Storage Rooms
- + 2,000 +/- SF Fenced Yard Area
- + Great Visibility on Pacific Ave S
- + Large Pylon Sign Facing Pacific Ave S
- + Available Immediately
- + \$6,000 per month + NNN

# Floor Plans