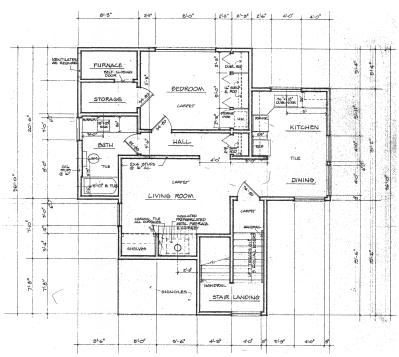

FIRST FLOOR OFFICE SF

3,242 SF

**APARTMENT SF** 

800 SF

PARKING

25 stalls

ZONING

**UCOR** 

# Floor Plans