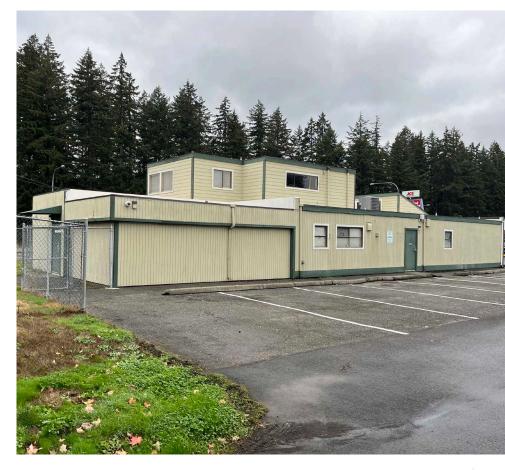

Prime retail location with great visibility on Pacific Ave E with various uses in pet health and care.

# **PROPERTY HIGHLIGHTS**

- + Currently Set Up As a Veterinary Clinic
- + Large Reception Area
- + 5 Exam Rooms
- + 1 X-Ray Room
- + 2 Kennel Rooms
- + 2 Storage Rooms
- + 2,000 +/- SF Fenced Yard Area
- + Great Visibility on Pacific Ave S
- + Large Pylon Sign Facing Pacific Ave S
- + Available Immediately
- + \$6,000 per month + NNN