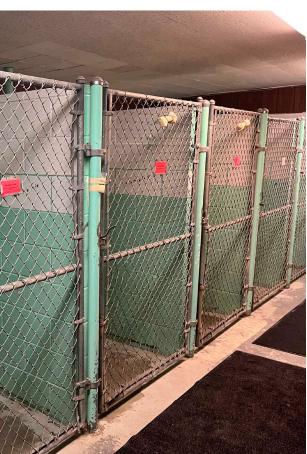

# **PROPERTY HIGHLIGHTS**

- + Currently Set Up As a Veterinary Clinic
- + Large Reception Area
- + 5 Exam Rooms
- + 1 X-Ray Room
- + 2 Kennel Rooms
- + 2 Storage Rooms
- + 2,000 +/- SF Fenced Yard Area
- + Great Visibility on Pacific Ave S
- + Large Pylon Sign Facing Pacific Ave S
- + Available Immediately
- + \$6,000 per month + NNN