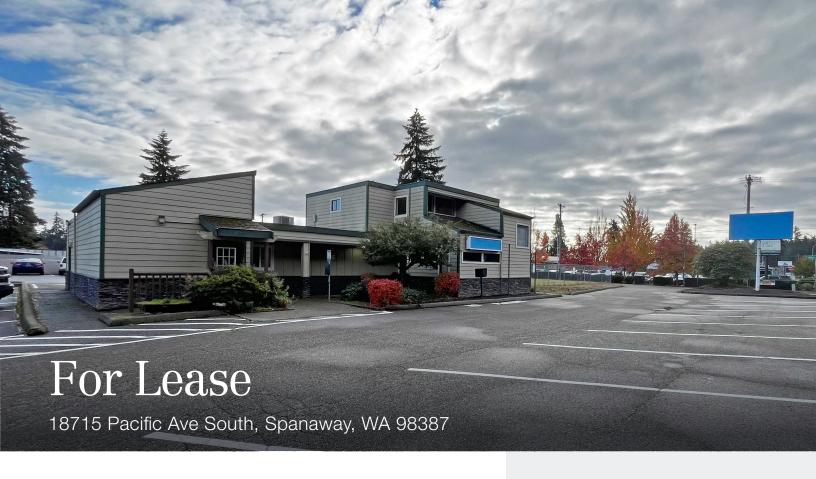

Prime retail location with great visibility on Pacific Ave E with various uses in pet health and care.

# **PROPERTY HIGHLIGHTS**

- + Currently Set Up As a Veterinary Clinic
- + Large Reception Area
- + 5 Exam Rooms
- + 1 X-Ray Room
- + 2 Kennel Rooms
- + 2 Storage Rooms
- + 2,000 +/- SF Fenced Yard Area
- + Great Visibility on Pacific Ave S
- + Large Pylon Sign Facing Pacific Ave S
- + Available Immediately
- + \$6,000 per month + NNN