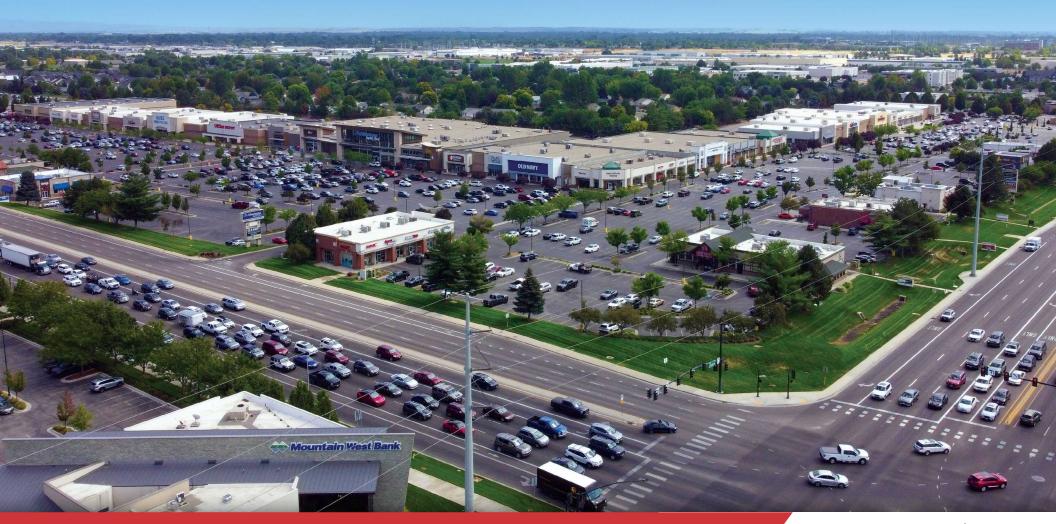

# MERIDIAN CROSSROADS

**IDAHO'S PREMIER RETAIL CENTER** 

1,332 - 3,000 SF | AVAILABLE FOR LEASE

## **HIGHLIGHTS**

- Albertson's Market Street: A specialty grocery concept by Albertsons featuring their largest product offering in their entire chain. Other unique attributes include in-store cooking classes, a food court, and an in-house sommelier. Albertson's Market Street – Meridian ID is the #1 volume store in the United States.
- Shadow-Anchored by Walmart: A significant presence flanking the eastern part of the property to balance customer traffic.
- A strong mix of national and local retailers and restaurants, such as: Cost Plus World Market, PetSmart, Craft Warehouse, Famous Footwear, Old Navy, Bed Bath & Beyond, Office Depot, Ross Dress for Less, and Ashley Furniture.
- Several dining options including Goodwood BBQ, Panda Express, Hook & Reel, IHOP, and Texas Roadhouse.
- Positioned at Idaho's busiest intersection (80,000+ VPD), ensuring excellent visibility and access.

#### PROPERTY OVERVIEW

Meridian Crossroads is a large, high-traffic shopping center in Meridian, Idaho, offering over 527,000 square feet of retail space. It's strategically located at the busiest intersection in Idaho and is anchored by major retailers like Albertson's Market Street and Walmart, which create significant foot traffic. The Albertson's here is a full-service grocery concept with unique amenities such as in-store cooking classes, a food court, and a sommelier, making it a destination for shoppers. Other notable tenants include Ross Dress for Less, PetSmart, Office Depot, Ashley Furniture, Craft Warehouse, Sportsman's Warehouse, and a variety of restaurants like Goodwood Barbecue and Texas Roadhouse.