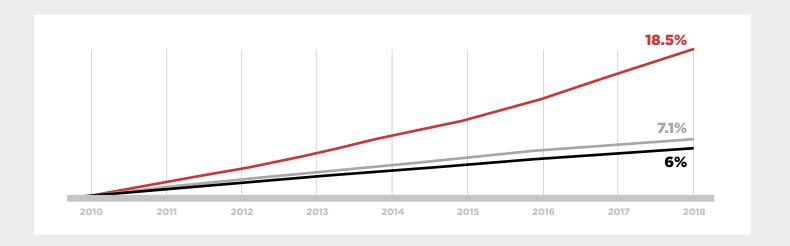

Roadhouse.



































| POPULATION           | 1 MILE | 3 MILES | 5 MILES |
|----------------------|--------|---------|---------|
| TOTAL POPULATION     | 7,487  | 106,704 | 254,823 |
| AVERAGE AGE          | 37     | 40      | 40      |
| AVERAGE AGE (MALE)   | 36     | 38      | 38      |
| AVERAGE AGE (FEMALE) | 38     | 41      | 41      |

| HOUSEHOLDS & INCOME | 1 MILE    | 3 MILES   | 5 MILES   |
|---------------------|-----------|-----------|-----------|
| TOTAL HOUSEHOLDS    | 2,951     | 39,893    | 93,779    |
| # OF PERSON PER HH  | 2.5       | 2.7       | 2.7       |
| AVERAGE HH INCOME   | \$110,677 | \$108,788 | \$119,134 |
| AVERAGE HOUSE VALUE | \$474,468 | \$500,227 | \$560,992 |







**SUITE 1180-104** 









# Population Growth 2010–2018





## Largest Private Sector Employers

From corporate headquarters to flourishing startups, the Boise Metro has proven to be a place where companies can put down roots and prosper.



**Saint Alphonsus Health System** Idaho-based, not-for-profit health system.

7,000-7,999 employees



Micron Technology, Inc.
Manufacturing & Technology.

5,000-5,999 employees



#### Saint Alphonsus Health System

A four-hospital regional, faith-based Catholic ministry providing award winning cardiac care, ER, urgent care, women's health, orthopedic care and clinics.

5,000-5,999 employees



#### **Albertsons**

Headquarters for a national grocery chain.

3,000-3,999 employees



#### Walmart Retail trade.

3,000-3,999 employees



## J.R. Simplot Company

Headquarters and processing plant for national fo