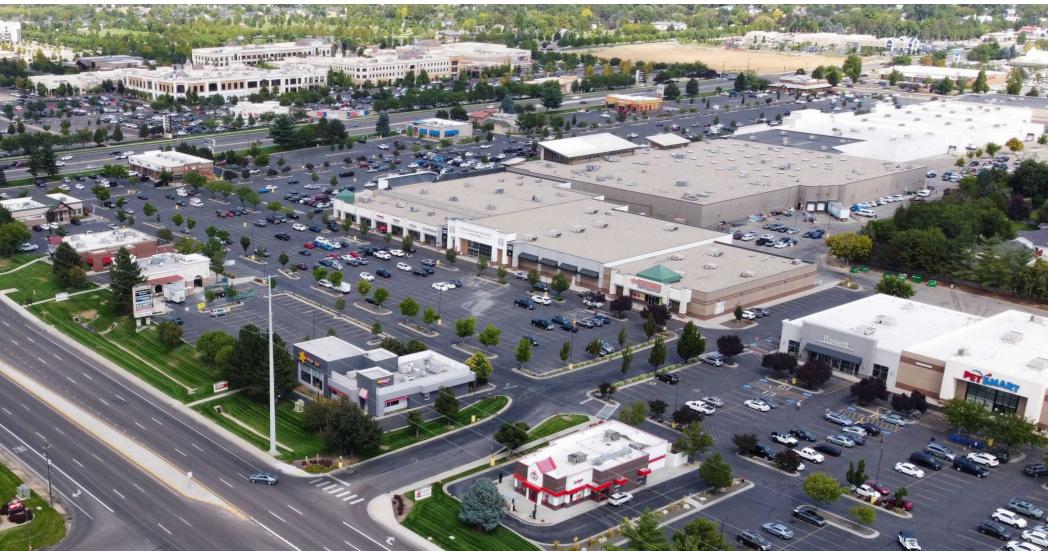

## **HIGHLIGHTS**

- Albertson's Market Street: A specialty grocery concept by Albertsons featuring their largest product offering in their entire chain. Other unique attributes include in-store cooking classes, a food court, and an in-house sommelier. Albertson's Market Street – Meridian ID is the #1 volume store in the United States.
- Shadow-Anchored by Walmart: A significant presence flanking the eastern part of the property to balance customer traffic.
- A strong mix of national and local retailers and restaurants, such as: Cost Plus World Market, PetSmart, Craft Warehouse, Famous Footwear, Old Navy, Bed Bath & Beyond, Office Depot, Ross Dress for Less, and Ashley Furniture.
- Several dining options including Goodwood BBQ, Panda Express, Hook & Reel, IHOP, and Texas Roadhouse.
- Positioned at Idaho's busiest intersection (80,000+ VPD), ensuring excellent visibility and access.

#### PROPERTY OVERVIEW

Meridian Crossroads is a large, high-traffic shopping center in Meridian, Idaho, offering over 527,000 square feet of retail space. It's strategically located at the busiest intersection in Idaho and is anchored by major retailers like Albertson's Market Street and Walmart, which create significant foot traffic. The Albertson's here is a full-service grocery concept with unique amenities such as in-store cooking classes, a food court, and a sommelier, making it a destination for shoppers. Other notable tenants include Ross Dress for Less, PetSmart, Office Depot, Ashley Furniture, Craft Warehouse, Sportsman's Warehouse, and a variety of restaurants like Goodwood Barbecue and Texas Roadhouse.