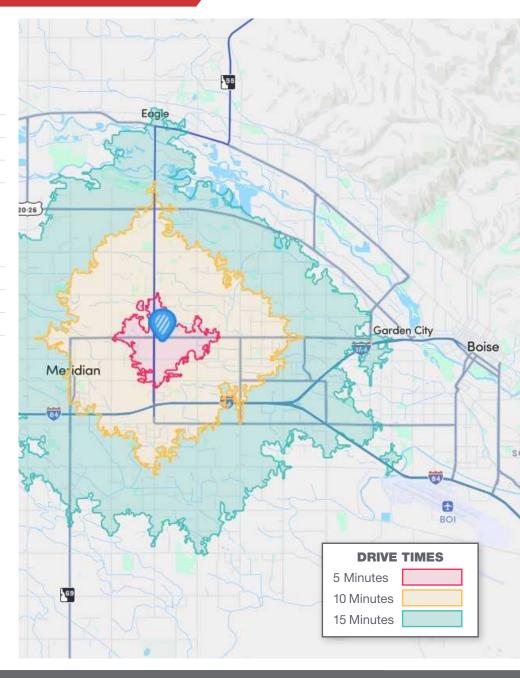

## **HIGHLIGHTS**

- Albertson's Market Street: A specialty grocery concept by Albertsons featuring their largest product offering in their entire chain. Other unique attributes include in-store cooking classes, a food court, and an in-house sommelier. Albertson's Market Street – Meridian ID is the #1 volume store in the United States.
- Shadow-Anchored by Walmart: A significant presence flanking the eastern part of the property to balance customer traffic.
- A strong mix of national and local retailers and restaurants, such as: Cost Plus World Market, PetSmart, Craft Warehouse, Famous Footwear, Old Navy, Bed Bath & Beyond, Office Depot, Ross Dress for Less, and Ashley Furniture.
- Several dining options including Goodwood BBQ, Panda Express, Hook & Reel, IHOP, and Texas Roadhouse.
- Positioned at Idaho's busiest intersection (80,000+ VPD), ensuring excellent visibility and access.