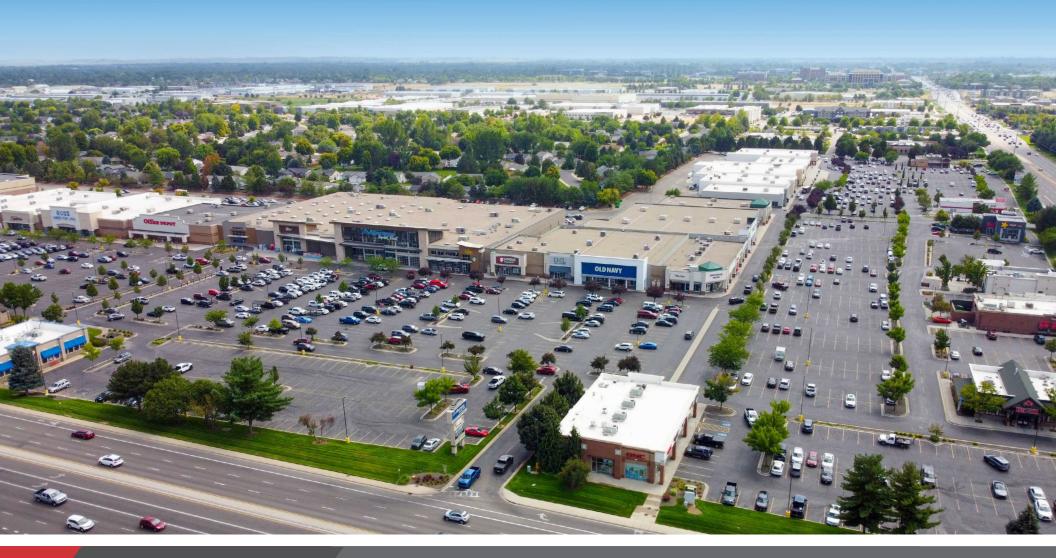

### OFFERING SUMMARY

**GLA** ±527,397 SF

**CITY** Meridian, ID

LEASE RATE Contact Agent

C-G

**AVAILABLE SPACE** 

**ZONING** 

SUITE 1180-104 ±3,000 SF SUITE 3909-170 ±1,332 SF

## **HIGHLIGHTS**

- Albertson's Market Street: A specialty grocery concept by Albertsons featuring their largest product offering in their entire chain. Other unique attributes include in-store cooking classes, a food court, and an in-house sommelier. Albertson's Market Street – Meridian ID is the #1 volume store in the United States.
- Shadow-Anchored by Walmart: A significant presence flanking the eastern part of the property to balance customer traffic.
- A strong mix of national and local retailers and restaurants, such as: Cost Plus World Market, PetSmart, Craft Warehouse, Famous Footwear, Old Navy, Bed Bath & Beyond, Office Depot, Ross Dress for Less, and Ashley Furniture.
- Several dining options including Goodwood BBQ, Panda Express, Hook & Reel, IHOP, and Texas Roadhouse.
- Positioned at Idaho's busiest intersection (80,000+ VPD), ensuring excellent visibility and access.

#### PROPERTY OVERVIEW

Meridian Crossroads is a large, high-traffic shopping center in Meridian, Idaho, offering over 527,000 square feet of retail space. It's strategically located at the busiest intersection in Idaho and is anchored by major retailers like Albertson's Market Street and Walmart, which create significant foot traffic. The Albertson's here is a full-service grocery concept with unique amenities such as in-store cooking classes, a food court, and a sommelier, making it a destination for shoppers. Other notable tenants include Ross Dress for Less, PetSmart, Office Depot, Ashley Furniture, Craft Warehouse, Sportsman's Warehouse, and a variety of restaurants like Goodwood Barbecue and Texas Roadhouse.