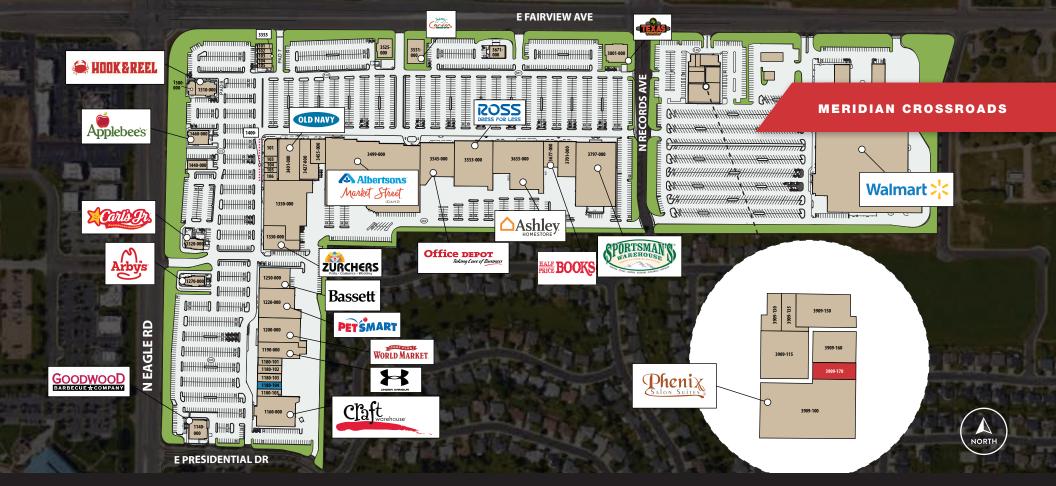

# **TENANT ROSTER**

| UNIT     | TENANT                    | SF      |
|----------|---------------------------|---------|
| 1330-000 | Zurcher's Party & Wedding | 11,400  |
| 1350-000 | Scandinavian Designs      | 38,146  |
| 3401-000 | OldNavy                   | 15,327  |
| 3427-000 | Destination XL            | 9,721   |
| 3499-000 | Albertson's Market Street | 109,783 |
| 3545-000 | Office Depot              | 21,442  |
| 3553-000 | Ross Dress for Less       | 30,187  |
| 3635-000 | Ashley Fine Furniture     | 36,000  |
| 3677-000 | Half Price Books          | 7,000   |
| 3701-000 | Dollar Tree               | 10,500  |
| 3797-000 | Sportsman's Warehouse     | 45,866  |
| 3455-000 | Famous Footwear           | 6,263   |
| 1400-106 | Nothing Bundt Cake        | 1,756   |
| 1400-105 | Claire's                  | 1,200   |
| 1400-104 | A New Vintage Wine Shop   | 1,350   |

| UNIT     | TENANT                      | SF     |
|----------|-----------------------------|--------|
| 1400-103 | Cold Stone Creamery         | 1,500  |
| 1400-101 | Bath & Body Works           | 3,791  |
| 3909-100 | Phenix Salons               | 10,296 |
| 3909-115 | State of Idaho Liquor Store | 4,356  |
| 3909-130 | Northwest Knives            | 1,216  |
| 3909-135 | The Joint Chiropractic      | 1,365  |
| 3909-150 | Adacare Dental & Dentures   | 3,421  |
| 3909-160 | KNG Mobility                | 2,628  |
| 3909-170 | Available                   | 1,332  |
| 1250-000 | Bassett Furniture           | 10,795 |
| 1220-000 | Petsmart                    | 19,107 |
| 1200-000 | Cost Plus World Market      | 18,479 |
| 1190-000 | Under Armor                 | 8,000  |
| 1180-101 | America's Best Optical      | 3,027  |
| 1180-102 | Hallmark                    | 3,600  |
| 1180-103 | Palm Beach Tan              | 3,400  |
| 1180-104 | Available                   | 3,000  |
| 1180-105 | Massage Envy                | 2,904  |
| 1160-000 | Craft Warehouse             | 20,000 |

| UNIT     | TENANT                   | SF                        |
|----------|--------------------------|---------------------------|
| 3355-101 | GNC                      | 1,200                     |
| 3355-102 | Sport Clips              | 1,200                     |
| 3355-103 | Gamestop                 | 1,380                     |
| 3355-104 | uBreakiFix               | 1,110                     |
| 3355-105 | Tree City Juice & Smooth | nie 990                   |
| 1140-000 | Goodwood BBQ             | 5,373                     |
| 1270-000 | Arby's                   | 3,500                     |
| 1320-000 | Carl's Jr.               | 4,136                     |
| 1440-000 | Chase Bank               | 2,837                     |
| 1460-000 | Applebee's               | 5,800                     |
| 1500-000 | Panda Express            | 1,800                     |
| 1510-000 | Hook & Reel              | 4,700                     |
| 3525-000 | IHOP                     | 5,000                     |
| 3551-000 | Johnny Carino's          | 6,297                     |
| 3671-000 | Popeye's Chicken         | 3,150                     |
| 3801-000 | Texas Roadhouse          | 6,702                     |
| U1       | Walmart                  | 203,742                   |
|          | GLA*                     | 527,397                   |
|          |                          | *Does not include Walmart |

### OFFERING SUMMARY

**GLA** ±527,397 SF

**CITY** Meridian, ID

LEASE RATE Contact Agent

C-G

**AVAILABLE SPACE** 

**ZONING** 

SUITE 1180-104 ±3,000 SF SUITE 3909-170 ±1,332 SF

**SUITE 1180-104** 