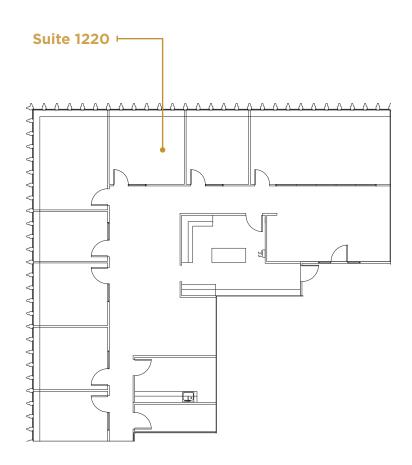

# SUITE 1220 3,644 RSF

- » Available now!
- » 6 private offices
- » 2 conference rooms
- » Reception area
- » Break area and kitchenette
- » Utility room

1200 Fifth Avenue Seattle, Washington 98101