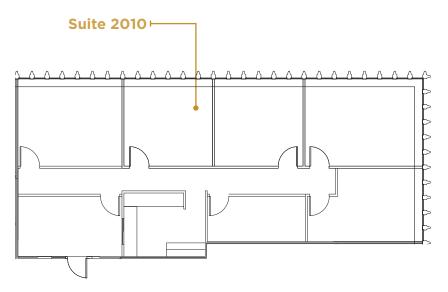

# **SUITE 2010** 2,019 RSF

- Available now!
- 5 private offices
- Kitchenette
- Lobby exposure

1200 Fifth Avenue Seattle, Washington 98101