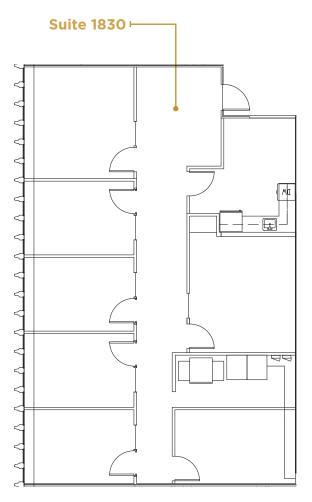

# SUITE 1830 2,107 RSF

- » Available now!
- » 6 private offices
- » 1 conference room
- » Kitchenette
- » Utility room

1200 Fifth Avenue Seattle, Washington 98101

(206) 838-7633 mccartney@broderickgroup.com