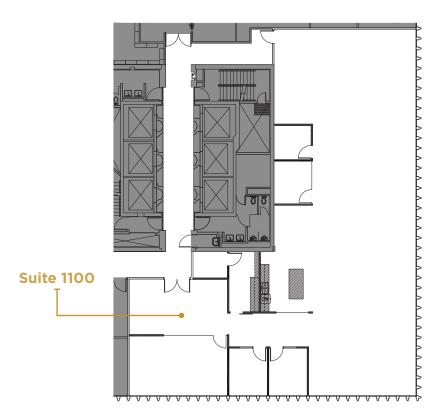

# SUITE 1100 4,915 RSF

- » Available now!
- » New Spec Suite
- » Open work area
- » 1 conference room
- » 4 private offices
- » Break area and kitchenette
- » Reception area

1200 Fifth Avenue Seattle, Washington 98101