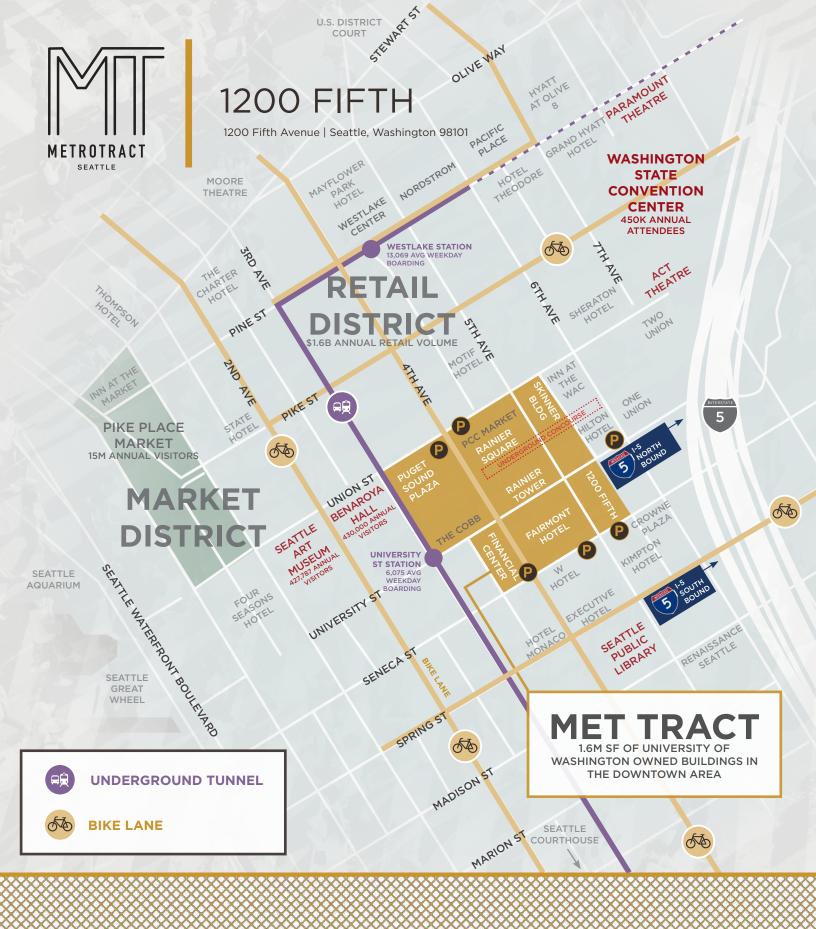

## Lifestyle

- Regal Cinemas
- 2. Westlake Park
- Home Street Bank
- 5th Avenue Theater
- U.S. Post Office
- Key Bank 6.
- Benaroya Hall
- 8 Seattle Art Museum
- Queen Bee Nail Spa 9.
- American West Bank 10.
- **UPS Store** 11.
- 12. Union Bank
- Seattle Infant **Development Center**
- Banner Bank
- Bank of America
- Seattle Public Library
- Samir's Salon 17.
- 18. Silicon Valley Bank
- Downtown Dentistry 19.
- 20. Capelli's Barbershop
- 21. Northwest Bank
- 22. YMCA - Facility / Child Care
- Equinox Gym
- Graham Rehabilitation and Wellness Center, Inc.
- PCC Market

## Restaurant / Bar

- Cheesecake Factory
- 2. SPIN Seattle
- 3 Ben Paris
- Hard Rock Café 4
- 5. Blarney Stone Pub
- 6. Japonessa
- Wild Ginger
- 8. Elephant & Castle
- 9. Ruth's Chris Steak House
- Cortina 10.
- Goldfinch Tavern
- Post Alley Pizza
- Purple Café & Wine Bar 13.
- Outlier
- 15. **Lobby Court**
- 16.
- 17. Charlotte Restaurant & Lounge
- 18. Schuckers
- 19. Capital Grille
- Fogo de Chao

### Coffee House

- Starbucks
- 2. Fonte
- Pegasus Coffee Bar
- 4. Vovito
- 5. Retro Coffee
- Caffe Ladro
- Cafe Miglore

## Hotel

- Grand Hyatt Hotel
- Sheraton Hotel
- Hilton Seattle
- 4. Hotel Vintage Seattle
- 5. W Seattle
- 6. Hotel 1000
- Renaissance Seattle Hotel

## Deli / Grab & Go

- McDonald's
- 2. Pho 25
- 3. Chipotle
- 4 Gelatiamo
- Sushi Kudasai
- 6. Jimmy John's
- 7. Subway
- 8. **MOD Pizza**
- 9. Melange Market
- The Deli 10
- 11. Potbelly Sandwich Shop
- 12. Blue Water Taco Grill
- Homegrown Sustainable 13. Sandwich Shop
- Evergreens Salad 14.
- 15. Market Fresh
- PCC Market (NEW) 16
- Kudedon Noodles 17
- Mendocino Farms

### Retail

2.

3 14

- Old Navy AT&T
- Nordstrom Rack 3.
- 4. ZARA
- 5. Target
- 6. Nordstrom
- 7. Ross Dress for Less
- 8. **Urban Outfitters**
- 9. Ben Bridge Jeweler
- Watson Kennedy Fine Home

**1200 FIFTH** 

Bartell Drugs

**Underground Tunnel** 

Bike Lane

1200 Fifth Avenue Seattle, Washington 98101