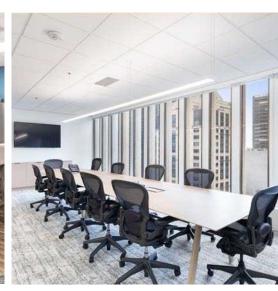

### **BUILDING AMENITIES**

- » Conference room facility
- » Lobby
- » Shower
- » Secure bike storage / day-use lockers
  - » 161 parking stalls
  - » EV charging system
- » MT Fitness Center located on the Lower Level of Rainier Tower