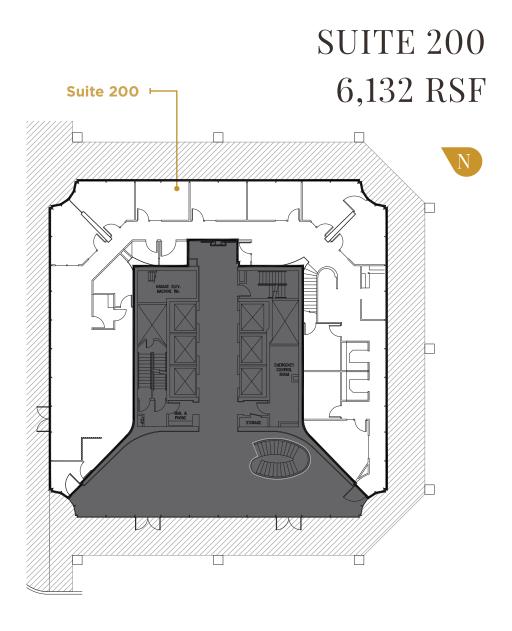

- » Available now!
- » Multiple private offices
- » Multiple conference rooms
- » Break area and kitchenette

1200 Fifth Avenue Seattle, Washington 98101

(206) 838-7633 mccartney@broderickgroup.com

**David Greenwood** 

- » Available now!
- » Open work area
- » Multiple private offices
- » Multiple conference rooms