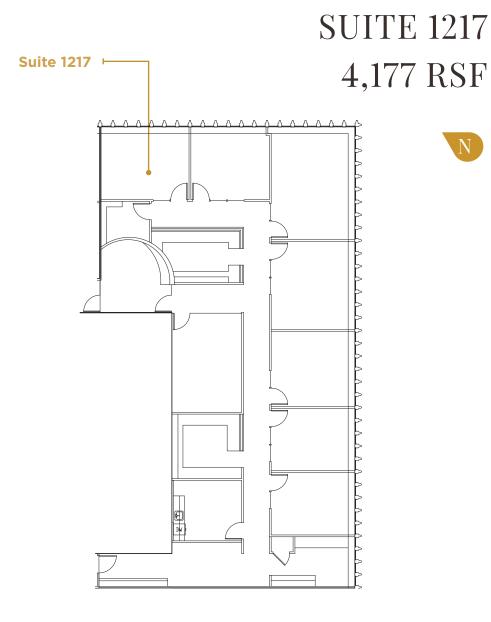

- » Available with 60 days' notice
- » 6 private offices
- » 2 conference rooms
- » Reception area
- » Break area and kitchenette
- » Utility room

1200 Fifth Avenue Seattle, Washington 98101

**David Greenwood** 

(206) 838-7635 greenwood@broderickgroup.com

Broderick Group, Inc. 10500 NE 8th Street, Suite 900 Bellevue, WA 98004 main: (206) 838-5775

broderickgroup.com

The information contained herein has been given to us by the owner or sources which we deem reliable. We have no reason to doubt its accuracy, but we do not guarantee it. Prospective tenants should carefully verify all information contained herein.