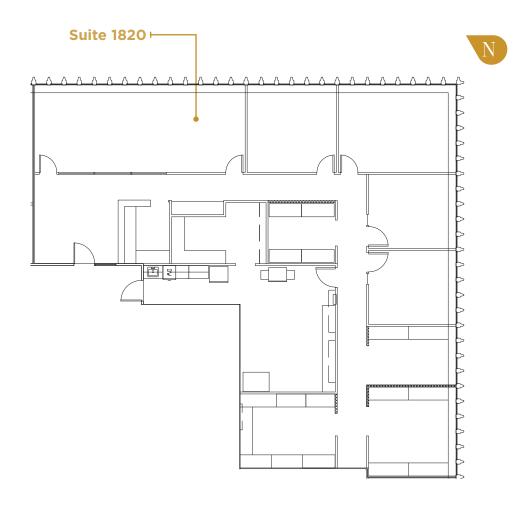

# SUITE 1820 3,718 RSF

- » Available now!
- » 4 private offices
- » 1 conference room
- » Kitchenette
- » Open work area

1200 Fifth Avenue Seattle, Washington 98101