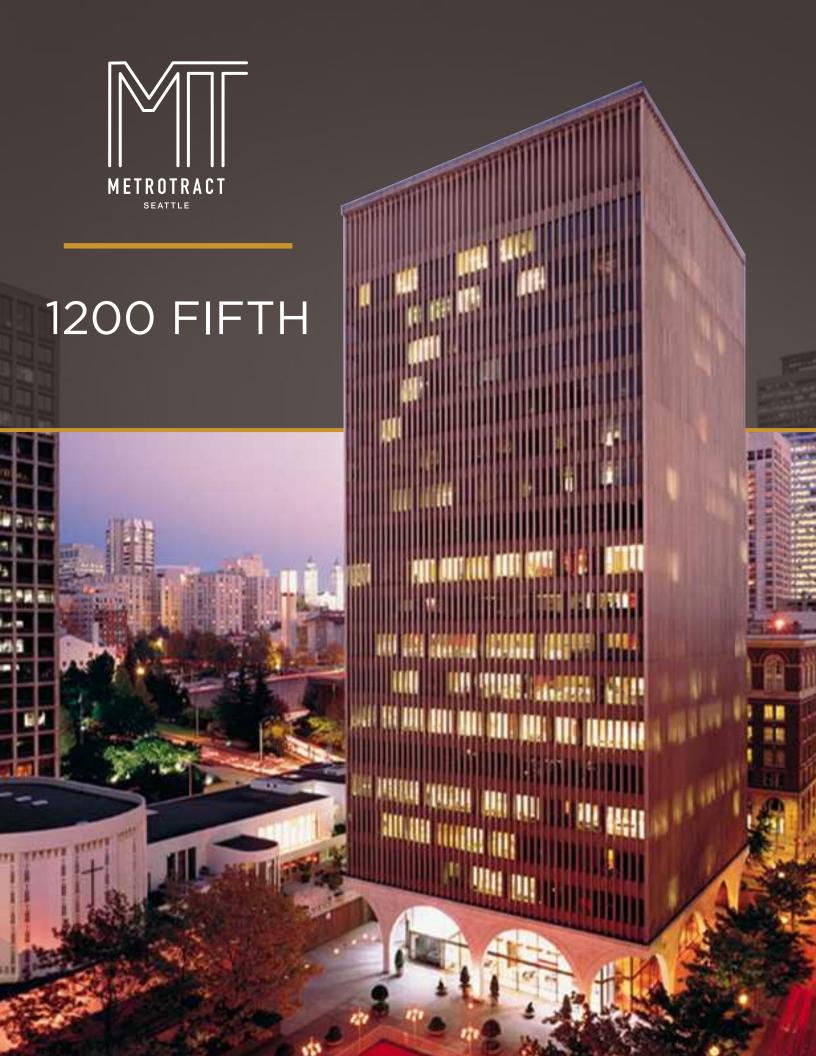

1200 Fifth Avenue | Seattle, Washington 98101

### **BUILDING FACTS**

- » Total Building Size ......234,041 RSF
- » Number of Floors.....20
- » Average Floor Plate .....12,600 RSF
- » Year Built......1964
- » Parking Ratio ......1 / 1,800 SF
- » LEED Gold Certified
- » Fitwel Viral Response Certified