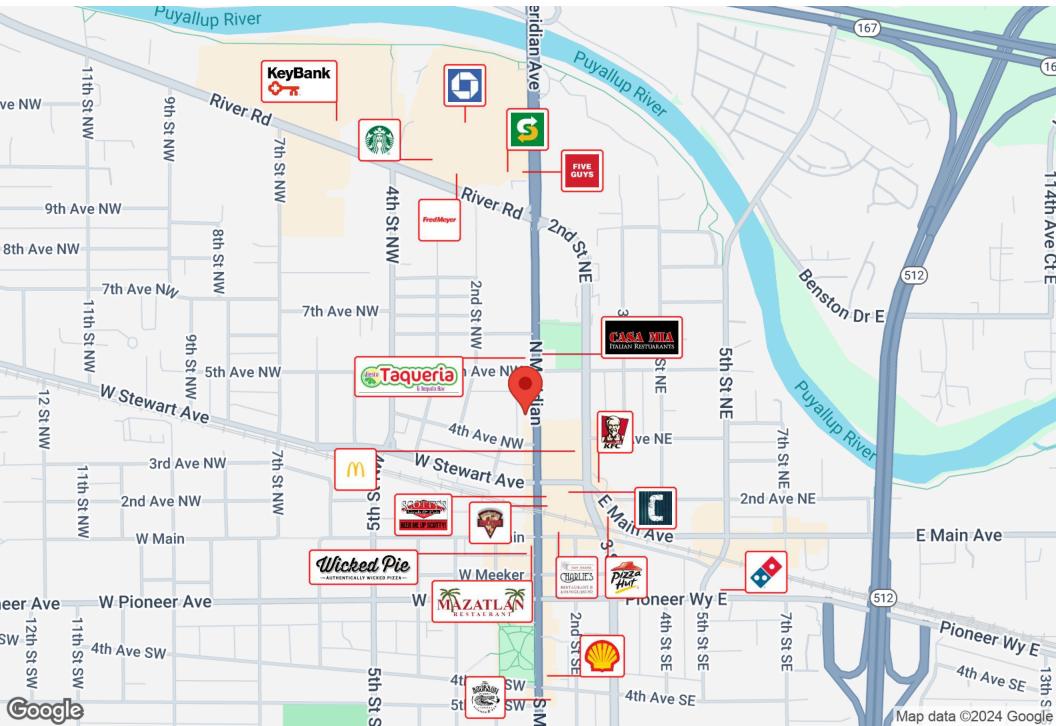

ms. Ready to move in! NNN expenses, including power are estimated at \$7.58.

## LOCATION OVERVIEW

Prime location in Downtown Puyallup with frontage on Meridian. Walking distance to the Sound Transit Station, numerous restaurants and shopping with a Walk Score of 86. Over 9,000 CPD provides excellent exposure for your business. Parking is available on-site.

## **PROPERTY HIGHLIGHTS**

Well located in Downtown Puyallup

W Main

N Meridian

2nd St NW

5th Ave N

4th Ave NW

W Stewart Ave

- 9' ceilings
- Walking distance to Sound Transit
- Shared kitchen and bathroom
- Private conference room
- On-site parking spaces
- Exterior painting Spring 2024
- Parking lot just sealed & restriped

FLOOR PLAN - SUITE A

420 N MERIDIAN





# LOCATION MAPS







## **BUSINESS MAP**

420 N MERIDIAN





## DEMOGRAPHICS

420 N MERIDIAN



| Population                                                                                                                                                                                                                                                            | 1 Mile                                                                                                                      | 3 Miles                                                                                                                                          | 5 Miles                                                                                                                                              |
|------------------------------------------------------------------------