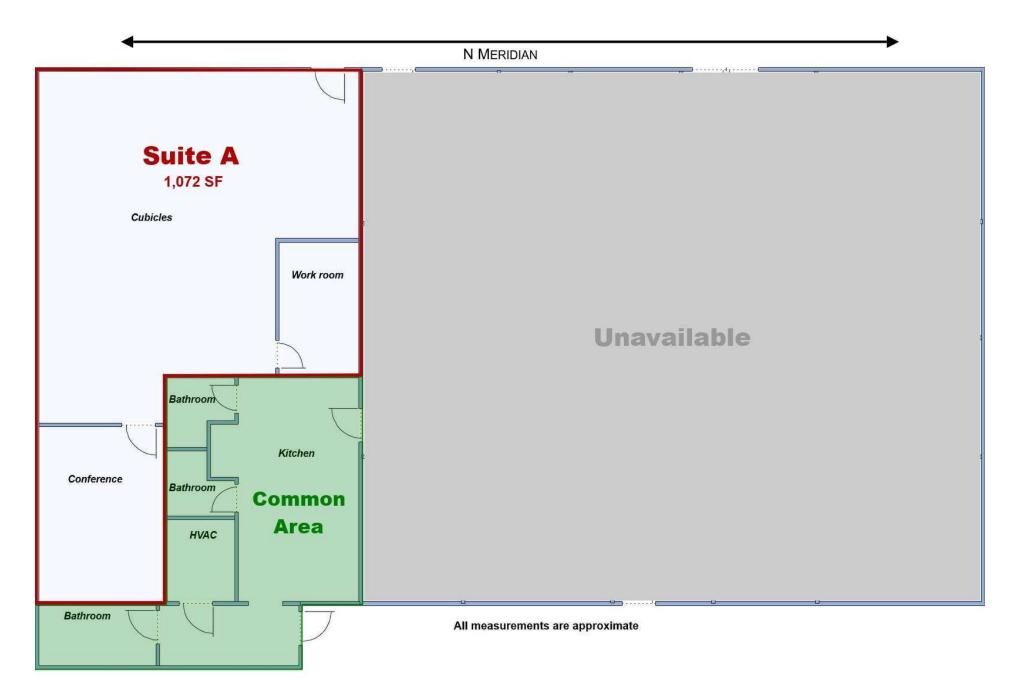

FLOOR PLAN - SUITE A

420 N MERIDIAN

## **OFFERING SUMMARY**

| AVAILABLE SF:   | 1,072              |
|-----------------|--------------------|
| LEASE RATE:     | \$20.00/SF/YR, NNN |
| LOT SIZE:       | 13,200 SF          |
| BUILDING SF:    | 4,224              |
| RENOVATED:      | 2007               |
| BUILDING CLASS: | В                  |
| ZONING:         | CBD-CORE           |
| SUBMARKET:      | Puyallup           |

### **PROPERTY OVERVIEW**

Well designed office suite available in Downtown Puyallup. Suite A features a reception area, large open space, separate conference room, and shared kitchen and bathrooms. Ready to move in! NNN expenses, including power are estimated at \$7.58.