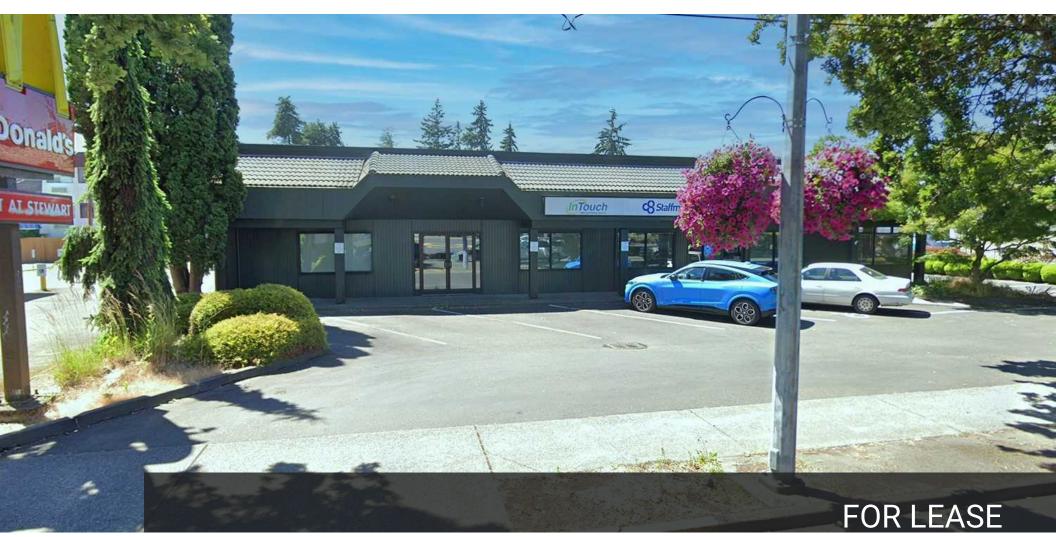

# N MERIDIAN BUILDING - PRIME DOWNTOWN LOCATION

420 N MERIDIAN, PUYALLUP, WA 98371

### **PROPERTY OVERVIEW**

Well designed office suite available in Downtown Puyallup. Suite A features a reception area, large open space, separate conference room, and shared kitchen and bathrooms. Ready to move in! NNN expenses, including power are estimated at \$7.58.

## LOCATION OVERVIEW

Prime location in Downtown Puyallup with frontage on Meridian. Walking distance to the Sound Transit Station, numerous restaurants and shopping with a Walk Score of 86. Over 9,000 CPD provides excellent exposure for your business. Parking is available on-site.

- 9' ceilings
- Walking distance to Sound Transit
- Shared kitchen and bathroom
- Private conference room
- On-site parking spaces
- Exterior painting Spring 2024
- Parking lot just sealed & restriped