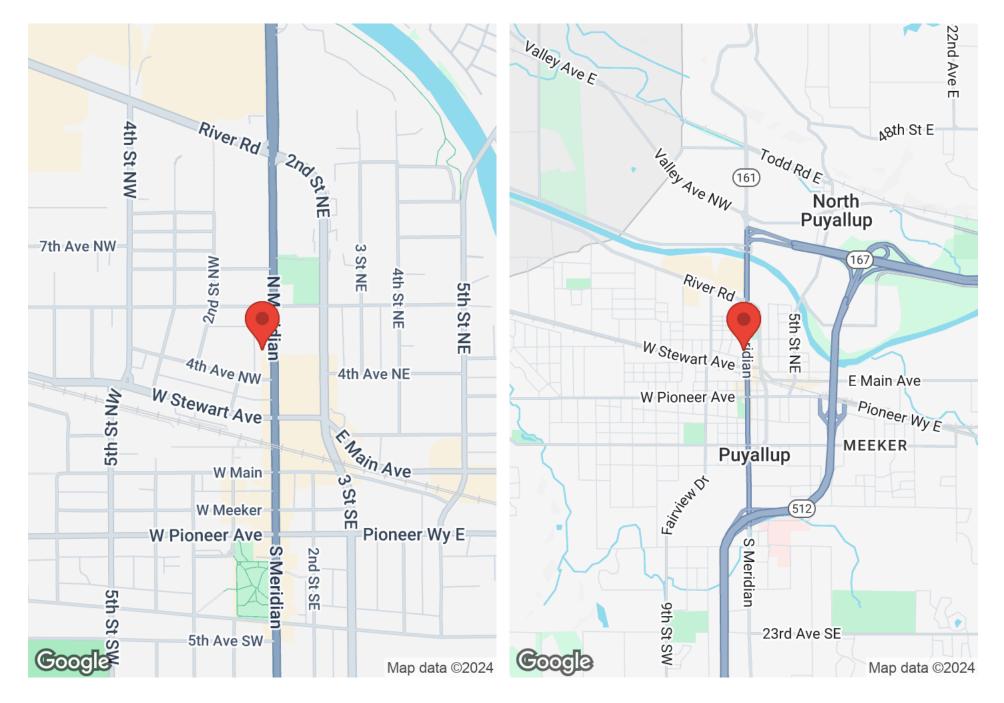

ence room, and shared kitchen and bathrooms. Ready to move in! NNN expenses, including power are estimated at \$7.58.

## LOCATION OVERVIEW

Prime location in Downtown Puyallup with frontage on Meridian. Walking distance to the Sound Transit Station, numerous restaurants and shopping with a Walk Score of 86. Over 9,000 CPD provides excellent exposure for your business. Parking is available on-site.

## **PROPERTY HIGHLIGHTS**

Well located in Downtown Puyallup

W Main

N Meridian

2nd St NW

5th Ave N

4th Ave NW

W Stewart Ave

- 9' ceilings
- Walking distance to Sound Transit
- Shared kitchen and bathroom
- Private conference room
- On-site parking spaces
- Exterior painting Spring 2024
- Parking lot just sealed & restriped

FLOOR PLAN - SUITE A

420 N MERIDIAN





# LOCATION MAPS







## **BUSINESS MAP**

420 N MERIDIAN





## DEMOGRAPHICS

420 N MERIDIAN



| Population                                                                                                                                                                                                                                                            | 1 Mile                                                                                                                      | 3 Miles                                                                                                                                          | 5 Miles                                                                                                                                              |
|-------------------------------