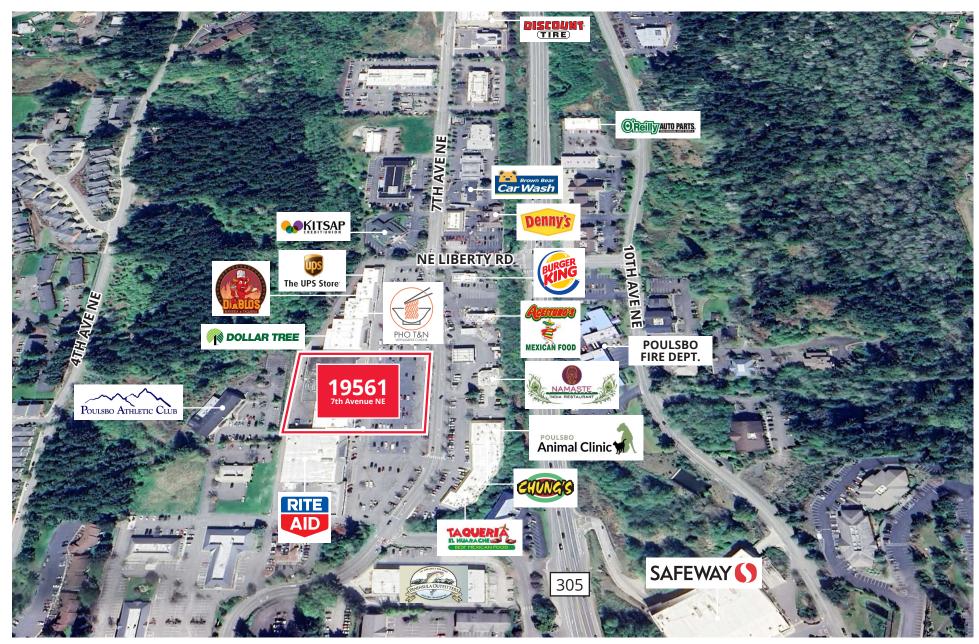

#### 31,153 SF Former Albertsons in Poulsbo

## 19561 7th Avenue NE

Colliers

Poulsbo, WA 98370

Prime big box space available in the heart of Poulsbo! Located at 19561 7th Avenue NE, this well-positioned property offers excellent visibility and access to both foot and vehicle traffic. Take advantage of the growing economic activity in the area and establish your business in this vibrant setting.

#### **Key Features**

- 31,153 SF SF
- Versatile space that could be a variety of uses.
- Ample parking
- Located with a signal entrance from State Highway 305
- 19 foot ceilings
- Available now
- Contact us today for more information or to schedule a tour!