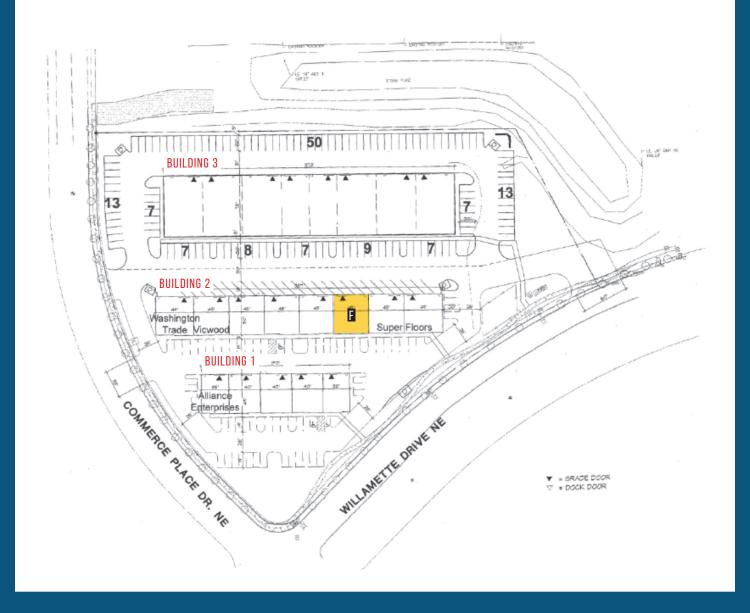

#### **AVAILABLE SPACES**

| Building | Suite | Total SF | Office SF | Loading   |
|----------|-------|----------|-----------|-----------|
| 2        | F     | 2,250 SF | 1,005 SF  | 1 GL Door |

JOHN DEHAN 253.779.2433 jdehan@neilwalter.com NICK RATZKE, SIOR 253.779.2414 nratzke@neilwalter.com **JOEL JONES** 253.779.2422 jjones@neilwalter.com

#### **AVAILABLE SPACE**

| Building | Suite | Total SF | Office SF | Loading   |
|----------|-------|----------|-----------|-----------|
| 2        | F     | 2,250 SF | 1,005 SF  | 1 GL Door |

**JOHN DEHAN** 253.779.2433