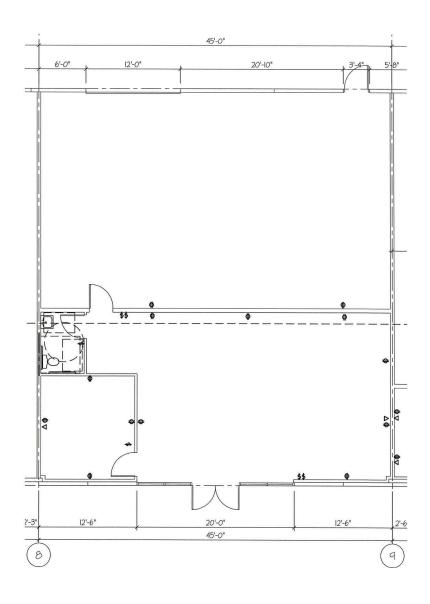

## LEASE INFORMATION

**Building:** Suite:

Total SF: 2,250 SF Office SF: 1.005 SF Loading: 1 GL Door

Lease Rate: \$1.15/SF + NNN

#### **AVAILABLE SPACES**

| Building | Suite | Total SF | Office SF | Loading   |
|----------|-------|----------|-----------|-----------|
| 2        | F     | 2,250 SF | 1,005 SF  | 1 GL Door |

JOHN DEHAN 253.779.2433 jdehan@neilwalter.com NICK RATZKE, SIOR 253.779.2414 nratzke@neilwalter.com **JOEL JONES** 253.779.2422 jjones@neilwalter.com

#### **AVAILABLE SPACE**

| Building | Suite | Total SF | Office SF | Loading   |
|----------|-------|----------|-----------|-----------|
| 2        | F     | 2,250 SF | 1,005 SF  | 1 GL Door |

**JOHN DEHAN** 253.779.2433