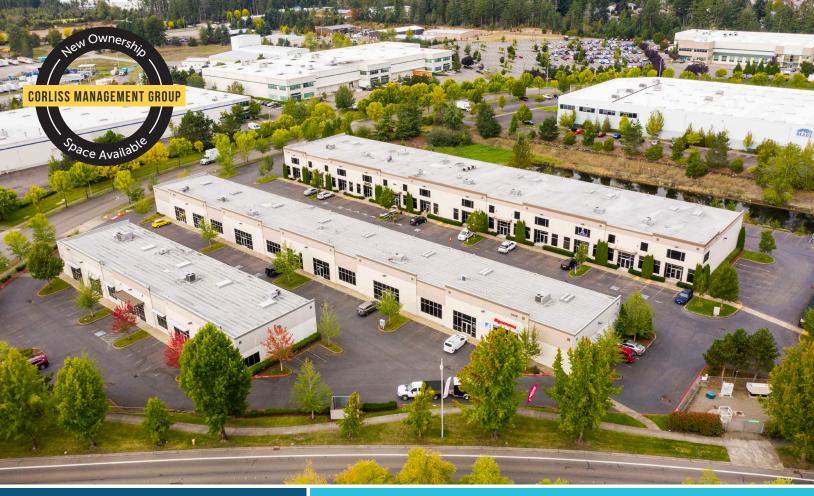

## LACEY COMMERCE BUSINESS CENTER FOR LEASE

2625, 2633, 2641 WILLAMETTE DR NE | LACEY, WA 98516

### PREMIUM OFFICE & WAREHOUSE FLEX SPACE

## PROPERTY HIGHLIGHTS

- Class A flex office & warehouse space
- Located in the Lacey industrial area
- Immediate access to I-5 (1 mile)
- High image retail / office storefronts
- 16' clear height

- 3 phase power
- HVAC in office
- Oversized 14' GL doors
- Fire Sprinklers
- · Ample free parking