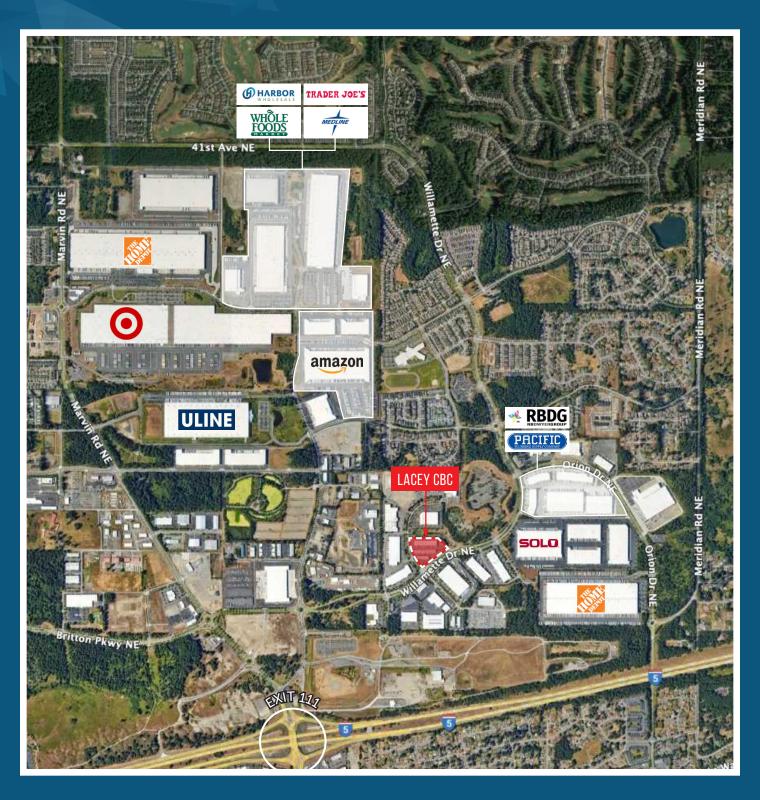

## LACEY COMMERCE BUSINESS CENTER FOR LEASE

2625, 2633, 2641 WILLAMETTE DR NE | LACEY, WA 98516

## PROPERTY HIGHLIGHTS

- Class A flex office & warehouse space
- Located in the Lacey industrial area
- Immediate access to I-5 (1 mile)
- High image retail / office storefronts
- 16' clear height

- 3 phase power
- HVAC in office
- Oversized 14' GL doors
- Fire Sprinklers
- · Ample free parking