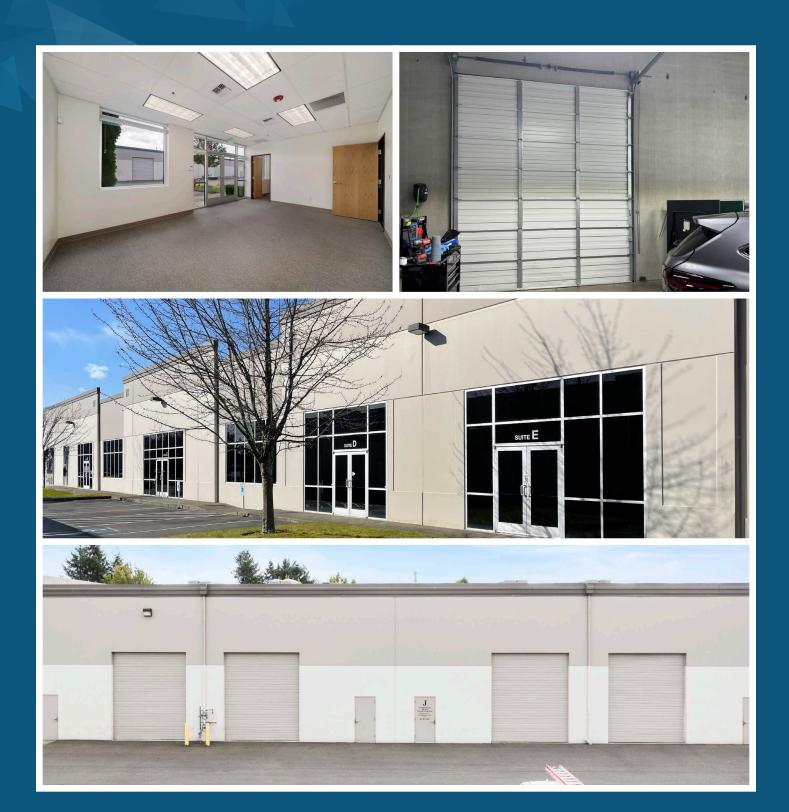

## PROPERTY HIGHLIGHTS

- Class A flex office & warehouse space
- Located in the Lacey industrial area
- Immediate access to I-5 (1 mile)
- High image retail / office storefronts
- 16' clear height

- 3 phase power
- HVAC in office
- Oversized 14' GL doors
- Fire Sprinklers
- · Ample free parking