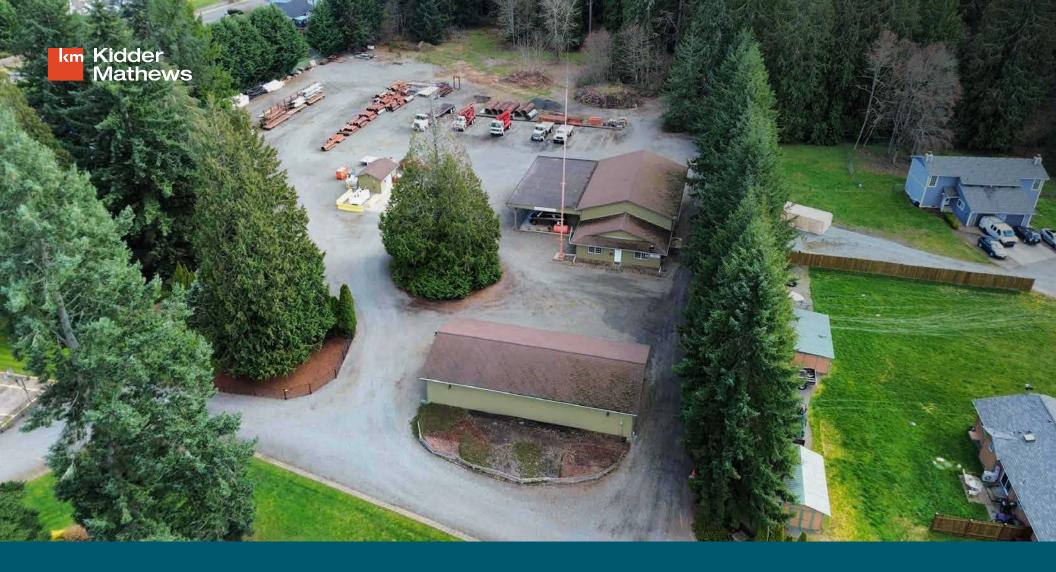

## DODGE PROPERTY

 $\pm 3$  AC Usable Contractor Yard with Office/Shops/Storage

FOR SALE OR LEASE

\$1,900,000

\$12,000

EASE PRICE MONTHLY + NNN

Transform your business with a large fenced contractor's yard, featuring an office and multiple quality shop or storage buildings.

## **EXPANSIVE** TURN-KEY SHOP & YARD

Fully improved and fenced for enhanced security

Multiple shop and storage buildings catering to diverse storage service and operational needs

Versatile layout suitable for a range of industries and business types