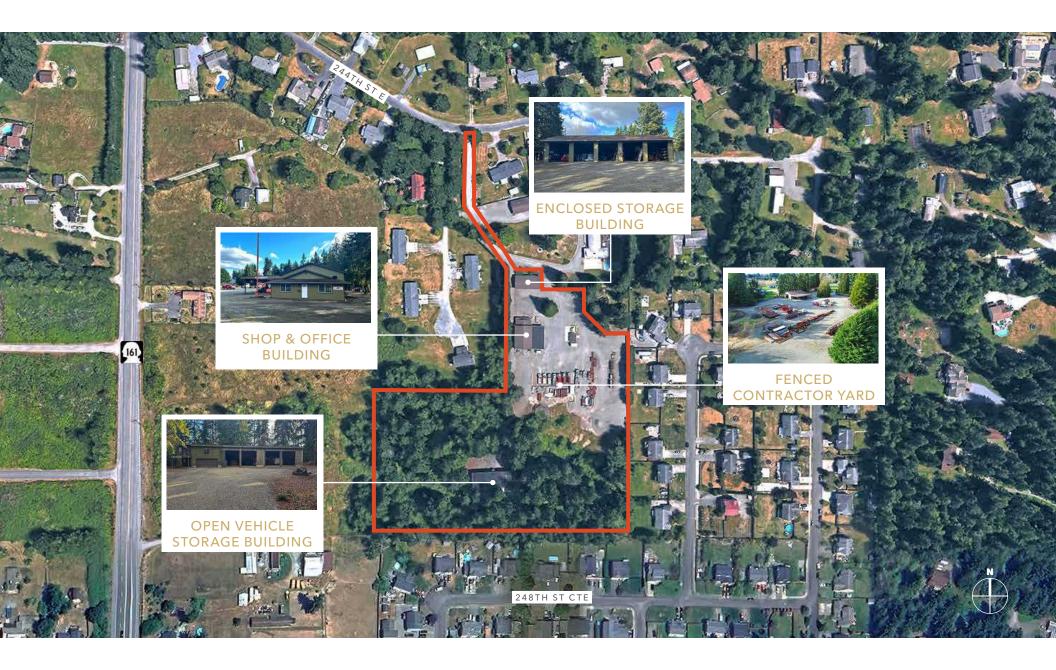

## Available with 90-day notice

| SALE PRICE                       | \$1,900,000                                             |
|----------------------------------|---------------------------------------------------------|
| LEASE PRICE                      | \$12,000 (\$0.10 PER USABLE LAND SF)PER MONTH, PLUS NNN |
| USEABLE LAND                     | ±3 AC                                                   |
| ENCLOSED STORAGE<br>BUILDING     | ±2,000 SF                                               |
| SHOP & OFFICE<br>BUILDING        | ±3,100 SF                                               |
| OPEN VEHICLE<br>STORAGE BUILDING | ±4,500 SF                                               |
| LEASE TYPE                       | NNN                                                     |
| ZONING                           | Rural Sensitive Resource<br>→I ZONING MAP               |
| PARCEL NUMBER                    | 0418222034                                              |

## **EXPANSIVE** TURN-KEY SHOP & YARD

Fully improved and fenced for enhanced security

Multiple shop and storage buildings catering to diverse storage service and operational needs

Versatile layout suitable for a range of industries and business types