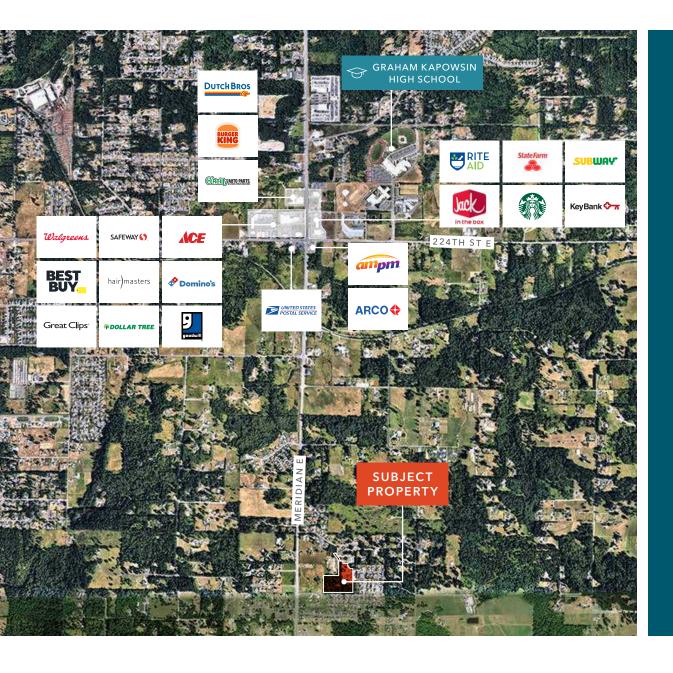

Convenient access to the Meridian corridor and surrounding communities

25 MIN

*12 MIN* PUYALLUP EREDERICKSON

ТАСОМА

*40 MIN 37 MIN* JBLM

Port of Tacoma **TACOMA** 40 Min | 25.7 Miles LAKEWOOD SUMNER PUYALLUP **JBLM** PARKLAND 37 Min | 17.8 Miles **FREDERICKSON** 