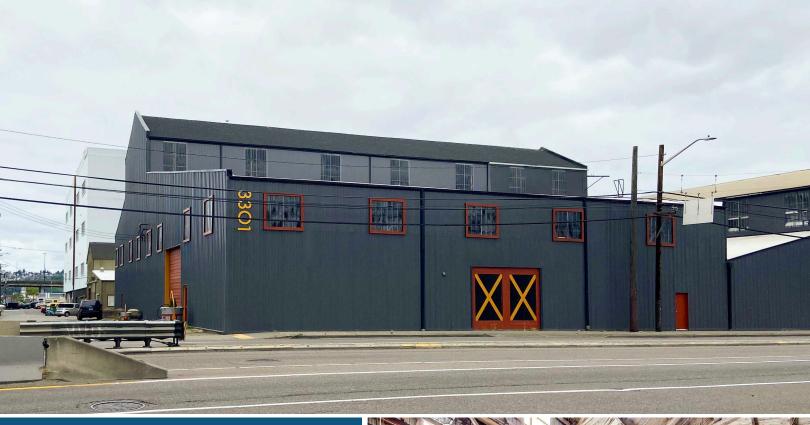

## LOW COST WAREHOUSE IN SODO

## LEASE INFORMATION

Available:

± 20,000 SF Footprint ±16,000 SF Mezzanine (Divisible to 10.000 SF)

Lease Rate:

Call Broker

Clear Height:

10' 2" under mezzanine 44' center bay

Features:

## 3301 1ST AVE S

SEATTLE, WA 98134

contained from sources deemed reliable. It is provided without representation, warranty, or guarantee,

investigation relating to the property, government codes and regulations, allowed uses, and all other