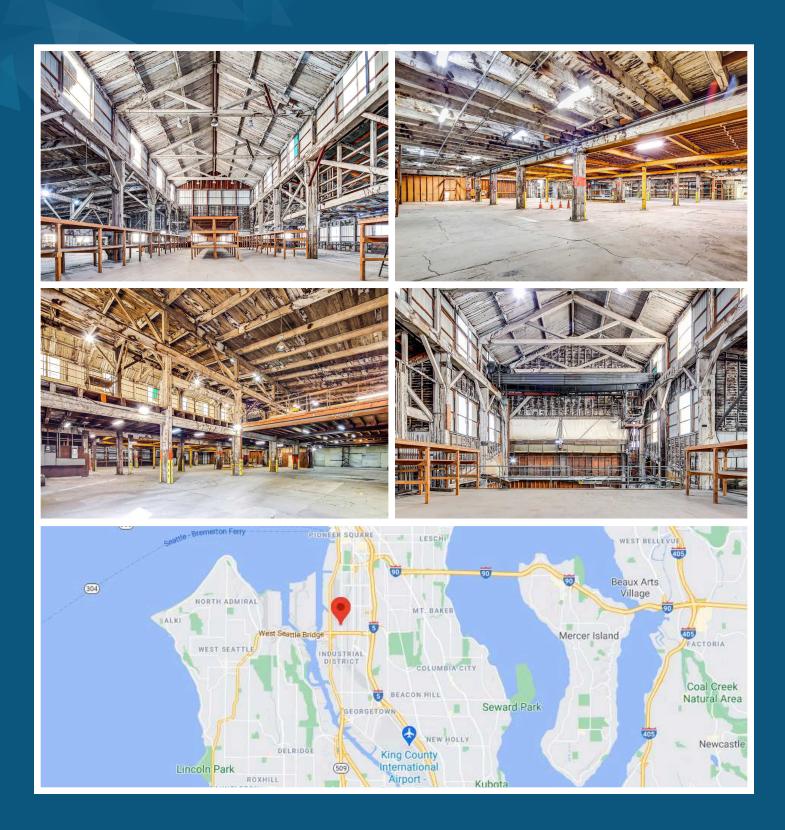

## LEASE INFORMATION

Available:

± 20,000 SF Footprint ±16,000 SF Mezzanine (Divisible to 10.000 SF)

Lease Rate:

Call Broker

Clear Height:

10' 2" under mezzanine 44' center bay

Features:

- 1 (16'x17') Drive-in-Door (additional doors can be added)
- Heavy Power
- Single Restroom

**ED HOGAN** 206.787.1477 ehogan@neilwalter.com All information references in this document are approximate. The information contained herein is contained from sources deemed reliable. It is provided without representation, warranty, or guarantee, expressed or implied as to accuracy. Prospective buyer or tenant should conduct its own independent investigation relating to the property, government codes and regulations, allowed uses, and all other matters, regardless of whether they are referred to or contained in this document.