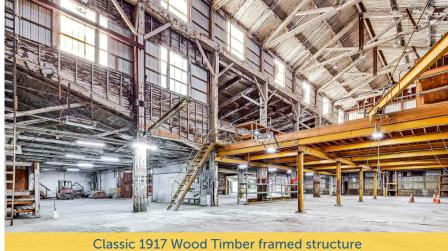

## LEASE INFORMATION

Available:

± 20,000 SF Footprint ±16,000 SF Mezzanine (Divisible to 10.000 SF)

Lease Rate:

Call Broker

Clear Height:

10' 2" under mezzanine 44' center bay

Features:

- 1 (16'x17') Drive-in-Door (additional doors can be added)
- Heavy Power
- Single Restroom

**ED HOGAN** 206.787.1477 ehogan@neilwalter.com All information references in this document are approximate. The information contained herein is contained from sources deemed reliable. It is provided without representation, warranty, or guarantee, expressed or implied as to accuracy. Prospective buyer or tenant should conduct its own independent investigation relating to the property, government codes and regulations, allowed uses, and all other matters, regardless of whether they are referred to or contained in this document.