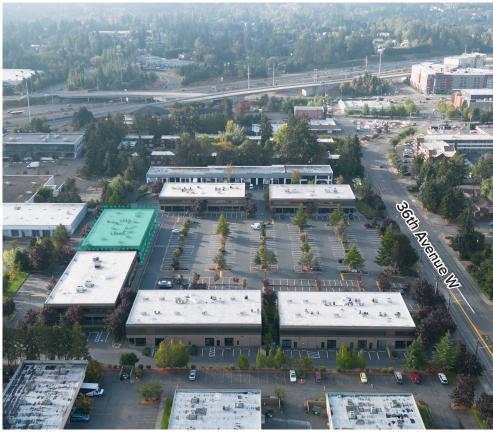

## ALDERWOOD BUSINESS CAMPUS

19101 - 19221 36th Avenue W, Lynnwood, WA 98036

#### **Brian Stewart**

425.289.2222 brians@rosenharbottle.com

#### **Grant Rubenstein**

425.289.2220 grant@rosenharbottle.com









# ENDCAP OFFICE & WAREHOUSE SPACE AVAILABLE

6,240 SF Available \$1.65/SF, NNN

#### PROPERTY DETAILS:

- Quick Access to I-5, I-405, SR-524, SR-525 & Hwy 99
- Near Convention Center & Alderwood Mall Amenities
- Nearby Amenities: Restaurants, Retail Shops, Food Trucks,
  Corporate Mariott, Walking Trails, Sports Fields, & Fitness Center
- Minutes from new Link Light Rail station
- Abundant Parking



## BUILDING 4 (19203) FLOOR PLAN

#### **SUITE 4-104 FEATURES**

- Available with 60 days' notice
- \$1.65/SF, NNN
- Sample Floor Plan: Warehouse area with one grade-level roll up door
  - 1,370 SF Warehouse
- 6,240 SF Total
- Reception area
- 8 private offices
- Conference rooms
- Kitchenette and break room
- 2 large restrooms



**Sample Floor Plan** 



**As-Is Floor Plan** 



## SITE PL