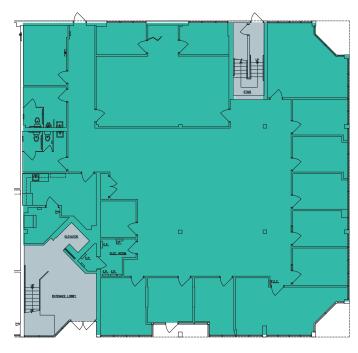

## BUILDING 4 (19203) FLOOR PLAN

#### **SUITE 4-104 FEATURES**

- Available with 60 days' notice
- \$1.65/SF, NNN
- Sample Floor Plan: Warehouse area with one grade-level roll up door
  - 1,370 SF Warehouse
- 6,240 SF Total
- Reception area
- 8 private offices
- Conference rooms
- Kitchenette and break room
- 2 large restrooms

**Sample Floor Plan** 

**As-Is Floor Plan** 