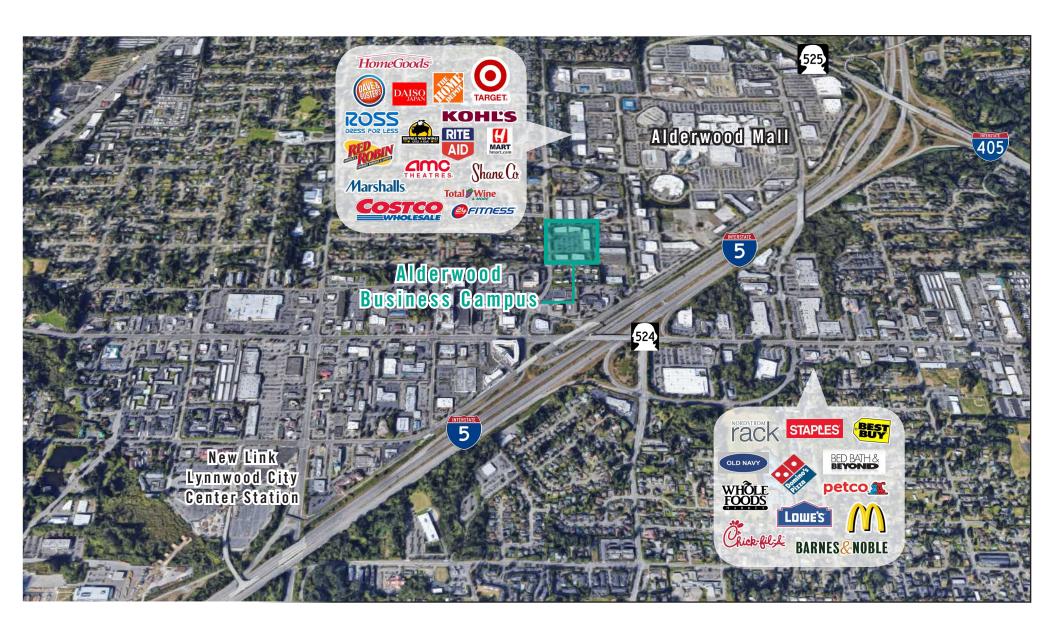

SPACE AVAILABLE

6,240 SF Available \$1.65/SF, NNN

#### PROPERTY DETAILS:

- Quick Access to I-5, I-405, SR-524, SR-525 & Hwy 99
- Near Convention Center & Alderwood Mall Amenities
- Nearby Amenities: Restaurants, Retail Shops, Food Trucks,
  Corporate Mariott, Walking Trails, Sports Fields, & Fitness Center
- Minutes from new Link Light Rail station
- Abundant Parking



## BUILDING 4 (19203) FLOOR PLAN

#### **SUITE 4-104 FEATURES**

- Available with 60 days' notice
- \$1.65/SF, NNN
- Sample Floor Plan: Warehouse area with one grade-level roll up door
  - 1,370 SF Warehouse
- 6,240 SF Total
- Reception area
- 8 private offices
- Conference rooms
- Kitchenette and break room
- 2 large restrooms



**Sample Floor Plan** 



**As-Is Floor Plan** 



## SITE PLAN





## **LOCATION MAP**





## **LOCATION MAP**