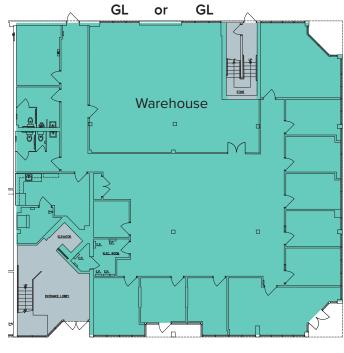

## BUILDING 4 (19203) FLOOR PLAN

#### **SUITE 4-104 FEATURES**

- Available with 60 days' notice
- \$1.65/SF, NNN
- Sample Floor Plan: Warehouse area with one grade-level roll up door
  - 1,370 SF Warehouse
- 6,240 SF Total
- Reception area
- 8 private offices
- Conference rooms
- Kitchenette and break room
- 2 large restrooms

**Sample Floor Plan** 

**As-Is Floor Plan** 