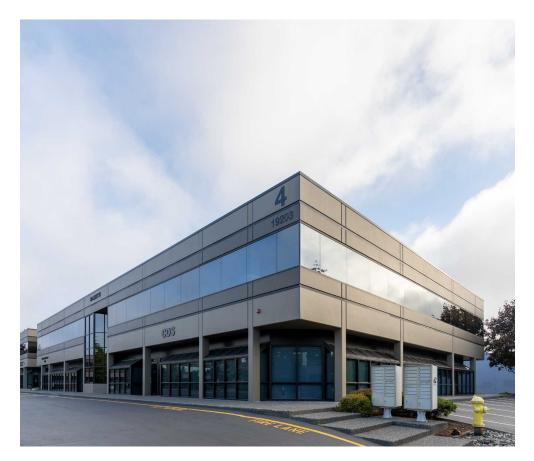

## BUILDING 4 (19203) FLOOR PLAN

#### **SUITE 4-104 FEATURES**

- Available with 60 days' notice
- \$1.65/SF, NNN
- Sample Floor Plan: Warehouse area with one grade-level roll up door
  - 1,370 SF Warehouse
- 6,240 SF Total
- Reception area
- 8 private offices
- Conference rooms
- Kitchenette and break room
- 2 large restrooms