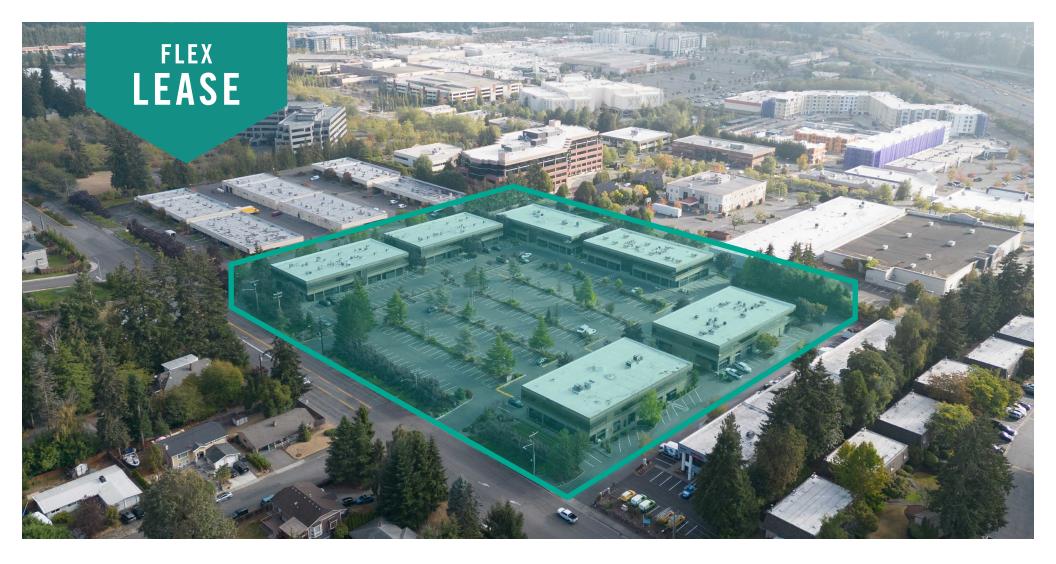

## ALDERWOOD BUSINESS CAMPUS

19101 - 19221 36th Avenue W, Lynnwood, WA 98036

# ENDCAP OFFICE & WAREHOUSE SPACE AVAILABLE

6,240 SF Available \$1.65/SF, NNN

#### PROPERTY DETAILS:

- Quick Access to I-5, I-405, SR-524, SR-525 & Hwy 99
- Near Convention Center & Alderwood Mall Amenities
- Nearby Amenities: Restaurants, Retail Shops, Food Trucks,
  Corporate Mariott, Walking Trails, Sports Fields, & Fitness Center
- Minutes from new Link Light Rail station
- Abundant Parking