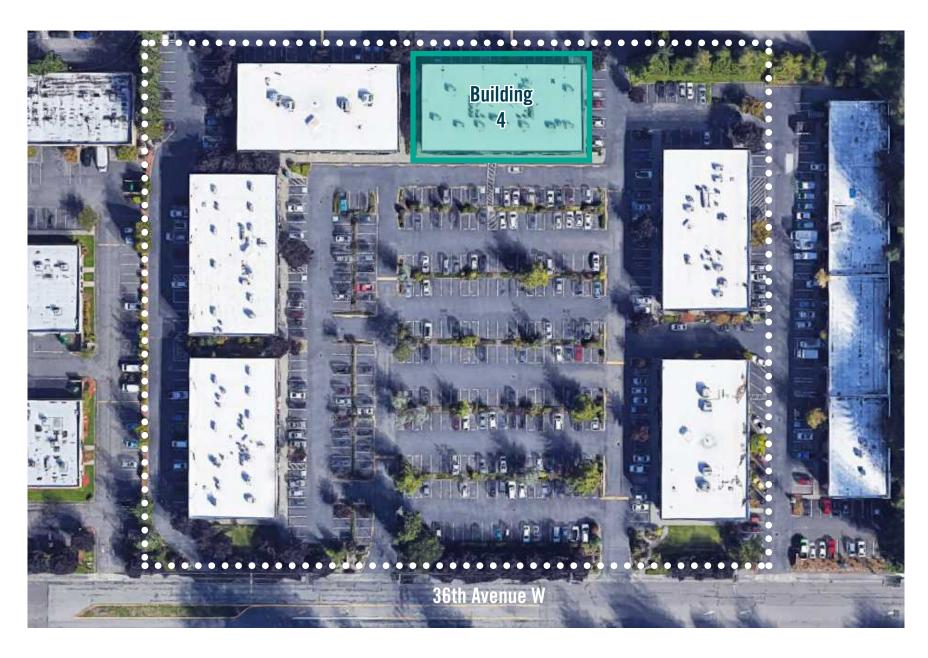

ENDCAP OFFICE & WAREHOUSE SPACE AVAILABLE

6,240 SF Available \$1.65/SF, NNN

#### PROPERTY DETAILS:

- Quick Access to I-5, I-405, SR-524, SR-525 & Hwy 99
- Near Convention Center & Alderwood Mall Amenities
- Nearby Amenities: Restaurants, Retail Shops, Food Trucks,
  Corporate Mariott, Walking Trails, Sports Fields, & Fitness Center
- Minutes from new Link Light Rail station
- Abundant Parking



## BUILDING 4 (19203) FLOOR PLAN

#### **SUITE 4-104 FEATURES**

- Available with 60 days' notice
- \$1.65/SF, NNN
- Sample Floor Plan: Warehouse area with one grade-level roll up door
  - 1,370 SF Warehouse
- 6,240 SF Total
- Reception area
- 8 private offices
- Conference rooms
- Kitchenette and break room
- 2 large restrooms



**Sample Floor Plan** 



**As-Is Floor Plan** 



## SITE PLAN





## **LOCATION MAP**





## **LOCATION MAP**