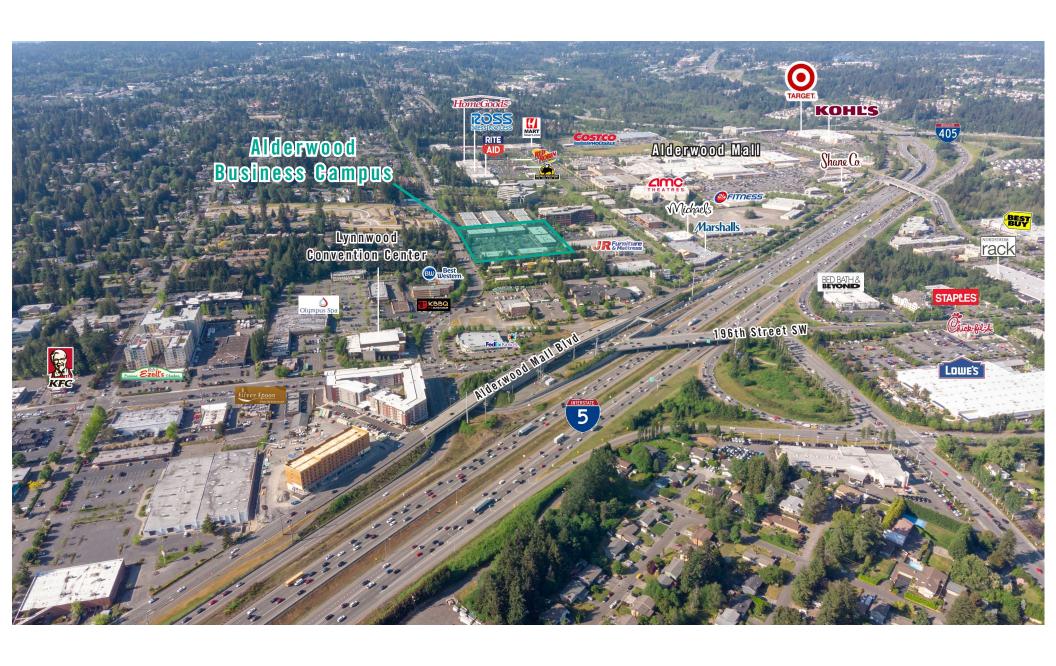

F Available \$1.65/SF, NNN

#### PROPERTY DETAILS:

- Quick Access to I-5, I-405, SR-524, SR-525 & Hwy 99
- Near Convention Center & Alderwood Mall Amenities
- Nearby Amenities: Restaurants, Retail Shops, Food Trucks,
  Corporate Mariott, Walking Trails, Sports Fields, & Fitness Center
- Minutes from new Link Light Rail station
- Abundant Parking



## BUILDING 4 (19203) FLOOR PLAN

#### **SUITE 4-104 FEATURES**

- Available with 60 days' notice
- \$1.65/SF, NNN
- Sample Floor Plan: Warehouse area with one grade-level roll up door
  - 1,370 SF Warehouse
- 6,240 SF Total
- Reception area
- 8 private offices
- Conference rooms
- Kitchenette and break room
- 2 large restrooms



**Sample Floor Plan** 



**As-Is Floor Plan** 



## SITE PLAN





## **LOCATION MAP**





## **LOCATION MAP**