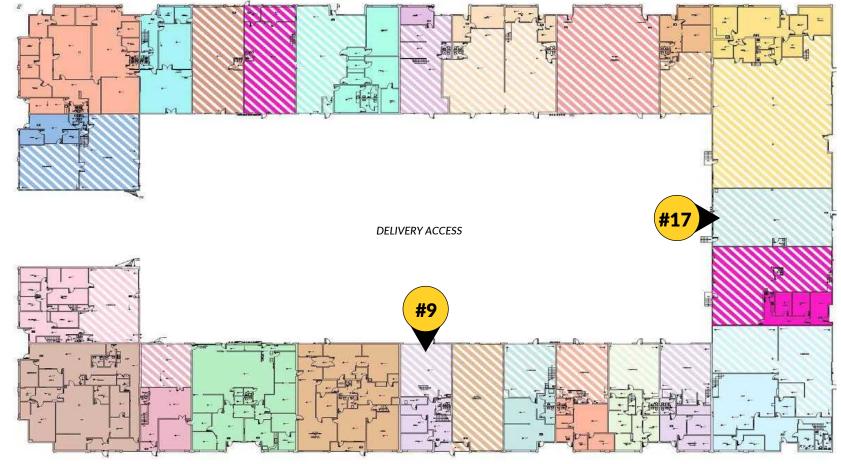

### **FLOOR PLAN**

E MONTGOMERY AVENUE

#### **MONTGOMERY BUSINESS PARK**

9922 E. Montgomery Ave + 10021 E. Knox Ave Spokane, Washington 99206 Solid Fill

Striped Fill

Office Space

Warehouse Space

N WOODRUFF ROAD

## **UNIT #9**

### **UNIT #17**