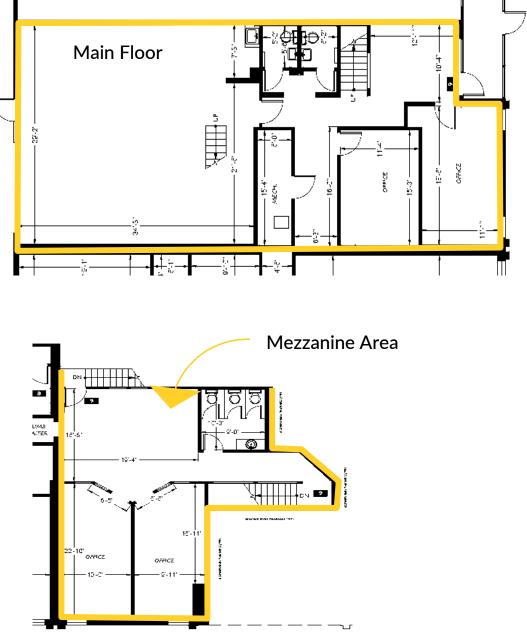

## **UNIT #9**

#### SUITE #9

| Lease Rate      | \$2,705 per Month, NNN |
|-----------------|------------------------|
| Lease Type      | NNN                    |
| Main Floor SF   | ±2,143 SF              |
|                 | Office: ±1,078 SF      |
|                 | Warehouse: ±1,065 SF   |
| Mezzanine SF    | ±1,124 SF              |
| Total Available | ±3,267 SF              |

•Office + Warehouse space available •One (1) 12'w x 14'h grade level overhead door