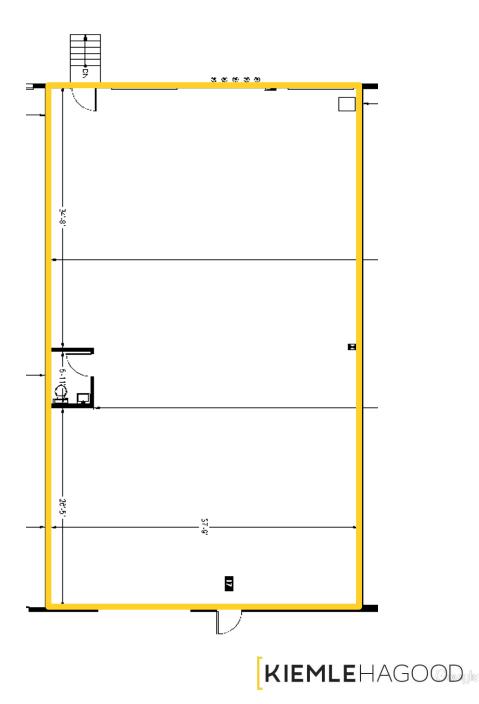

### **UNIT #17**

#### **SUITE #17**

| Lease Rate    | \$2,670 per Month, NNN |
|---------------|------------------------|
| Lease Type    | NNN                    |
| Main Floor SF | ±2,670 SF              |

- Office + Warehouse Space Available
- One (1) 12'w x 14'h Grade Level Overhead Door
- 2 Dock High Doors