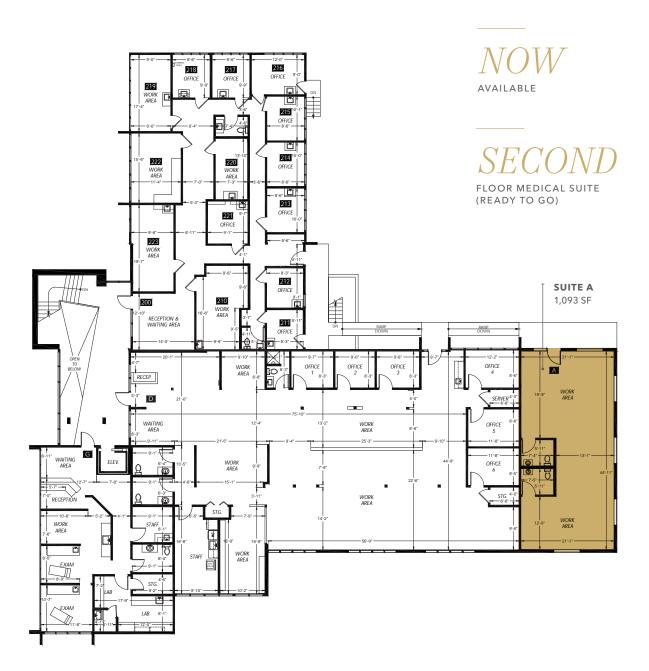

1,093

1,093 SF

BRIAN CLAPP 206.248.7316 | brian.clapp@kidder.com

SPENCER CLAPP 206.248.7427 | spencer.clapp@kidder.com

## KIDDER.COM

1,093 SF

TOTAL AVAILABLE

NOW

AVAILABLE

SECOND

FLOOR MEDICAL SUITE (READY TO GO)

Conceptual Floorplan