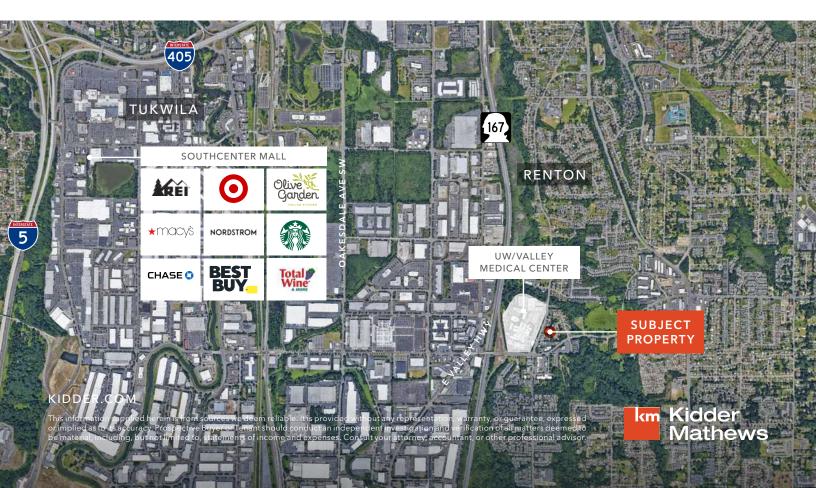

## Double commission (10% to Producing Broker) for deals signed by December 31, 2024

Ready to go 2nd floor medical suite

Quality build-out medical space available for lease

Prominent location directly across from UW Medical Center main campus

Great access to SR-167 & I-405

Monument signage possible

Abundant parking

Same aggressive rent abatement opportunities

Broker fee paid at lease commencement

inves mater and e profe

NOW

SUITE