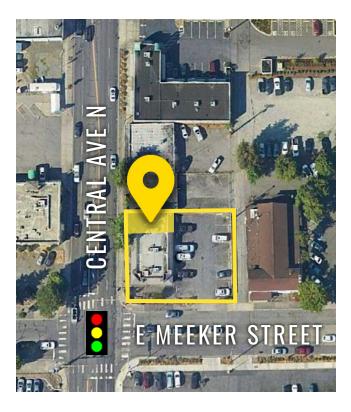

### 840 SF \$27.00 PSF PLUS \$6.50 NNN

- Moments from HWY 167
- Located near Kent Station
- 20,000 CPD at the nearest intersection

|    |              |            | \$                |                    |
|----|--------------|------------|-------------------|--------------------|
|    | Regis - 2024 | Population | Average HH Income | Daytime Population |
|    | 5 Minutes    | 33,019     | \$106,777         | 27,503             |
|    |              |            |                   |                    |
|    | 10 Minutes   | 92,943     | \$125,190         | 87,816             |
|    |              |            |                   |                    |
| RN | 15 Minutes   | 238,082    | \$127,886         | 205,976            |