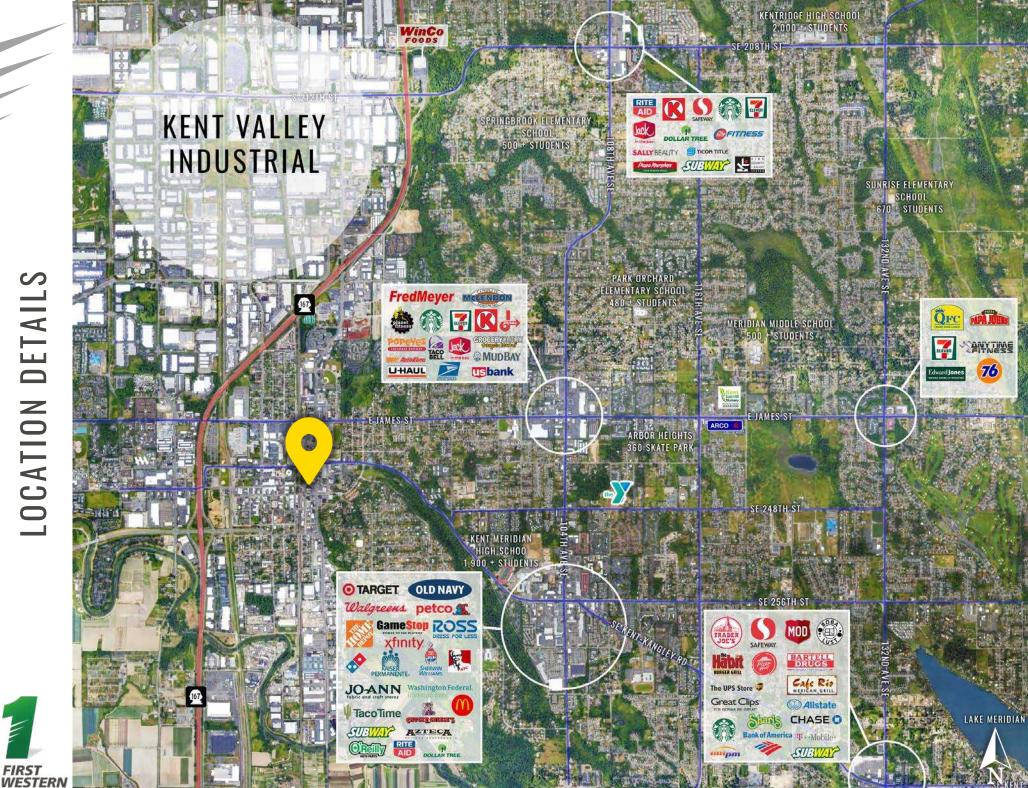

#### Blake Weber | Ned Whalen Tim Weber | Don Whittles

First Western Properties—Tacoma Inc. | 253.472.0404 6402 Tacoma Mall Blvd, Tacoma, WA 98409 | fwp-inc.com **110 CENTRAL AVE N** is situated in a mixed-use neighborhood in the heart of downtown Kent, providing easy access to parks, schools, and essential services. With convenient proximity to public transit options, including the Kent Sounder station, it offers straightforward connectivity to downtown Seattle.

### 840 SF \$27.00 PSF PLUS \$6.50 NNN

- Moments from HWY 167
- Located near Kent Station
- 20,000 CPD at the nearest intersection

|    |              |            | \$                |                    |
|----|--------------|------------|-------------------|--------------------|
|    | Regis - 2024 | Population | Average HH Income | Daytime Population |
|    | 5 Minutes    | 33,019     | \$106,777         | 27,503             |
|    |              |            |                   |                    |
|    | 10 Minutes   | 92,943     | \$125,190         | 87,816             |
|    |              |            |                   |                    |
| RN | 15 Minutes   | 238,082    | \$127,886         | 205,976            |