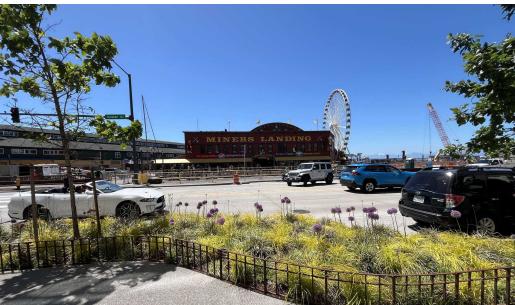

#### **PROPERTY HIGHLIGHTS**

- Exciting opportunity to lease highly visible retail space along the new and improved Seattle Waterfront, fronting Alaskan Way
- Located at the base of Cyrene Apartments, a luxury community comprised of 169 residences
- 1,855 SF
- Ideal for cafe, restaurant (ability to install ventless type 1 hood), tap room, retail
- Parking available at market rate
- Directly across from Pier 57 and the Seattle Great Wheel, Argosy Cruise Terminal, Waterfront Park, and Seattle Aquarium
- Prime access to Pike Place Market, Waterfront Park, Seattle Art Museum, and plenty of exciting shopping and dining options within walking distance
- Building retail co-tenant is Waterfront Market & Deli
- Rental Rate \$28/SF/YR plus NNN (\$16.11/SF/YR) = \$6,819 per month

#### SEATTLE WATERFRONT IMPROVEMENTS

- New park promenade and two-way bike path will run along the west side of Alaskan Way.
- Connections to park spaces, restaurants, stores, and neighborhoods
- Raised street crossings and widened sidewalks for pedestrians
- More than 500 new street trees, extensive ground covers and green stormwater infrastructure to manage stormwater runoff on-site
- Extensive pedestrian lighting in addition to roadway lighting