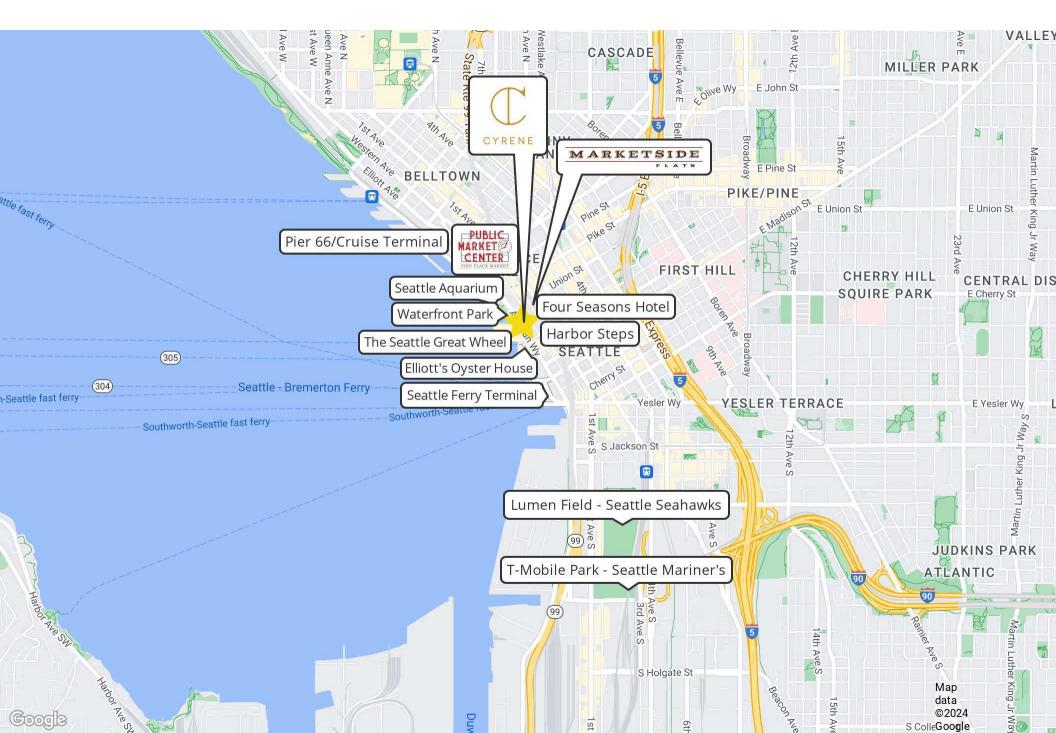

#### **PROPERTY HIGHLIGHTS**

- Exciting opportunity to lease highly visible retail space along the new and improved Seattle Waterfront, fronting Alaskan Way
- Located at the base of Cyrene Apartments, a luxury community comprised of 169 residences
- 1,855 SF
- Ideal for cafe, restaurant (ability to install ventless type 1 hood), tap room, retail
- Parking available at market rate
- Directly across from Pier 57 and the Seattle Great Wheel, Argosy Cruise Terminal, Waterfront Park, and Seattle Aquarium
- Prime access to Pike Place Market, Waterfront Park, Seattle Art Museum, and plenty of exciting shopping and dining options within walking distance
- Building retail co-tenant is Waterfront Market & Deli
- Rental Rate \$28/SF/YR plus NNN (\$16.11/SF/YR) = \$6,819 per month