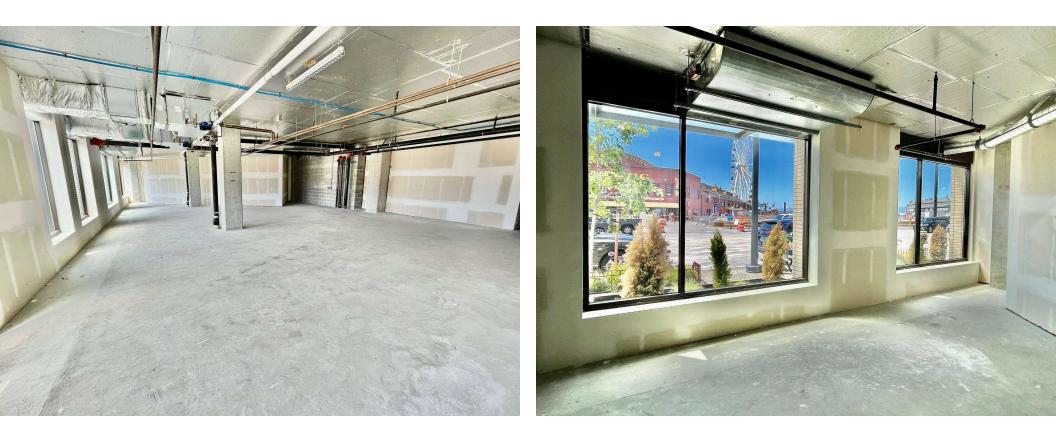

#### **PROPERTY HIGHLIGHTS**

- Exciting opportunity to lease highly visible retail space along the new and improved Seattle Waterfront, fronting Alaskan Way
- Located at the base of Cyrene Apartments, a luxury community comprised of 169 residences
- 1,855 SF
- Ideal for cafe, restaurant (ability to install ventless type 1 hood), tap room, retail
- Parking available at market rate
- Directly across from Pier 57 and the Seattle Great Wheel, Argosy Cruise Terminal, Waterfront Park, and Seattle Aquarium
- Prime access to Pike Place Market, Waterfront Park, Seattle Art Museum, and plenty of exciting shopping and dining options within walking distance
- Building retail co-tenant is Waterfront Market & Deli
- Rental Rate \$28/SF/YR plus NNN (\$16.11/SF/YR) = \$6,819 per month

1306 ALASKAN WAY, SEATTLE, WA 98101

## CYRENE APARTMENTS