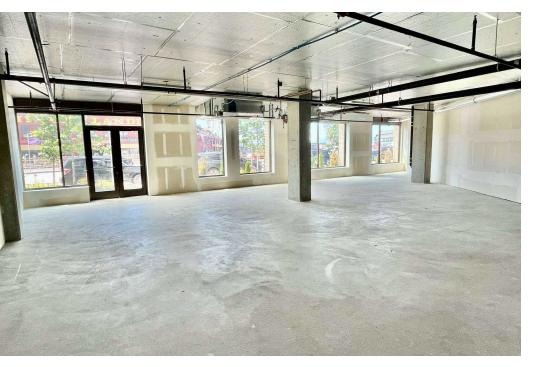

#### **PROPERTY HIGHLIGHTS**

- Exciting opportunity to lease highly visible retail space along the new and improved Seattle Waterfront, fronting Alaskan Way
- Located at the base of Cyrene Apartments, a luxury community comprised of 169 residences
- 1,855 SF
- Ideal for cafe, restaurant (ability to install ventless type 1 hood), tap room, retail
- Parking available at market rate
- Directly across from Pier 57 and the Seattle Great Wheel, Argosy Cruise Terminal, Waterfront Park, and Seattle Aquarium
- Prime access to Pike Place Market, Waterfront Park, Seattle Art Museum, and plenty of exciting shopping and dining options within walking distance
- Building retail co-tenant is Waterfront Market & Deli
- Rental Rate \$28/SF/YR plus NNN (\$16.11/SF/YR) = \$6,819 per month

1306 ALASKAN WAY, SEATTLE, WA 98101

## CYRENE APARTMENTS