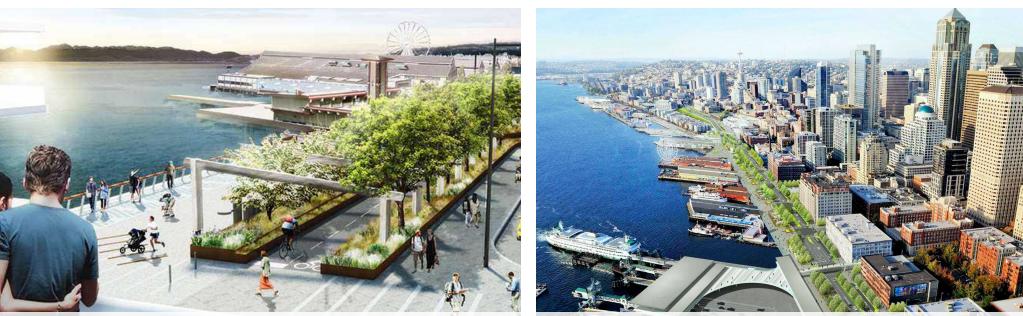

#### SEATTLE WATERFRONT IMPROVEMENTS

- New park promenade and two-way bike path will run along the west side of Alaskan Way.
- Connections to park spaces, restaurants, stores, and neighborhoods
- Raised street crossings and widened sidewalks for pedestrians
- More than 500 new street trees, extensive ground covers and green stormwater infrastructure to manage stormwater runoff on-site
- Extensive pedestrian lighting in addition to roadway lighting