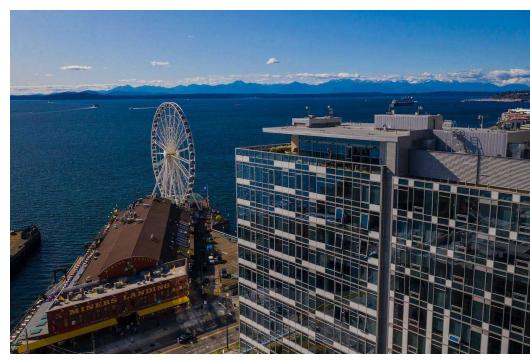

#### **PROPERTY HIGHLIGHTS**

- Exciting opportunity to lease highly visible retail space along the new and improved Seattle Waterfront, fronting Alaskan Way
- Located at the base of Cyrene Apartments, a luxury community comprised of 169 residences
- 1,855 SF
- Ideal for cafe, restaurant (ability to install ventless type 1 hood), tap room, retail
- Parking available at market rate
- Directly across from Pier 57 and the Seattle Great Wheel, Argosy Cruise Terminal, Waterfront Park, and Seattle Aquarium
- Prime access to Pike Place Market, Waterfront Park, Seattle Art Museum, and plenty of exciting shopping and dining options within walking distance
- Building retail co-tenant is Waterfront Market & Deli
- Rental Rate \$28/SF/YR plus NNN (\$16.11/SF/YR) = \$6,819 per month