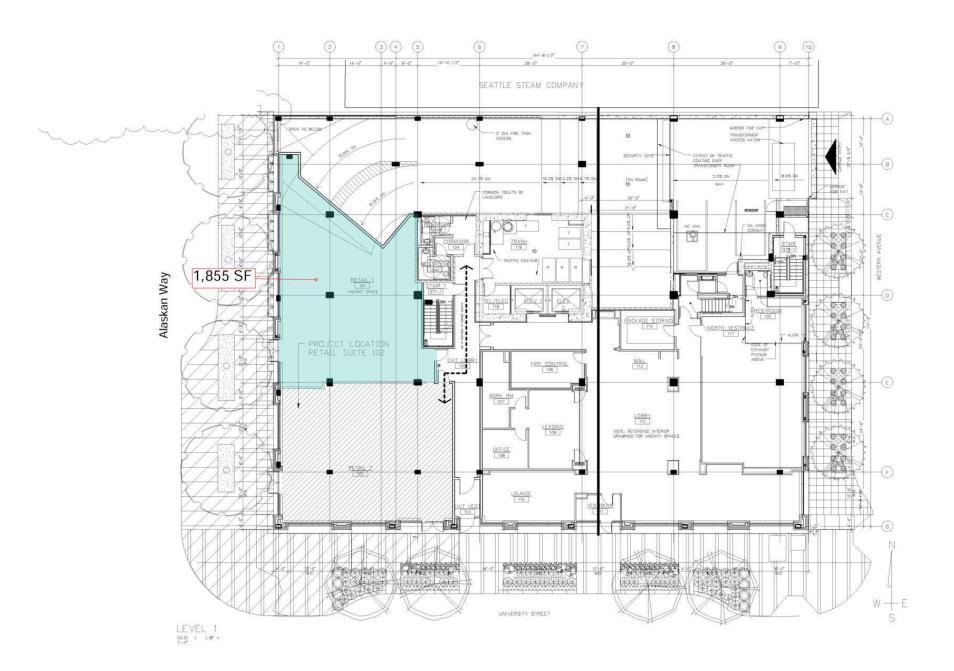

#### **PROPERTY HIGHLIGHTS**

- Exciting opportunity to lease highly visible retail space along the new and improved Seattle Waterfront, fronting Alaskan Way
- Located at the base of Cyrene Apartments, a luxury community comprised of 169 residences
- 1,855 SF
- Ideal for cafe, restaurant (ability to install ventless type 1 hood), tap room, retail
- Parking available at market rate
- Directly across from Pier 57 and the Seattle Great Wheel, Argosy Cruise Terminal, Waterfront Park, and Seattle Aquarium
- Prime access to Pike Place Market, Waterfront Park, Seattle Art Museum, and plenty of exciting shopping and dining options within walking distance
- Building retail co-tenant is Waterfront Market & Deli
- Rental Rate \$28/SF/YR plus NNN (\$16.11/SF/YR) = \$6,819 per month