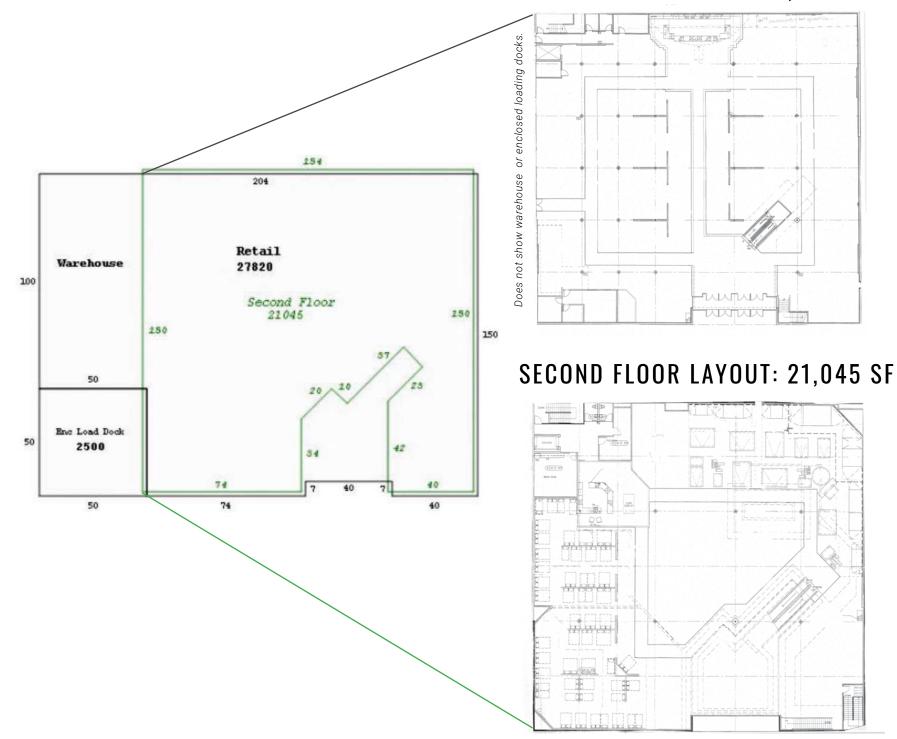

### **AVAILABLE:**

51,365 SF \$15.00 PSF PLUS \$4.00 NNN

First Floor: 27,820 SF Second Floor: 21,045 SF

Enclosed Loading Dock: 2,500 SF

- Interstate 5 access and visibility to over 185,000 CPD
- · Located directly across from The Tacoma Mall retail hub of Tacoma
- Ample parking with 135 parking stalls
- Covered loading with 3 roll-up doors and 2 loading docks at grade
- Do NOT disturb tenant. Delivery date is negotiable.
- Please contact listing brokers prior to touring.

# FIRST FLOOR LAYOUT: 27,820 SF

TACOMA | KIRKLAND | PORTLAND | SEATTLE

RELATIONSHIP FOCUSED. RESULTS DRIVEN.