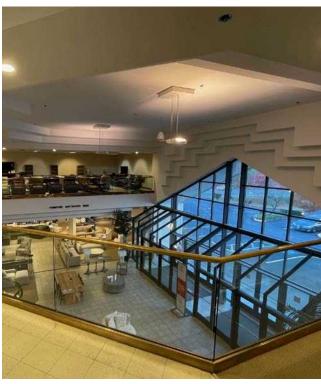

1767 S 48TH STREET offers over 51,000 SF with two floors of versatile space. Strategically located along Interstate-5 and directly across from Tacoma Mall, the property provides outstanding visibility and easy freeway access. Surrounded by a dynamic mix of shopping, dining, and services, and featuring ample on-site parking, this site is an excellent opportunity for businesses seeking a prime location in Tacoma's premier retail hub.

### **AVAILABLE:**

51,365 SF \$15.00 PSF PLUS \$4.00 NNN

First Floor: 27,820 SF Second Floor: 21,045 SF

Enclosed Loading Dock: 2,500 SF

- Interstate 5 access and visibility to over 185,000 CPD
- · Located directly across from The Tacoma Mall retail hub of Tacoma
- Ample parking with 135 parking stalls
- Covered loading with 3 roll-up doors and 2 loading docks at grade
- Do NOT disturb tenant. Delivery date is negotiable.
- Please contact listing brokers prior to touring.