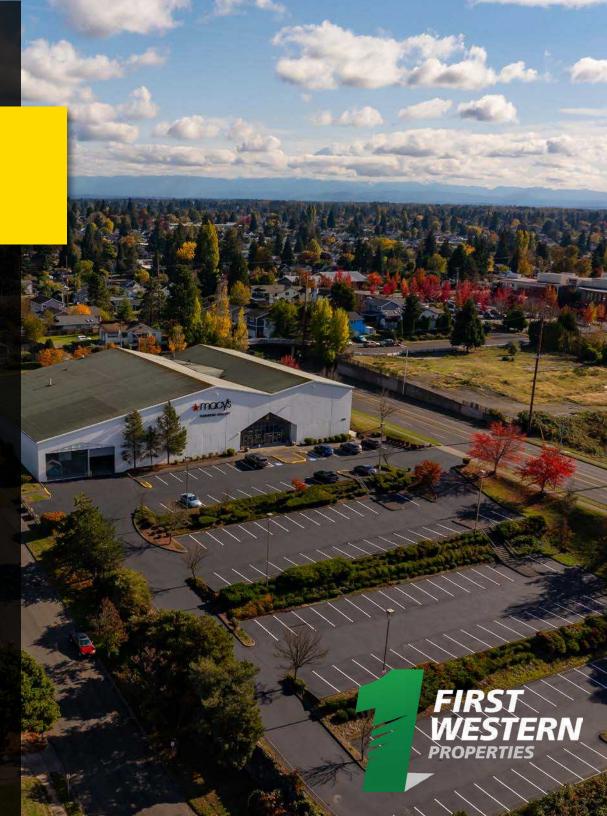

1767 S 48TH STREET offers over 51,000 SF with two floors of versatile space. Strategically located along Interstate-5 and directly across from Tacoma Mall, the property provides outstanding visibility and easy freeway access. Surrounded by a dynamic mix of shopping, dining, and services, and featuring ample on-site parking, this site is an excellent opportunity for businesses seeking a prime location in Tacoma's premier retail hub.

### **AVAILABLE:**

51,365 SF \$15.00 PSF PLUS \$4.00 NNN

First Floor: 27,820 SF Second Floor: 21,045 SF

Enclosed Loading Dock: 2,500 SF

- Interstate 5 access and visibility to over 185,000 CPD
- · Located directly across from The Tacoma Mall retail hub of Tacoma
- Ample parking with 135 parking stalls
- Covered loading with 3 roll-up doors and 2 loading docks at grade
- Do NOT disturb tenant. Delivery date is negotiable.
- Please contact listing brokers prior to touring.