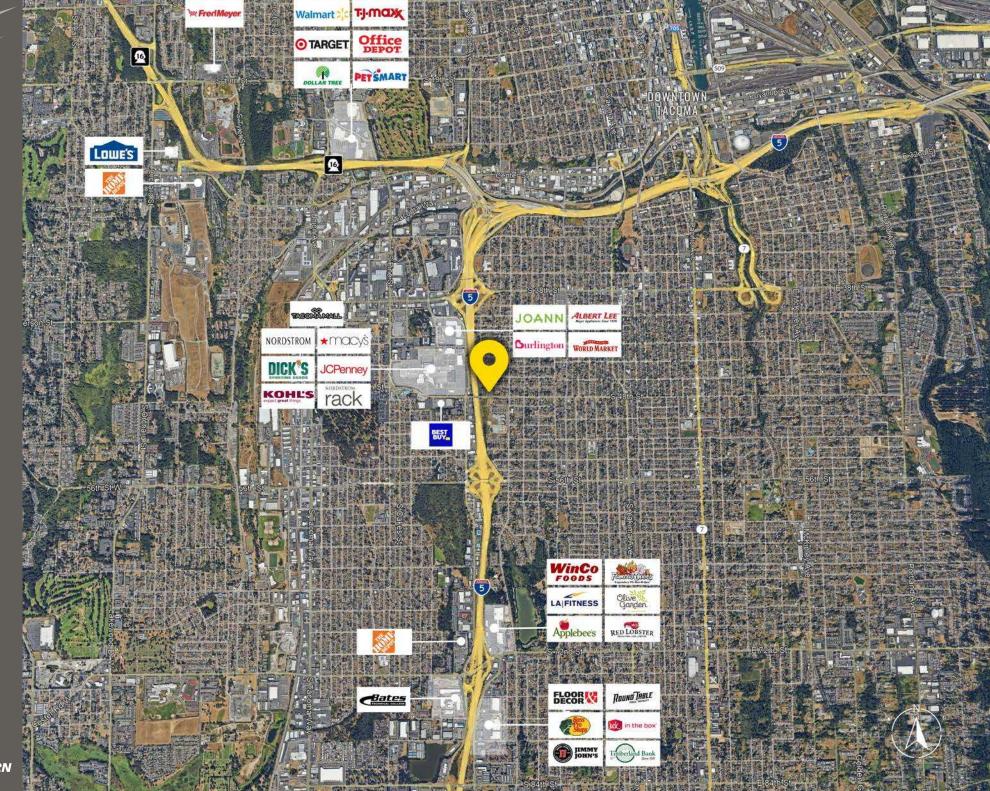

1767 S 48TH STREET offers over 51,000 SF with two floors of versatile space. Strategically located along Interstate-5 and directly across from Tacoma Mall, the property provides outstanding visibility and easy freeway access. Surrounded by a dynamic mix of shopping, dining, and services, and featuring ample on-site parking, this site is an excellent opportunity for businesses seeking a prime location in Tacoma's premier retail hub.

### **AVAILABLE:**

51,365 SF \$15.00 PSF PLUS \$4.00 NNN

First Floor: 27,820 SF Second Floor: 21,045 SF

Enclosed Loading Dock: 2,500 SF

- Interstate 5 access and visibility to over 185,000 CPD
- · Located directly across from The Tacoma Mall retail hub of Tacoma
- Ample parking with 135 parking stalls
- Covered loading with 3 roll-up doors and 2 loading docks at grade
- Do NOT disturb tenant. Delivery date is negotiable.
- Please contact listing brokers prior to touring.