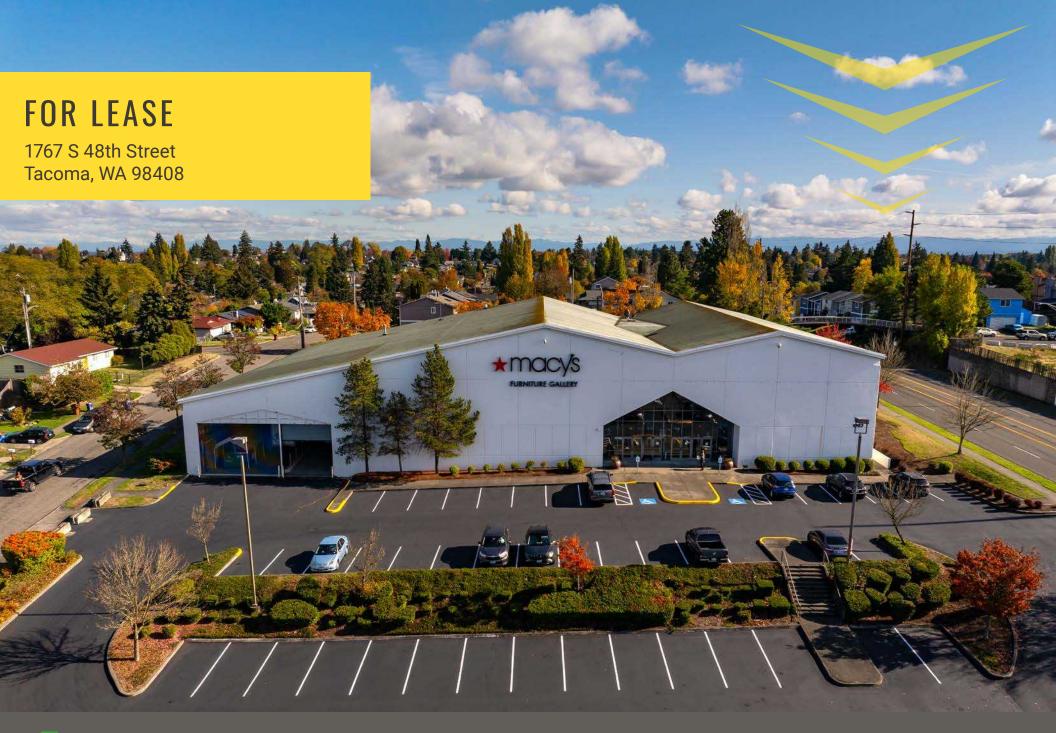

1767 S 48TH STREET offers over 51,000 SF with two floors of versatile space. Strategically located along Interstate-5 and directly across from Tacoma Mall, the property provides outstanding visibility and easy freeway access. Surrounded by a dynamic mix of shopping, dining, and services, and featuring ample on-site parking, this site is an excellent opportunity for businesses seeking a prime location in Tacoma's premier retail hub.

### **AVAILABLE:**

51,365 SF \$15.00 PSF PLUS \$4.00 NNN

First Floor: 27,820 SF Second Floor: 21,045 SF

Enclosed Loading Dock: 2,500 SF

- Interstate 5 access and visibility to over 185,000 CPD
- · Located directly across from The Tacoma Mall retail hub of Tacoma
- Ample parking with 135 parking stalls
- Covered loading with 3 roll-up doors and 2 loading docks at grade
- Do NOT disturb tenant. Delivery date is negotiable.
- Please contact listing brokers prior to touring.