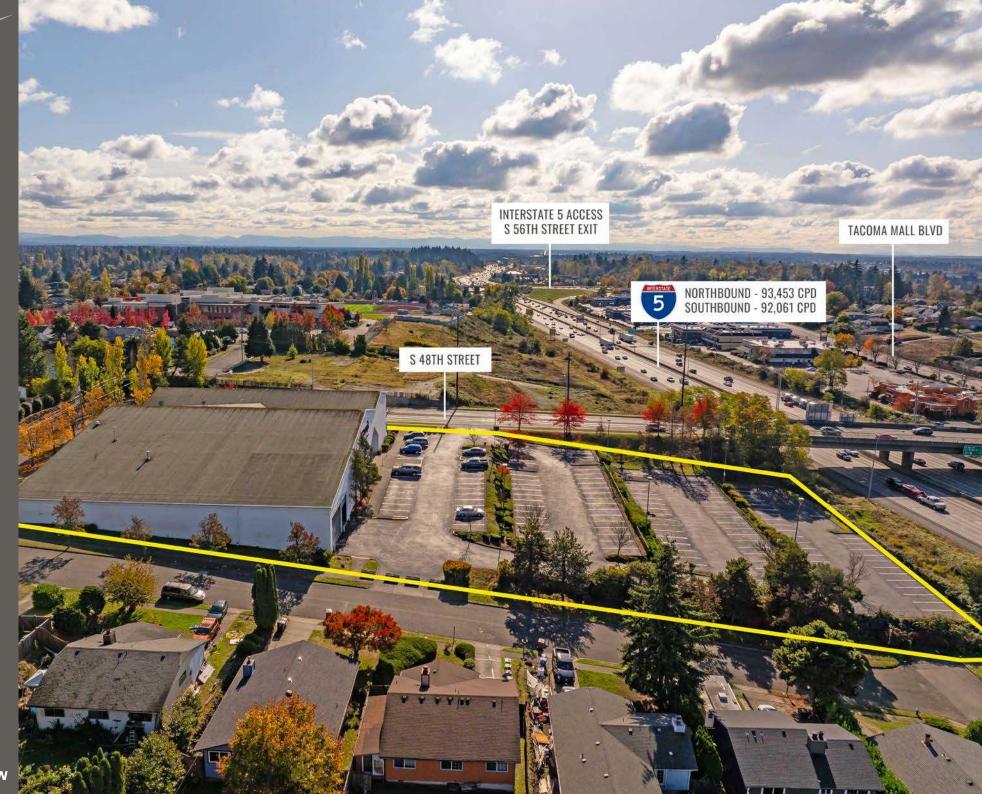

1767 S 48TH STREET offers over 51,000 SF with two floors of versatile space. Strategically located along Interstate-5 and directly across from Tacoma Mall, the property provides outstanding visibility and easy freeway access. Surrounded by a dynamic mix of shopping, dining, and services, and featuring ample on-site parking, this site is an excellent opportunity for businesses seeking a prime location in Tacoma's premier retail hub.

### **AVAILABLE:**

51,365 SF \$15.00 PSF PLUS \$4.00 NNN

First Floor: 27,820 SF Second Floor: 21,045 SF

Enclosed Loading Dock: 2,500 SF

- Interstate 5 access and visibility to over 185,000 CPD
- · Located directly across from The Tacoma Mall retail hub of Tacoma
- Ample parking with 135 parking stalls
- Covered loading with 3 roll-up doors and 2 loading docks at grade
- Do NOT disturb tenant. Delivery date is negotiable.
- Please contact listing brokers prior to touring.

Just moments from I-5 access

92,061 CPD Southbound I-5

93,453 CPD Northbound I-5