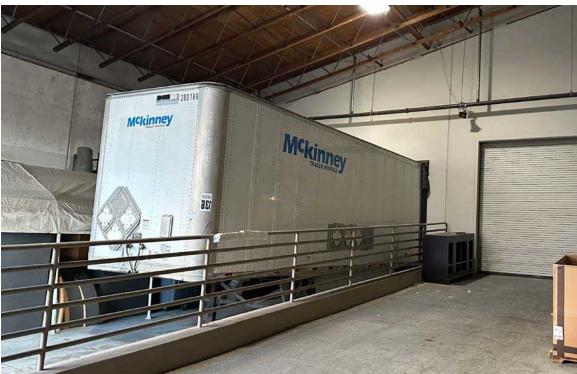

### **AVAILABLE:**

51,365 SF \$15.00 PSF PLUS \$4.00 NNN

First Floor: 27,820 SF Second Floor: 21,045 SF

Enclosed Loading Dock: 2,500 SF

- Interstate 5 access and visibility to over 185,000 CPD
- · Located directly across from The Tacoma Mall retail hub of Tacoma
- Ample parking with 135 parking stalls
- Covered loading with 3 roll-up doors and 2 loading docks at grade
- Do NOT disturb tenant. Delivery date is negotiable.
- Please contact listing brokers prior to touring.