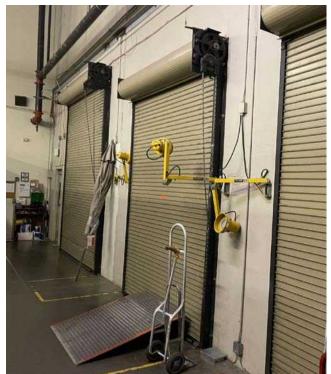

### **AVAILABLE:**

51,365 SF \$15.00 PSF PLUS \$4.00 NNN

First Floor: 27,820 SF Second Floor: 21,045 SF

Enclosed Loading Dock: 2,500 SF

- Interstate 5 access and visibility to over 185,000 CPD
- · Located directly across from The Tacoma Mall retail hub of Tacoma
- Ample parking with 135 parking stalls
- Covered loading with 3 roll-up doors and 2 loading docks at grade
- Do NOT disturb tenant. Delivery date is negotiable.
- Please contact listing brokers prior to touring.