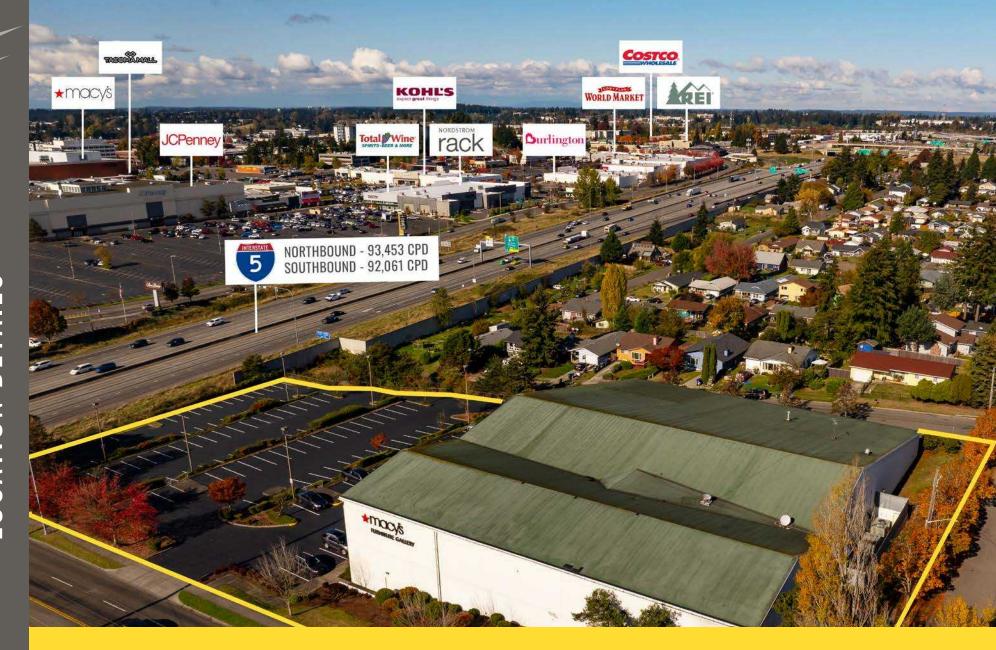

1767 S 48TH STREET offers over 51,000 SF with two floors of versatile space. Strategically located along Interstate-5 and directly across from Tacoma Mall, the property provides outstanding visibility and easy freeway access. Surrounded by a dynamic mix of shopping, dining, and services, and featuring ample on-site parking, this site is an excellent opportunity for businesses seeking a prime location in Tacoma's premier retail hub.

### **AVAILABLE:**

51,365 SF \$15.00 PSF PLUS \$4.00 NNN

First Floor: 27,820 SF Second Floor: 21,045 SF

Enclosed Loading Dock: 2,500 SF

- Interstate 5 access and visibility to over 185,000 CPD
- · Located directly across from The Tacoma Mall retail hub of Tacoma
- Ample parking with 135 parking stalls
- Covered loading with 3 roll-up doors and 2 loading docks at grade
- Do NOT disturb tenant. Delivery date is negotiable.
- Please contact listing brokers prior to touring.

Just moments from I-5 access

92,061 CPD Southbound I-5

93,453 CPD Northbound I-5