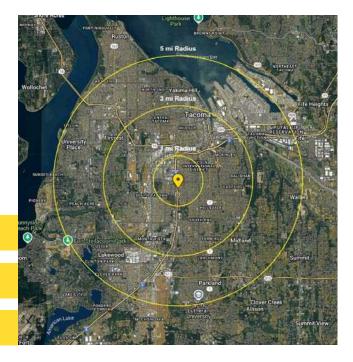

| Regis - 2024 | Population | Average HH Income | Daytime Population |
|--------------|------------|-------------------|--------------------|
| Mile 1       | 18,543     | \$96,863          | 11,395             |
|              |            |                   |                    |
| Mile 3       | 149,996    | \$103,416         | 99,513             |
|              |            |                   |                    |
| Mile 5       | 310,818    | \$110,253         | 216,572            |
|              |            |                   |                    |

Just moments from I-5 access

92,061 CPD Southbound I-5

93,453 CPD Northbound I-5