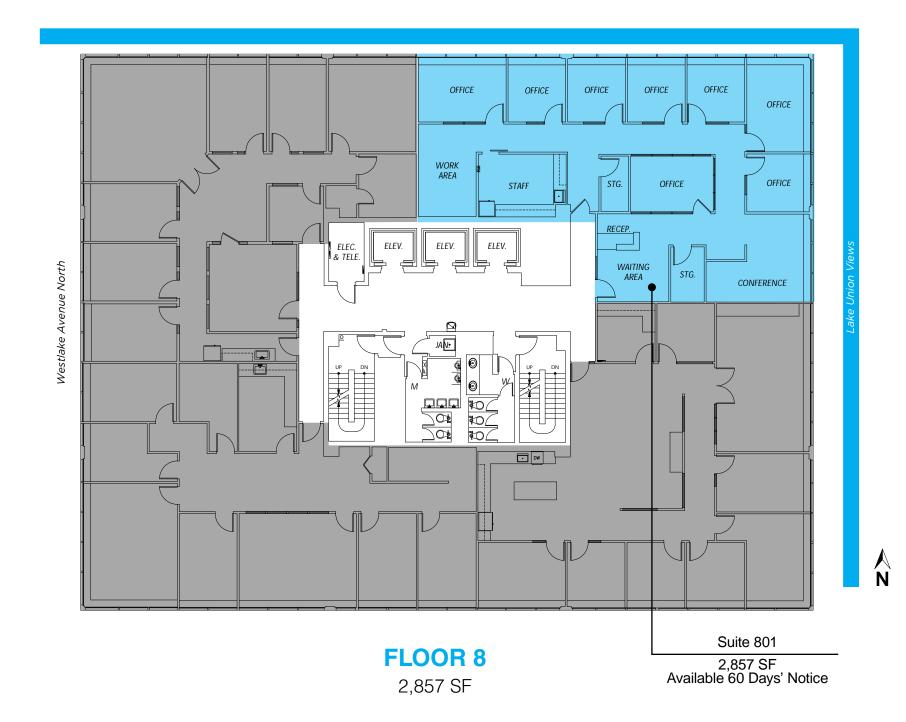

## **AVAILABILITY**

| FLOOR 4   Suite 405<br>Available Now             | 2,970 SF |  |
|--------------------------------------------------|----------|--|
| FLOOR 8   Suite 801<br>Available 60 Days' Notice | 2,857 SF |  |
|                                                  |          |  |