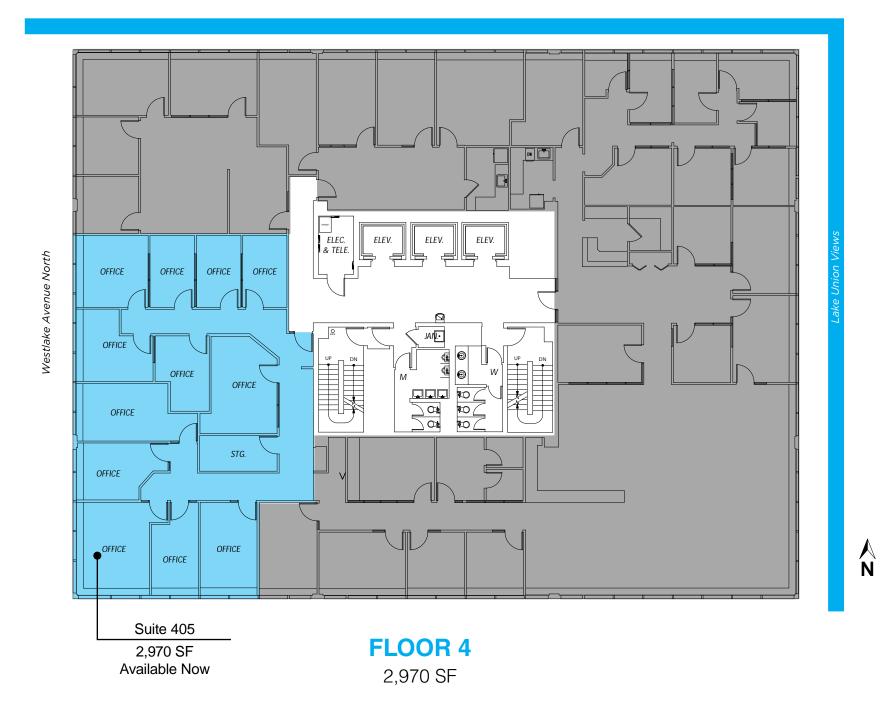

## **AVAILABILITY**

| FLOOR 4   Suite 405<br>Available Now             | 2,970 SF |  |
|--------------------------------------------------|----------|--|
| FLOOR 8   Suite 801<br>Available 60 Days' Notice | 2,857 SF |  |
|                                                  |          |  |