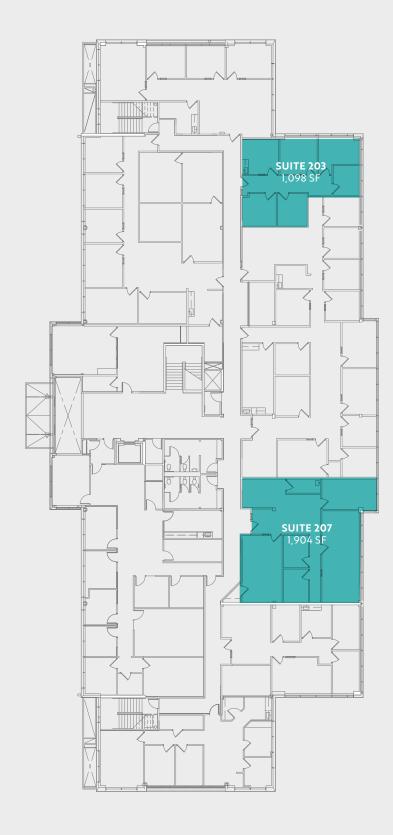

## Location

| Suite | Size   |
|-------|--------|
| 116   | 960 SF |

2nd floor GOLDEN STONE

| Suite | Size     |
|-------|----------|
| 203   | 1,098 SF |
| 207   | 1,904 SF |