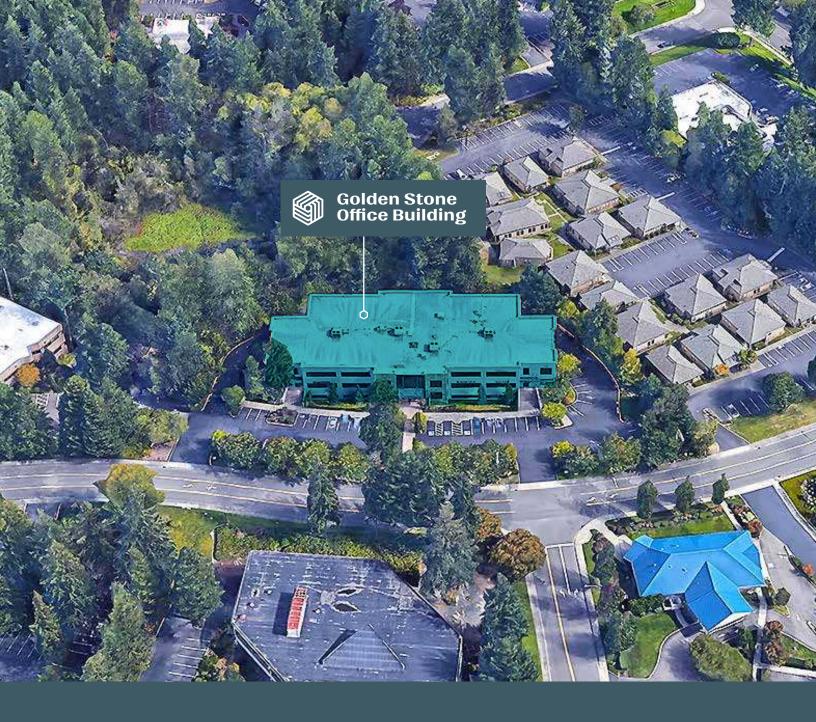

### Golden Stone Office Building

#### Turn-Key Deals on 5+ Year Leases

33400 9TH AVE S, FEDERAL WAY, WA

ROSEN HARBOTTLE

Leasing by km Kidder Mathews

Features

Golden Stone Office Building is a two-story, Class A office building with covered parking located off S 336th St in West Campus, Federal Way