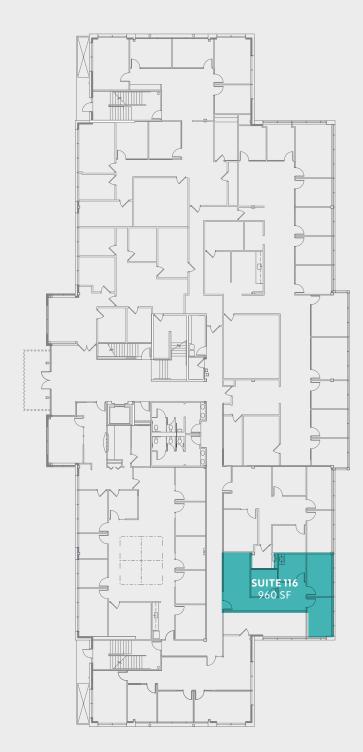

## Location

| Suite | Size   |
|-------|--------|
| 116   | 960 SF |

2nd floor GOLDEN STONE

| Suite | Size     |
|-------|----------|
| 203   | 1,098 SF |
| 207   | 1,904 SF |