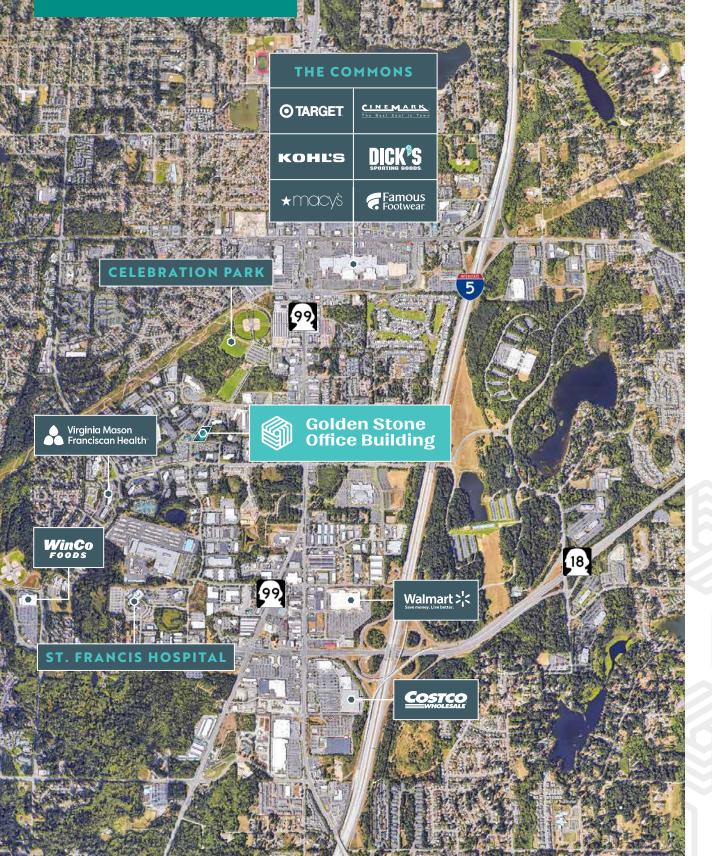

\$27.00 per RSF

Renovations include lobby, common areas, bathrooms, and exterior

960 RSF - 1,904 RSF available

Located in the heart of West Campus office hub with great access to Hwy 99 & I-5 Ease of access to<sup>L</sup> amenities, Hwy 99, Hwy 18 and Interstate 5