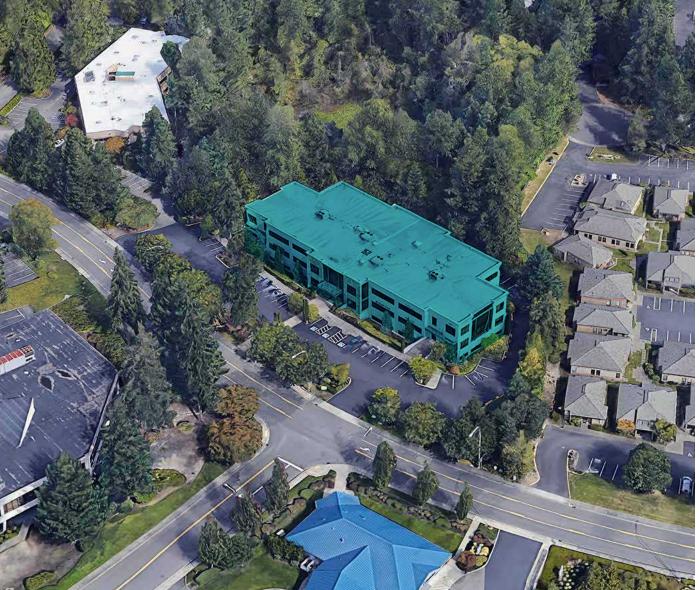

#### Turn-Key Deals on 5+ Year Leases

33400 9TH AVE S, FEDERAL WAY, WA

ROSEN HARBOTTLE

Leasing by km Kidder Mathews

Features

Golden Stone Office Building is a two-story, Class A office building with covered parking located off S 336th St in West Campus, Federal Way

\$27.00 per RSF

Renovations include lobby, common areas, bathrooms, and exterior

960 RSF - 1,904 RSF available

Located in the heart of West Campus office hub with great access to Hwy 99 & I-5 Ease of access to<sup>L</sup> amenities, Hwy 99, Hwy 18 and Interstate 5