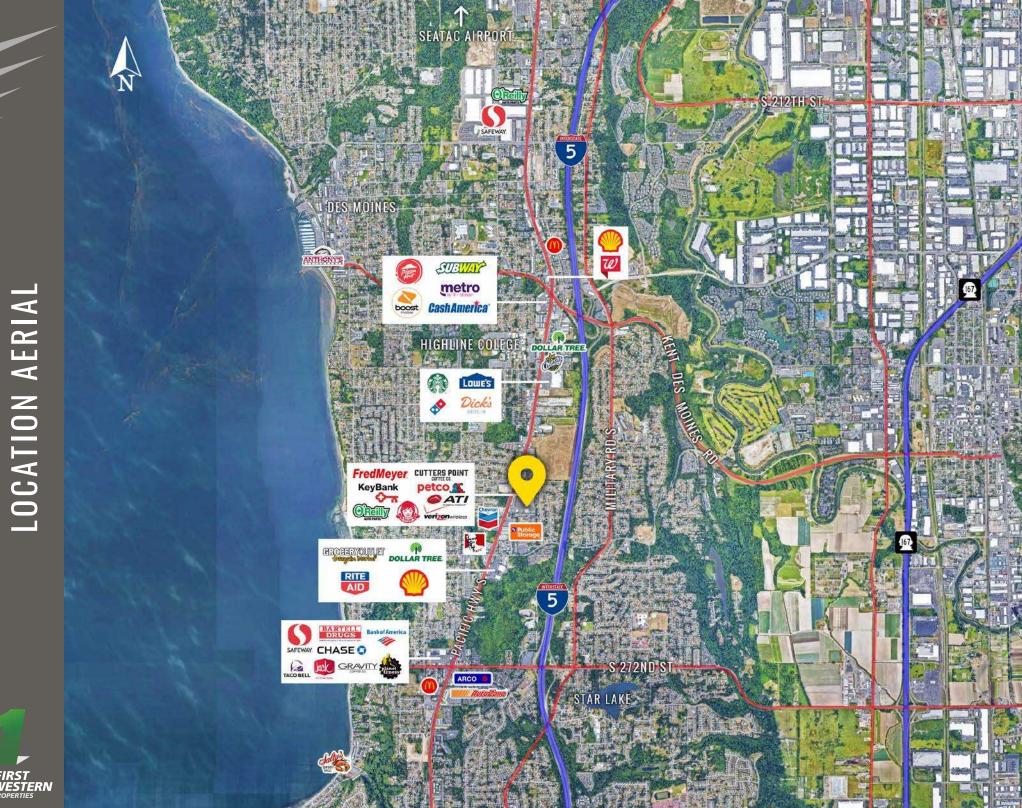

| Leased        |
| Pad 2A   | 2,328  | 4G Wireless                         | Leased        |
| Pad 2B   | 2,170  | ATI Physical Therapy                | Leased        |
| Pad 2C   | 2,700  | Pacific Dental Services             | Leased        |
| Pad 3    |        | Wendy's                             | Leased        |
| Pad 4A/B | 3,100  | Circo! Circo!                       | Leased        |
| Pad 4D   | 1,533  | AVAILABLE                           | \$28 PSF, NNN |
| Pad 42   | 5,951  | Open Door Baptist Church (basement) | Leased        |
| Pad 5    | 11,700 | Petco                               | Leased        |
| Pad 5    | 4,000  | Sherwin Williams                    | Leased        |
| Pad 6    |        | KinderCare                          | Leased        |





SITE PLAN







### TACOMA | KIRKLAND | PORTLAND | SEATTLE

# **RELATIONSHIP FOCUSED. RESULTS DRIVEN.**

## BLAKE WEBER

206.898.1231 <u>bweber@</u>firstwesternproperties.com

## JACOB FORS

253.472.0472 jfors@firstwesternproperties.com

### TIM WEBER

253.471.5502 tweber@firstwesternproperties.com

# DON WHITTLES

253.471.5509 dwhittles@firstwesternproperties.com



First Western Properties—Tacoma Inc. | 253.472.0404 6402 Tacoma Mall Blvd, Tacoma, WA 98409 | fwp-inc.com

© First Western Properties, Inc. DISCLAIMER: The above information has been secured from sources believed to be reliable, however, no representations are made to its accuracy. Prospective tenants or buyers should consult their professional advisors and conduct their own independent investigation. Properties are subject to change in pri