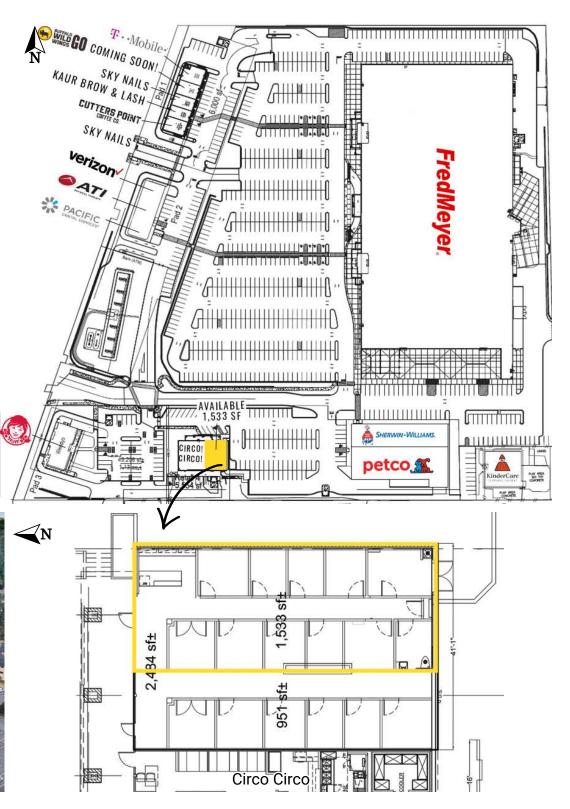

#### 25250 PACIFIC HWY S:

1,533 SF

PAD 4D

#### TENANTS

veri70nwireless

# FredMeyer petco

**\$28 PSF PLUS NNN** 

| Space    | SF     | Tenant                              | Rate          |
|----------|--------|-------------------------------------|---------------|
| Pad 1A   | 1,285  | Cutters Point Coffee                | Leased        |
| Pad 1B   | 1,008  | Kaur Brow & Lash                    | Leased        |
| Pad 1C   | 1,052  | Sky Nails                           | Leased        |
| Pad 1D   | 1,230  | Buffalo Wild Wings Go               | Leased        |
| Pad 1D   | 1,384  | T-Mobile                            | Leased        |
| Pad 2A   | 2,328  | 4G Wireless                         | Leased        |
| Pad 2B   | 2,170  | ATI Physical Therapy                | Leased        |
| Pad 2C   | 2,700  | Pacific Dental Services             | Leased        |
| Pad 3    |        | Wendy's                             | Leased        |
| Pad 4A/B | 3,100  | Circo! Circo!                       | Leased        |
| Pad 4D   | 1,533  | AVAILABLE                           | \$28 PSF, NNN |
| Pad 42   | 5,951  | Open Door Baptist Church (basement) | Leased        |
| Pad 5    | 11,700 | Petco                               | Leased        |
| Pad 5    | 4,000  | Sherwin Williams                    | Leased        |
| Pad 6    |        | KinderCare                          | Leased        |

SITE PLAN