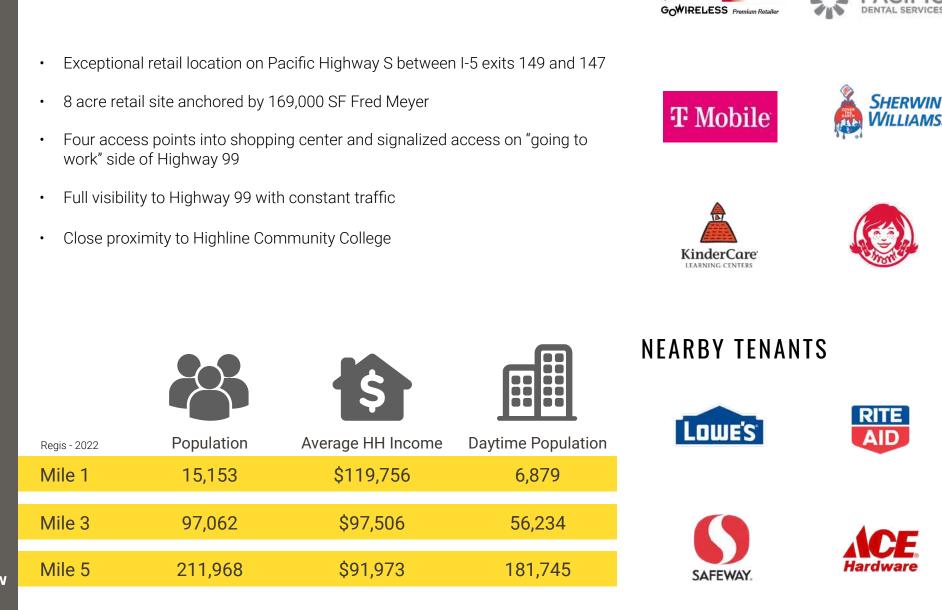

# FredMeyer petco

**\$28 PSF PLUS NNN** 

| Space    | SF     | Tenant                              | Rate          |
|----------|--------|-------------------------------------|---------------|
| Pad 1A   | 1,285  | Cutters Point Coffee                | Leased        |
| Pad 1B   | 1,008  | Kaur Brow & Lash                    | Leased        |
| Pad 1C   | 1,052  | Sky Nails                           | Leased        |
| Pad 1D   | 1,230  | Buffalo Wild Wings Go               | Leased        |
| Pad 1D   | 1,384  | T-Mobile                            | Leased        |
| Pad 2A   | 2,328  | 4G Wireless                         | Leased        |
| Pad 2B   | 2,170  | ATI Physical Therapy                | Leased        |
| Pad 2C   | 2,700  | Pacific Dental Services             | Leased        |
| Pad 3    |        | Wendy's                             | Leased        |
| Pad 4A/B | 3,100  | Circo! Circo!                       | Leased        |
| Pad 4D   | 1,533  | AVAILABLE                           | \$28 PSF, NNN |
| Pad 42   | 5,951  | Open Door Baptist Church (basement) | Leased        |
| Pad 5    | 11,700 | Petco                               | Leased        |
| Pad 5    | 4,000  | Sherwin Williams                    | Leased        |
| Pad 6    |        | KinderCare                          | Leased        |