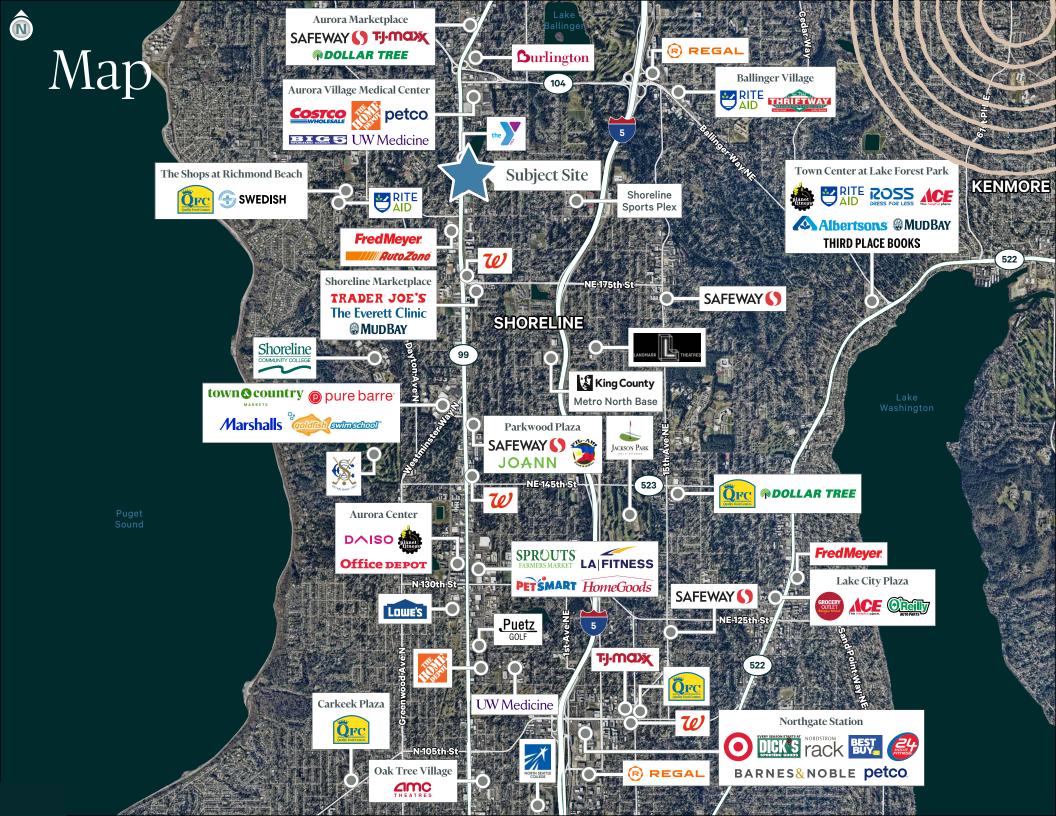

## Property Overview

Echo Lake Apartments is a six-story, 289-unit Class A multi-family development in Shoreline, WA, right off Highway 99. It features a four-way signalized intersection and great visibility, with access to the RapidRide E Line and Interurban Trail. Located just 1.5 miles from the Shoreline North/185th Link Light Rail Station, the property is surrounded by city parks and is close to schools, Costco, Home Depot, and Starbucks. The charming residential areas offer a welcoming atmosphere, while commuters enjoy easy access to I-5 and Highway 99, with public transportation options nearby at the Aurora Village Transit Center and Shoreline Park & Ride.