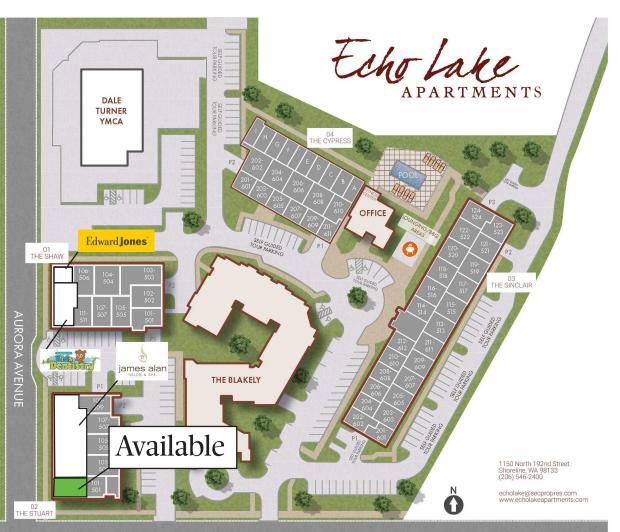

## Property Overview

Echo Lake Apartments is a six-story, 289-unit Class A multi-family development in Shoreline, WA, right off Highway 99. It features a four-way signalized intersection and great visibility, with access to the RapidRide E Line and Interurban Trail. Located just 1.5 miles from the Shoreline North/185th Link Light Rail Station, the property is surrounded by city parks and is close to schools, Costco, Home Depot, and Starbucks. The charming residential areas offer a welcoming atmosphere, while commuters enjoy easy access to I-5 and Highway 99, with public transportation options nearby at the Aurora Village Transit Center and Shoreline Park & Ride.





Space Size: +/- 1,192 SF

Asking Rate/NNN: Please call Brokers

Incredible building branding signage opportunity

**Prominent End Cap** 

Ideal space for retail services, office, and medical uses

Directly Situated on Highway 99, RapidRide E Line, & Interurban Trail

Strong traffic counts: 32,919 vehicles per day

3 reserved parking stalls, additional employee parking available

| Shoreline Demographics        | 1 MILES   | 3 MILES   | 5 MILES   |
|-------------------------------|-----------|-----------|-----------|
| 2024 Population               | 20,076    | 128,176   | 287,172   |
| 2024 Daytime Population       | 19,944    | 106,889   | 246,958   |
| 2024 Median Age               | 41.50     | 41.80     | 40.80     |
| 2024 Average Household Income | \$142,361 | \$152,087 | \$154,