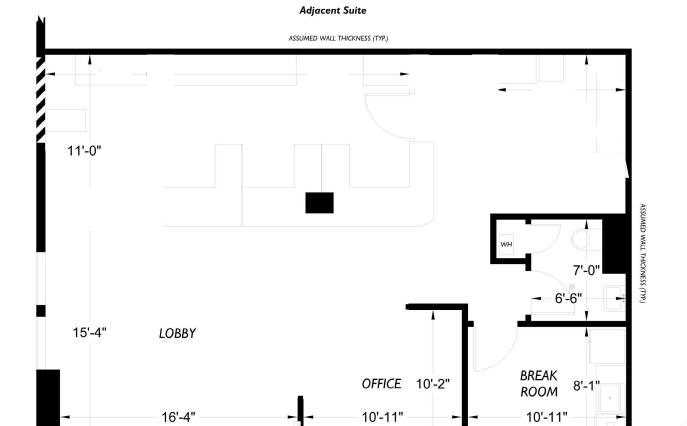

192 SF

Asking Rate/NNN: Please call Brokers

Incredible building branding signage opportunity

**Prominent End Cap** 

Ideal space for retail services, office, and medical uses

Directly Situated on Highway 99, RapidRide E Line, & Interurban Trail

Strong traffic counts: 32,919 vehicles per day

3 reserved parking stalls, additional employee parking available

| Shoreline Demographics        | 1 MILES   | 3 MILES   | 5 MILES   |
|-------------------------------|-----------|-----------|-----------|
| 2024 Population               | 20,076    | 128,176   | 287,172   |
| 2024 Daytime Population       | 19,944    | 106,889   | 246,958   |
| 2024 Median Age               | 41.50     | 41.80     | 40.80     |
| 2024 Average Household Income | \$142,361 | \$152,087 | \$154,716 |

## Floor Plan



Retail

+/- 1,192 RSF





# Echo Lake Apartments

19240 Aurora Avenue N, Shoreline, WA 98133 Suite B - Commercial Space

### CONTACTS

CBRE
Vice President
M+1 206 618 7003
Lourdes.Valdesuso@cbre.com

#### **Gretchen Hamm**

Coldwell Banker Commercial – Danforth M+1 206-972-1661 gretchen@gretahamm.com





© 2024 CBRE, Inc. All rights reserved. This information has been obtained from sources believed reliable but has not been verified for accuracy or completeness. CBRE, Inc. makes no guarantee, representation or warranty and accepts no responsibility or liability as to the accuracy, completeness, or reliability of the information contained herein. You should conduct a careful, independent investigation of the property and verify all information. Any reliance on this information is solely