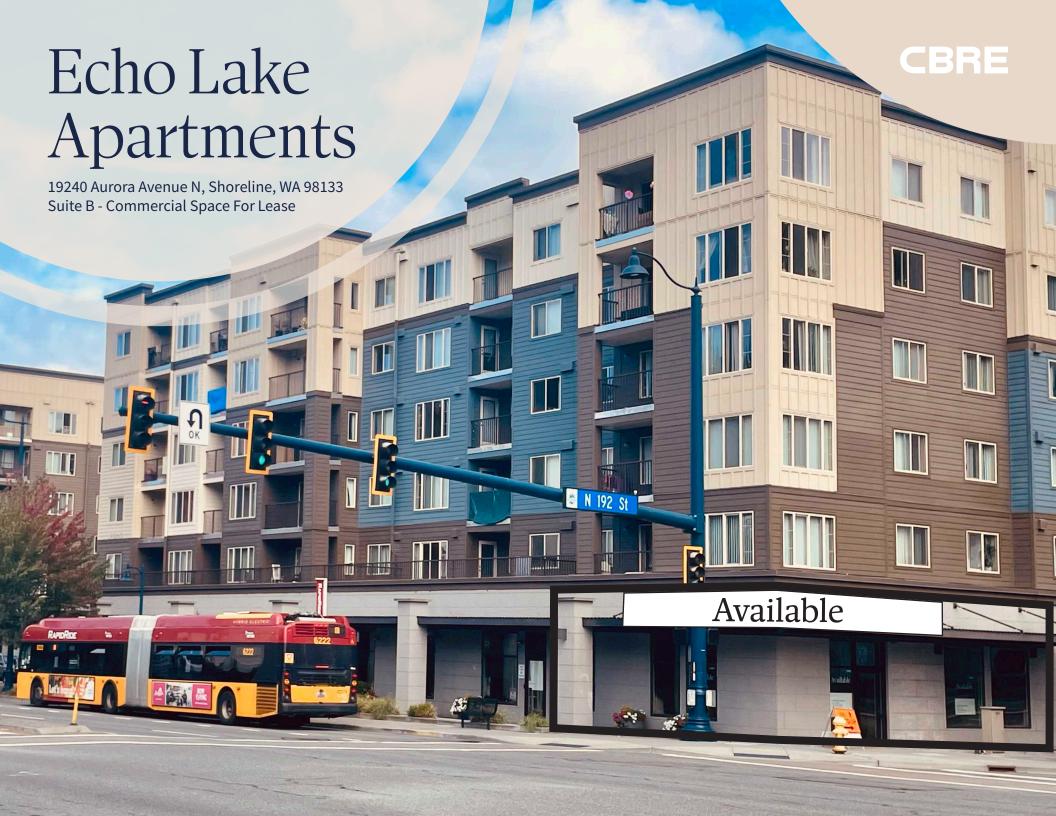

## Property Overview

Echo Lake Apartments is a six-story, 289-unit Class A multi-family development in Shoreline, WA, right off Highway 99. It features a four-way signalized intersection and great visibility, with access to the RapidRide E Line and Interurban Trail. Located just 1.5 miles from the Shoreline North/185th Link Light Rail Station, the property is surrounded by city parks and is close to schools, Costco, Home Depot, and Starbucks. The charming residential areas offer a welcoming atmosphere, while commuters enjoy easy access to I-5 and Highway 99, with public transportation options nearby at the Aurora Village Transit Center and Shoreline Park & Ride.

# Echo Lake Apartments

19240 Aurora Avenue N, Shoreline, WA 98133 Suite B - Commercial Space