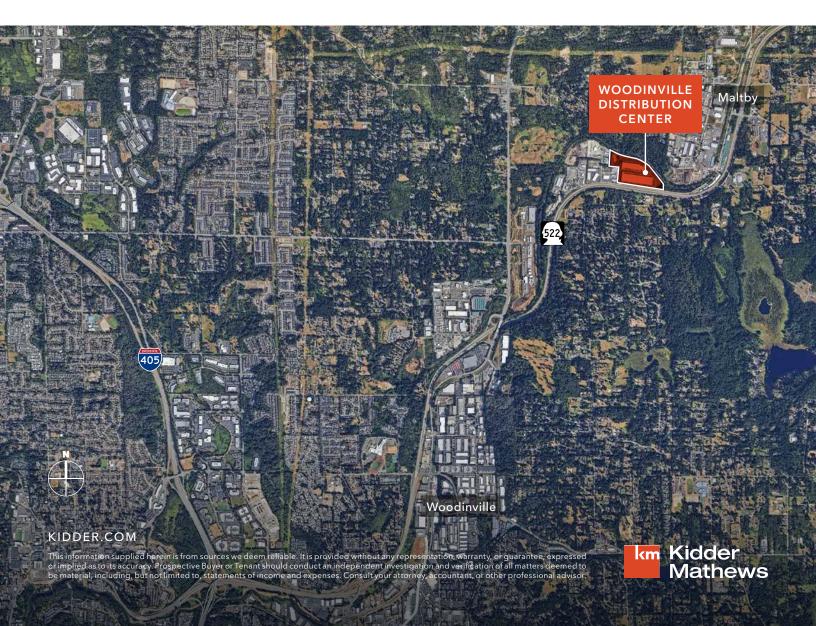

# 39,079 SF available for sublease in Maltby, with easy access to SR 522 and I-405.

Available immediately

39,079 SF

\$1.00/SF, NNN blended

11 dock-high doors

1 door with drive-in ramp access

Sublease expiration: January 31, 2026