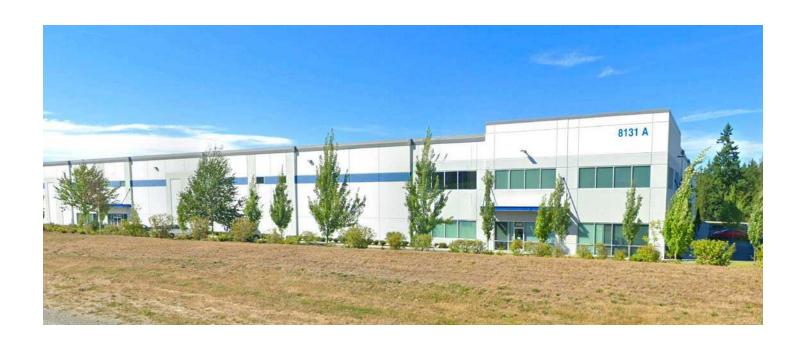

# 39,079 SF available for sublease in Maltby, with easy access to SR 522 and I-405.

Available immediately

39,079 SF

\$1.00/SF, NNN blended

11 dock-high doors

1 door with drive-in ramp access

Sublease expiration: January 31, 2026