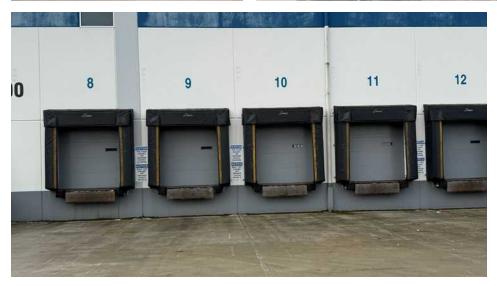

# 39,079 SF available for sublease in Maltby, with easy access to SR 522 and I-405.

Available immediately

39,079 SF

\$1.00/SF, NNN blended

11 dock-high doors

1 door with drive-in ramp access

Sublease expiration: January 31, 2026

Office furniture can be made available for sub-tenant

\$1.00

DOCK-HIGH DOORS

32

CLEAR HEIGHT

This information supplied herein is from sources we deem reliable. It is provided without any representation, warranty, or guarantee, expressed or implied as to its accuracy. Prospective Buyer or Tenant should conduct an independent investigation and verification of all matters deemed to be material, including, but not limited to, statements of income and expenses. Consult your attorney, accountant, or other professional advisor.

# WAREHOUSE