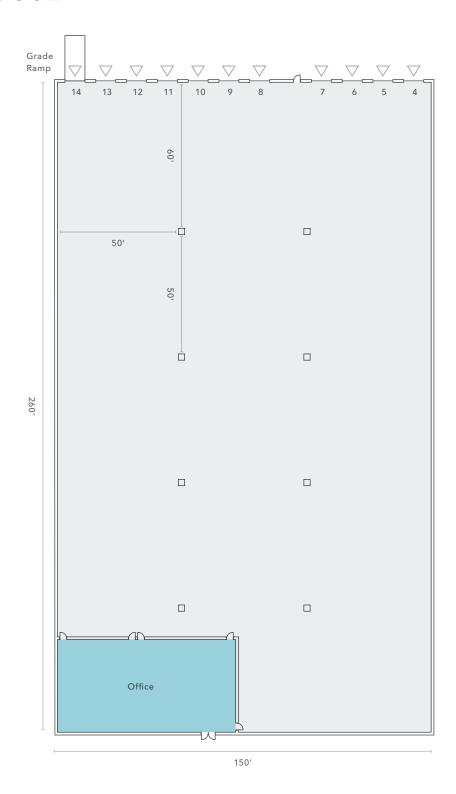

# 39,079 SF available for sublease in Maltby, with easy access to SR 522 and I-405.

Available immediately

39,079 SF

\$1.00/SF, NNN blended

11 dock-high doors

1 door with drive-in ramp access

Sublease expiration: January 31, 2026

Office furniture can be made available for sub-tenant

\$1.00

DOCK-HIGH DOORS

32

CLEAR HEIGHT

This information supplied herein is from sources we deem reliable. It is provided without any representation, warranty, or guarantee, expressed or implied as to its accuracy. Prospective Buyer or Tenant should conduct an independent investigation and verification of all matters deemed to be material, including, but not limited to, statements of income and expenses. Consult your attorney, accountant, or other professional advisor.