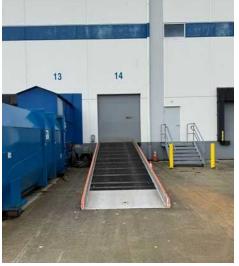

# 39,079 SF available for sublease in Maltby, with easy access to SR 522 and I-405.

Available immediately

39,079 SF

\$1.00/SF, NNN blended

11 dock-high doors

1 door with drive-in ramp access

Sublease expiration: January 31, 2026